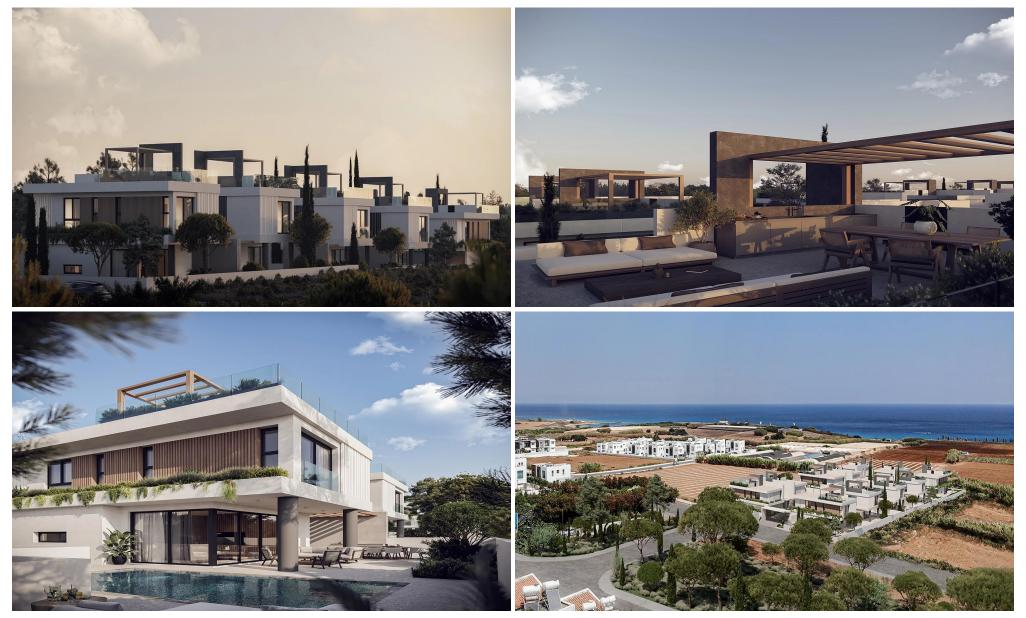

## **3** Bedroom House for Sale in Kapparis, Famagusta District

Ideally located in Kapparis secluded neighborhood this luxurious development with private gardens and gated entrance is set apart from competition with its astonishing exterior architecture and island chic interior design. With covered parking areas and private gardens it will be a hidden paradise walking distance from the coast.

Location: Kapparis Region: Famagusta