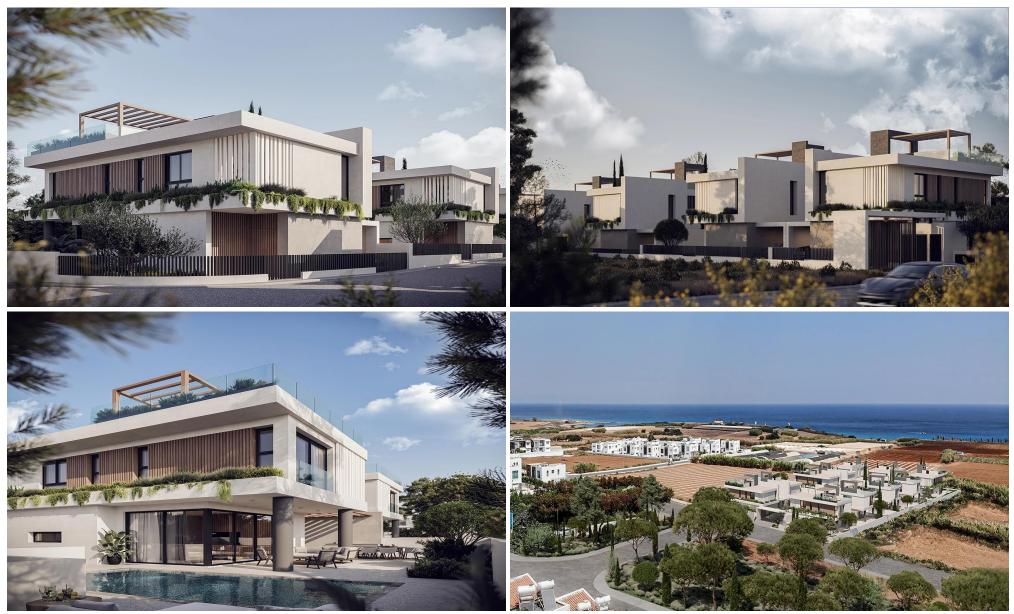

## **3** Bedroom House for Sale in Kapparis, Famagusta District

Ideally located in Kapparis secluded neighborhood this luxurious development with private gardens and gated entrance is set apart from competition with its astonishing exterior architecture and island chic interior design. With covered parking areas and private gardens it will be a hidden paradise walking distance from the coast.

Location: Kapparis Region: Famagusta

## Price: €523 000 + VAT

VAT for this property is €26,150 or €99,370. VAT usually is 19%. If it is your first purchase of property, you can have VAT reduced to 5% for the first 150sq.m. of the property.