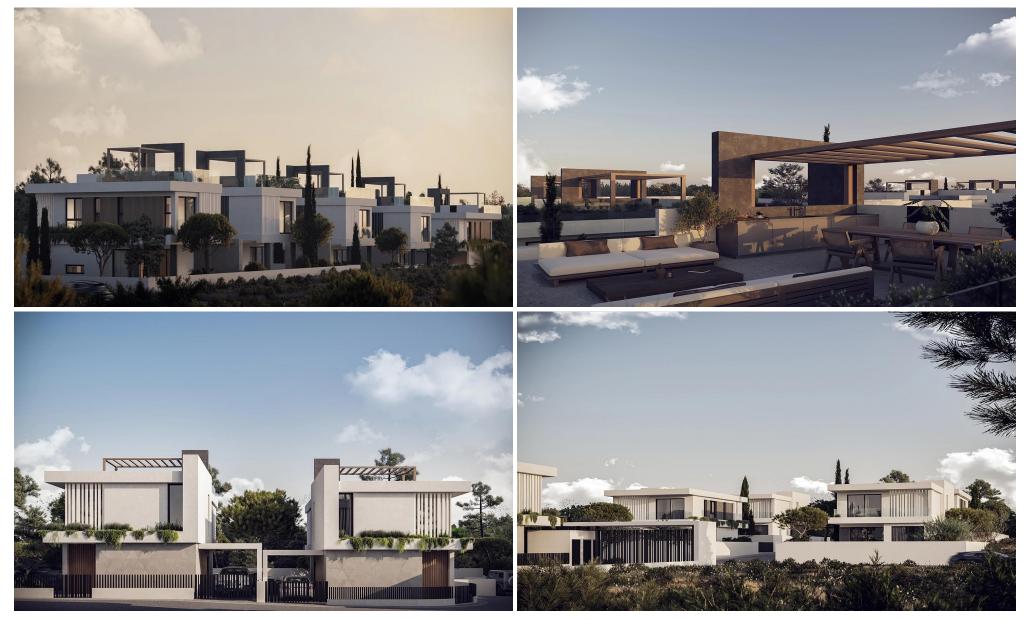

## **3** Bedroom House for Sale in Kapparis, Famagusta District

Ideally located in Kapparis secluded neighborhood this luxurious development with private gardens and gated entrance is set apart from competition with its astonishing exterior architecture and island chic interior design. With covered parking areas and private gardens it will be a hidden paradise walking distance from the coast.

Location: Kapparis Region: Famagusta

## Price: €523 000 + VAT

VAT for this property is €26,150 or €99,370. VAT usually is 19%. If it is your first purchase of property, you can have VAT reduced to 5% for the first 150sq.m. of the property.