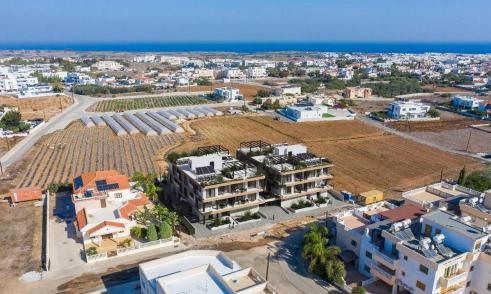

## 2 Bedroom Apartment for Sale in Paralimni, Famagusta District

Are you a city person Are you looking for a dream apartment in a beautiful location that has it all nearby If so you might be interested in our new apartment project Euphoria Apartments in Paralimni area Cyprus. Paralimni is a charming town with a rich history and culture surrounded by stunning beaches and natural beauty. Our project offers spacious and modern apartments of 1 2 bedrooms with high quality finishes and materials. Each apartment has a spacious layout with a large covered balcony some of them optional roof garden including a covered parking and an extra storage room. You can choose from different layouts and sizes depending on your needs and preferences. Whether you want to I...

Amenities Location

Location: Paralimni Region: Famagusta

**Price: €217 000 + VAT** 

VAT for this property is €10,850 or €41,230. VAT usually is 19%. If it is your first purchase of property, you can have VAT reduced to 5% for the first 150sq.m. of the property.