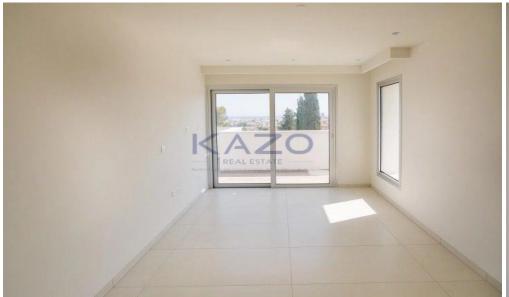

## 2 Bedroom Apartment for Sale in Limassol District

Fantastic two-bedroom penthouse apartment with stunning town and sea views is available for sale in the Germasoyeia – Green Area.

The two-bedroom penthouse covers an internal area of 103 square meters and an external area of 122 square meters. This incredible property consists of an open-plan layout dining, kitchen, and living room area, two bedrooms with an en-suite shower each, a guest toilet, a large covered and uncovered veranda area with a jacuzzi, and a private roof garden area with a kitchenette and amazing sea views. The penthouse apartment is equipped with electrical appliances in the kitchen, high-quality materials, double-glazed windows, air-conditioning units, and...