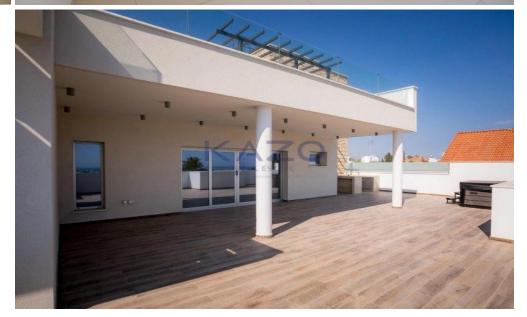

## 2 Bedroom Apartment for Sale in Limassol District

Fantastic two-bedroom penthouse apartment with stunning town and sea views is available for sale in the Germasoyeia – Green Area.

The two-bedroom penthouse covers an internal area of 103 square meters and an external area of 122 square meters. This incredible property consists of an open-plan layout dining, kitchen, and living room area, two bedrooms with an en-suite shower each, a guest toilet, a large covered and uncovered veranda area with a jacuzzi, and a private roof garden area with a kitchenette and amazing sea views. The penthouse apartment is equipped with electrical appliances in the kitchen, high-quality materials, double-glazed windows, air-conditioning units, and...