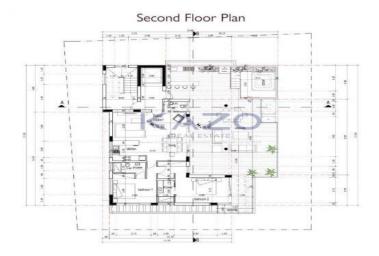

## 2 Bedroom Apartment for Sale in Limassol District

Fantastic two-bedroom penthouse apartment with stunning town and sea views is available for sale in the Germasoyeia – Green Area.

The two-bedroom penthouse covers an internal area of 103 square meters and an external area of 122 square meters. This incredible property consists of an open-plan layout dining, kitchen, and living room area, two bedrooms with an en-suite shower each, a guest toilet, a large covered and uncovered veranda area with a jacuzzi, and a private roof garden area with a kitchenette and amazing sea views. The penthouse apartment is equipped with electrical appliances in the kitchen, high-quality materials, double-glazed windows, air-conditioning units, and...