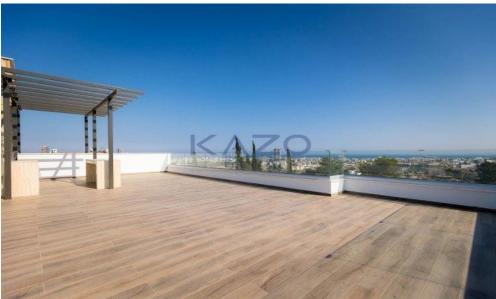

## 2 Bedroom Apartment for Sale in Limassol District

Fantastic two-bedroom penthouse apartment with stunning town and sea views is available for sale in the Germasoyeia – Green Area.

The two-bedroom penthouse covers an internal area of 103 square meters and an external area of 122 square meters. This incredible property consists of an open-plan layout dining, kitchen, and living room area, two bedrooms with an en-suite shower each, a guest toilet, a large covered and uncovered veranda area with a jacuzzi, and a private roof garden area with a kitchenette and amazing sea views. The penthouse apartment is equipped with electrical appliances in the kitchen, high-quality materials, double-glazed windows, air-conditioning units, and...