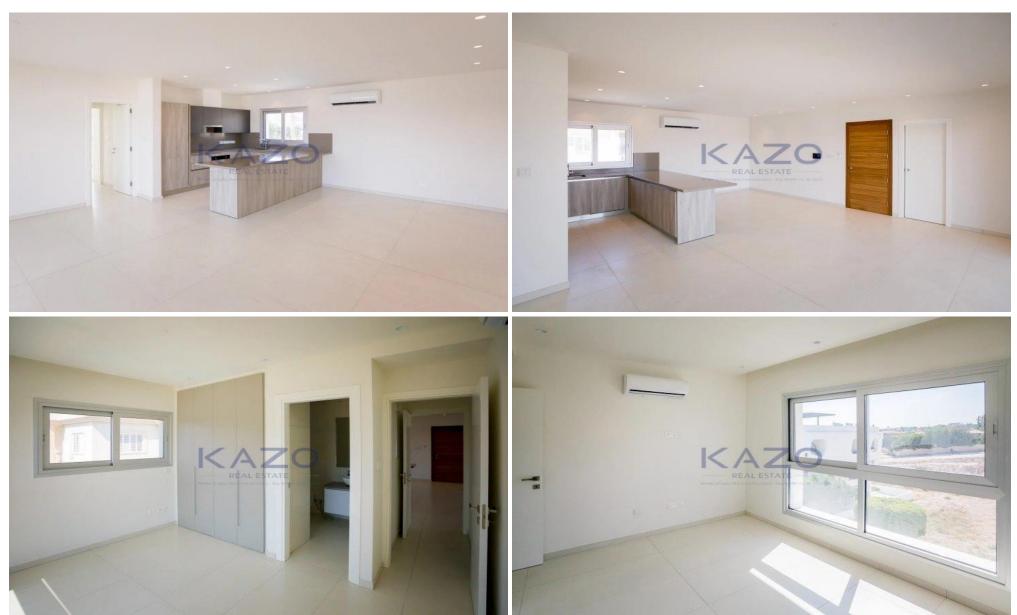

## 2 Bedroom Apartment for Sale in Limassol District

Fantastic two-bedroom penthouse apartment with stunning town and sea views is available for sale in the Germasoyeia – Green Area.

The two-bedroom penthouse covers an internal area of 103 square meters and an external area of 122 square meters. This incredible property consists of an open-plan layout dining, kitchen, and living room area, two bedrooms with an en-suite shower each, a guest toilet, a large covered and uncovered veranda area with a jacuzzi, and a private roof garden area with a kitchenette and amazing sea views. The penthouse apartment is equipped with electrical appliances in the kitchen, high-quality materials, double-glazed windows, air-conditioning units, and...