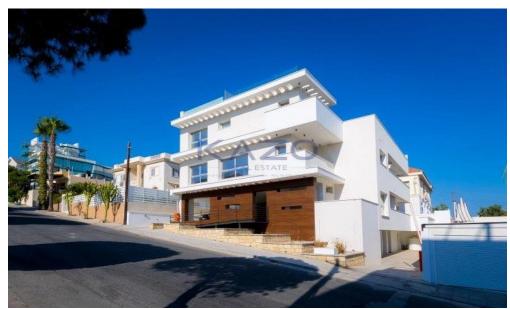

## 2 Bedroom Apartment for Sale in Limassol District

Fantastic two-bedroom penthouse apartment with stunning town and sea views is available for sale in the Germasoyeia – Green Area.

The two-bedroom penthouse covers an internal area of 103 square meters and an external area of 122 square meters. This incredible property consists of an open-plan layout dining, kitchen, and living room area, two bedrooms with an en-suite shower each, a guest toilet, a large covered and uncovered veranda area with a jacuzzi, and a private roof garden area with a kitchenette and amazing sea views. The penthouse apartment is equipped with electrical appliances in the kitchen, high-quality materials, double-glazed windows, air-conditioning units, and...