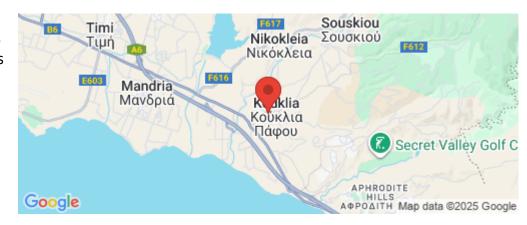

## Amenities Location

• Storage room

Coordinates: **34.709500904403** / **32.574249068011** 

**Price: €1 125 000 + VAT** 

VAT for this property is €78,750 or €213,750. VAT usually is 19%. If it is your first purchase of property, you can have VAT reduced to 5% for the first 150sq.m. of the property.