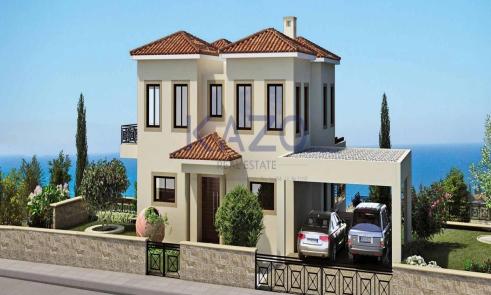

## 3 Bedroom House for Sale in Paphos District

For sale: Modern off-plan villa located in the sought-after area of Kouklia – Secret Valley. This beautiful property offers an internal living space of 175 m2, thoughtfully designed to provide comfort and functionality for families or anyone looking for a serene lifestyle. The villa features three spacious bedrooms and one stylish bathroom, creating a welcoming environment for relaxation.