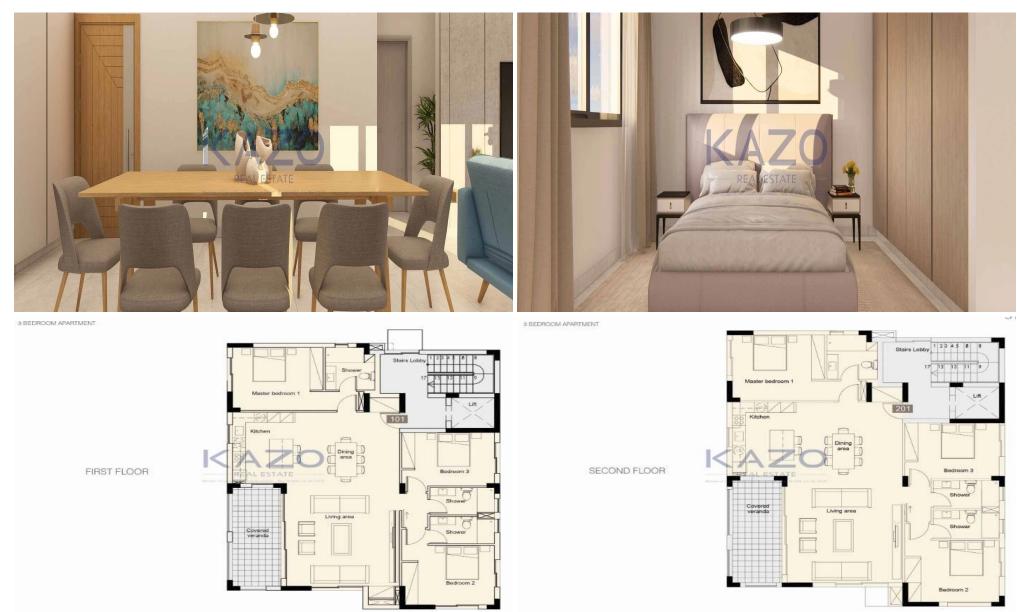

## 3 Bedroom Apartment for Sale in Paphos - Agios Theodoros

For sale: Spacious under-construction apartment with an internal area of  $150\ m^2$ , located in Agios Theodoros. Positioned on the first floor of a modern three-story building with elevator access, this apartment promises comfort and convenience. The property features three well-sized bedrooms, an open-plan living and dining area, and large windows offering pleasant city views.