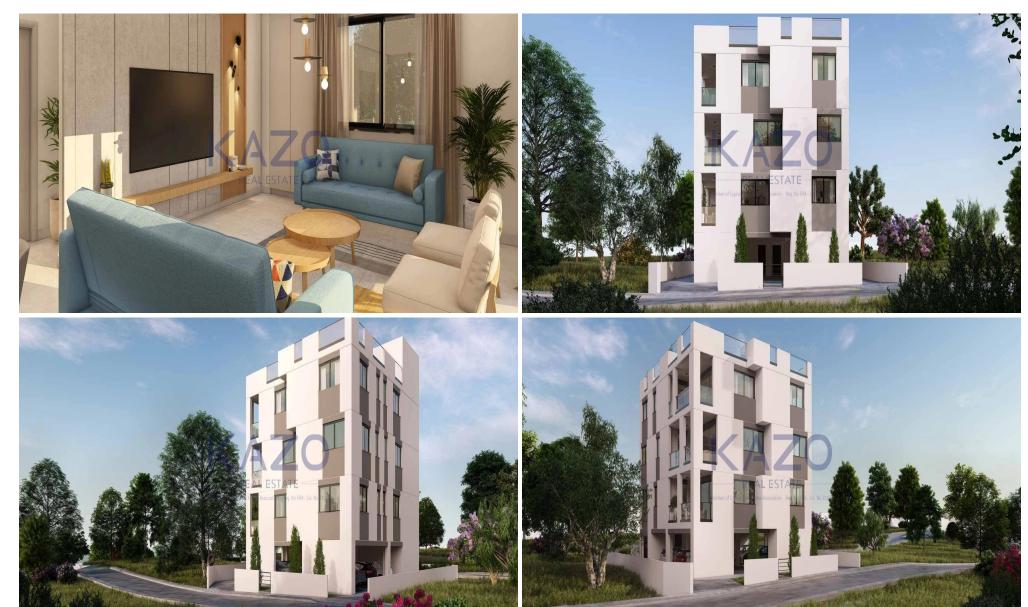

## 3 Bedroom Apartment for Sale in Paphos - Agios Theodoros

For sale: Spacious under-construction apartment with an internal area of  $150\ m^2$ , located in Agios Theodoros. Positioned on the first floor of a modern three-story building with elevator access, this apartment promises comfort and convenience. The property features three well-sized bedrooms, an open-plan living and dining area, and large windows offering pleasant city views.