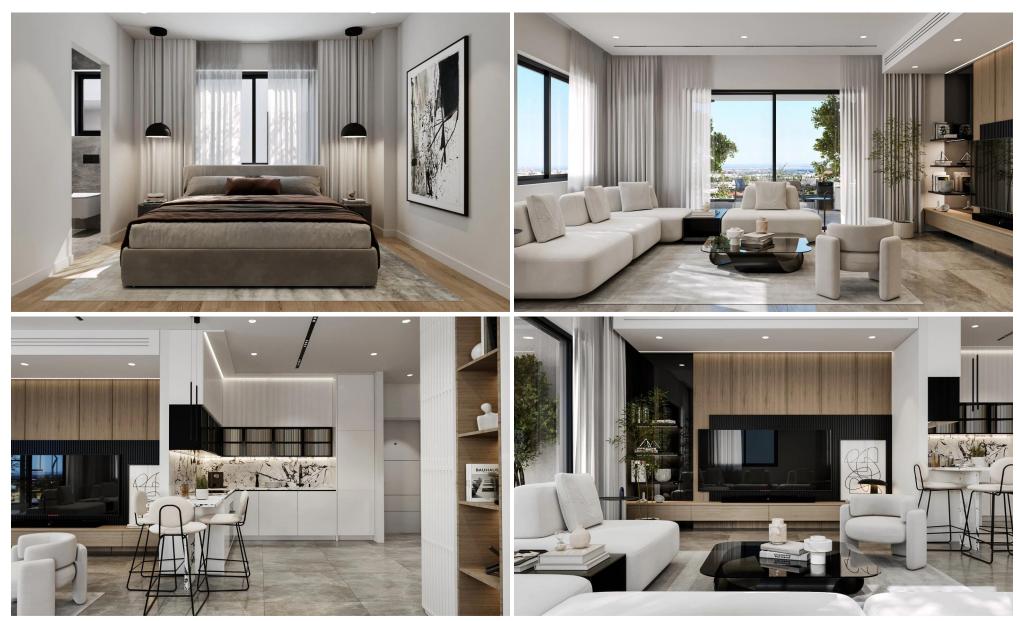

## Interior

The apartment welcomes you with a bright open-plan layout, enhanced by high ceilings and large windows that flood the space with natural light. The spacious living room provides a relaxing setting with modern, comfortable furnishings and connects seamlessly to the dining area—perfect for entertaining or quiet evenings at home.

The kitchen...

| Property Info            |    | Plot / Area Info | )            | Additional info   |                           |
|--------------------------|----|------------------|--------------|-------------------|---------------------------|
| Covered Area             | 98 |                  |              | Reference Number  | 232835                    |
| Covered Veranda          | 18 |                  |              | Property type     | Apartment                 |
| Floor Number             | 1  | Parking          | Covered, Yes | Condition         | <b>Under Construction</b> |
| Total Number of Floors 2 |    |                  |              | Construction Year | 2026                      |
| Energy Efficiency        | A  |                  |              | Bathrooms         | 2                         |