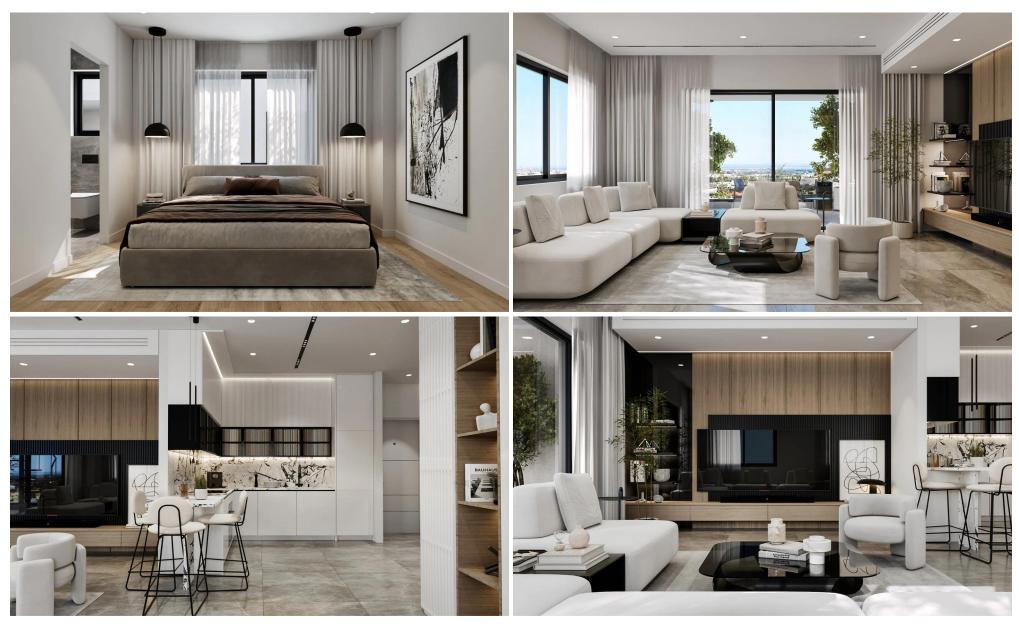

## Interior

The apartment welcomes you with a bright open-plan layout, enhanced by high ceilings and large windows that flood the space with natural light. The spacious living room provides a relaxing setting with modern, comfortable furnishings and connects seamlessly to the dining area—perfect for entertaining or quiet evenings at home.

The kitchen...

| Property Info            |    | Plot / Area Info |              | Additional info   |                           |
|--------------------------|----|------------------|--------------|-------------------|---------------------------|
| Covered Area             | 87 |                  |              | Reference Number  | 232836                    |
| Covered Veranda          | 11 |                  |              | Property type     | Apartment                 |
| Floor Number             | 1  | Parking          | Covered, Yes | Condition         | <b>Under Construction</b> |
| Total Number of Floors 2 |    |                  |              | Construction Year | 2026                      |
| Energy Efficiency        | Α  |                  |              | Bathrooms         | 2                         |