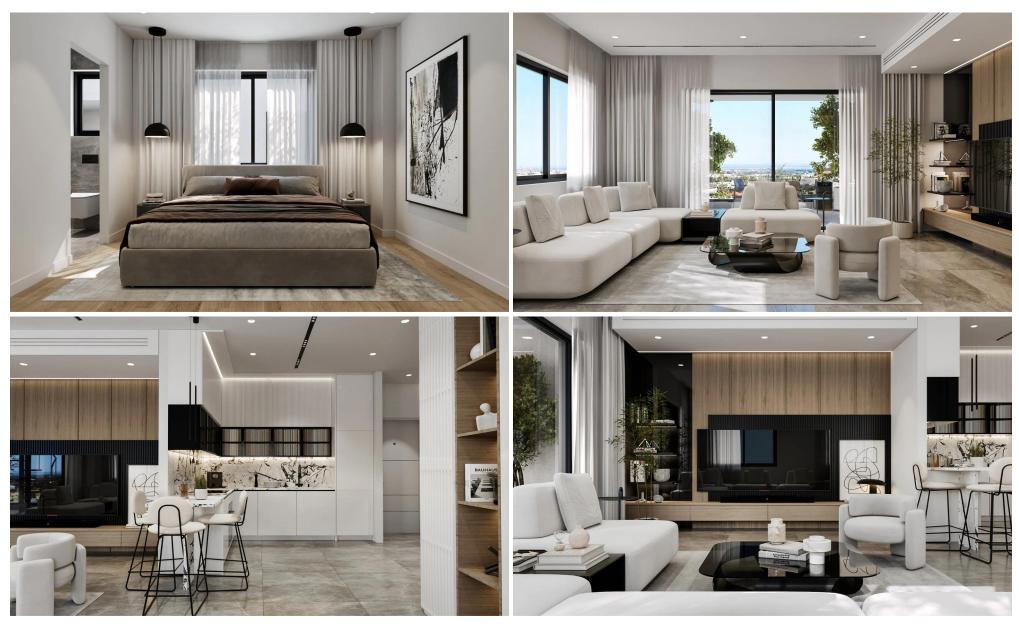

## Interior

The apartment welcomes you with a bright open-plan layout, enhanced by high ceilings and large windows that flood the space with natural light. The spacious living room provides a relaxing setting with modern, comfortable furnishings and connects seamlessly to the dining area—perfect for entertaining or quiet evenings at home.

The kitchen...

| Property Info            |     | Plot / Area Info |              | Additional info   |                           |
|--------------------------|-----|------------------|--------------|-------------------|---------------------------|
| Covered Area             | 105 |                  |              | Reference Number  | 232838                    |
| Covered Veranda          | 20  |                  |              | Property type     | Apartment                 |
| Floor Number             | 1   | Parking          | Covered, Yes | Condition         | <b>Under Construction</b> |
| Total Number of Floors 2 |     |                  |              | Construction Year | 2026                      |
| Energy Efficiency        | Α   |                  |              | Bathrooms         | 2                         |