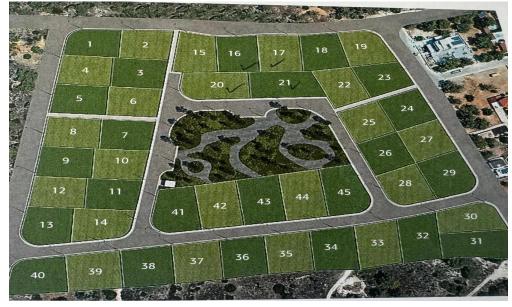

Key Hi...

| Property Info | Plot / Area Info |     | Additional info  |                       |
|---------------|------------------|-----|------------------|-----------------------|
|               |                  |     | Reference Number | 232856                |
|               | Plot area        | 925 | Property type    | <b>Land and Plots</b> |
|               |                  |     | View             | Mountains view        |