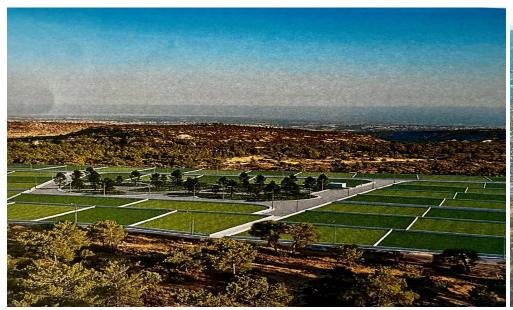

## 925m<sup>2</sup> Plot for Sale in Souni, Limassol District

Residential Plots for Sale - Souni, Limassol

Located in the peaceful village of Souni Zanakia, these residential plots offer a rare opportunity to build a custom home surrounded by natural beauty and panoramic views. Set amid pine forests and gentle hills, the area is ideal for those seeking a tranquil countryside lifestyle while remaining just a short drive from the city of Limassol.

The plots are perfect for private residential development, providing both privacy and proximity to essential amenities. Whether you're looking to design a permanent residence or a holiday retreat, this serene location offers the space and setting to create a truly unique home.