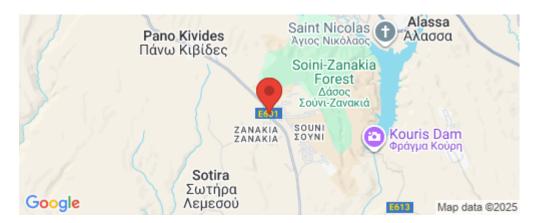

## 925m<sup>2</sup> Plot for Sale in Souni, Limassol District

Residential Plots for Sale - Souni, Limassol

Located in the peaceful village of Souni Zanakia, these residential plots offer a rare opportunity to build a custom home surrounded by natural beauty and panoramic views. Set amid pine forests and gentle hills, the area is ideal for those seeking a tranquil countryside lifestyle while remaining just a short drive from the city of Limassol.

Amenities Location

**Location:** Souni Region: **Limassol** 

Coordinates: **34.7382364** / **32.8821021** 

Price: €204 000 + VAT

VAT Excluded

Title transfer fee ~€4 760.00

Price per SQM €221.00/m²

Common expenses None