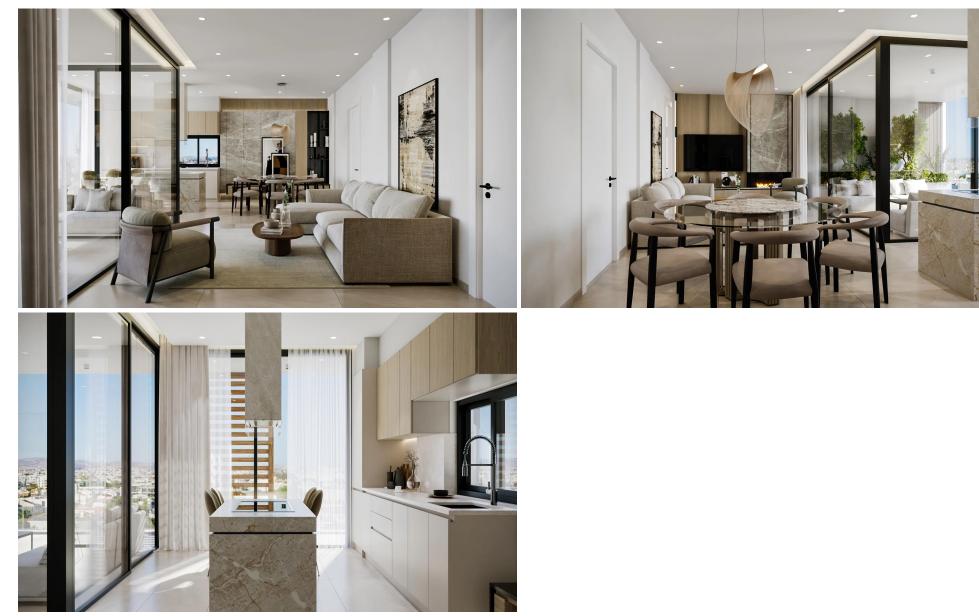

### **1** Bedroom Apartment for Sale in Potamos Germasogeias, Limassol District

This modern residential project is located in the sought-after Potato's Germasogeia area, Limassol, offering both convenience and luxury. The building spans 4 floors and is within walking distance to Dasoudi Beach and Papas Supermarket.

Key Features:

Four-Story Building: A total of 12 apartments with a choice of 1-, 2-, and 3-bedroom units.

Prime Location: Only a short stroll to the beautiful Dasoudi Beach and nearby Papas Supermarket, ensuring easy access to leisure and everyday needs. Contemporary Design: The apartments offer modern, well-designed living spaces, ideal for residence or investment.