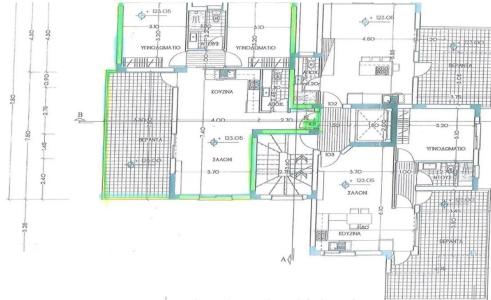

Inside, you'll find a bright open-plan kitchen, dining and living area that flows onto a large covered veranda—engineered so half ca...

| Property Info                                                         |                                 | Plot / Area Info   | Additional info                                                      | Additional info                               |  |
|-----------------------------------------------------------------------|---------------------------------|--------------------|----------------------------------------------------------------------|-----------------------------------------------|--|
| Covered Area<br>Floor Number<br>Energy Efficiency<br>Air Conditioning | 100<br>1<br>A<br>All rooms, Yes | Parking <b>Yes</b> | Reference Number Property type Condition Construction Year Bathrooms | 237439<br>Apartment<br>Pre-Owned<br>2022<br>2 |  |
|                                                                       |                                 |                    |                                                                      |                                               |  |