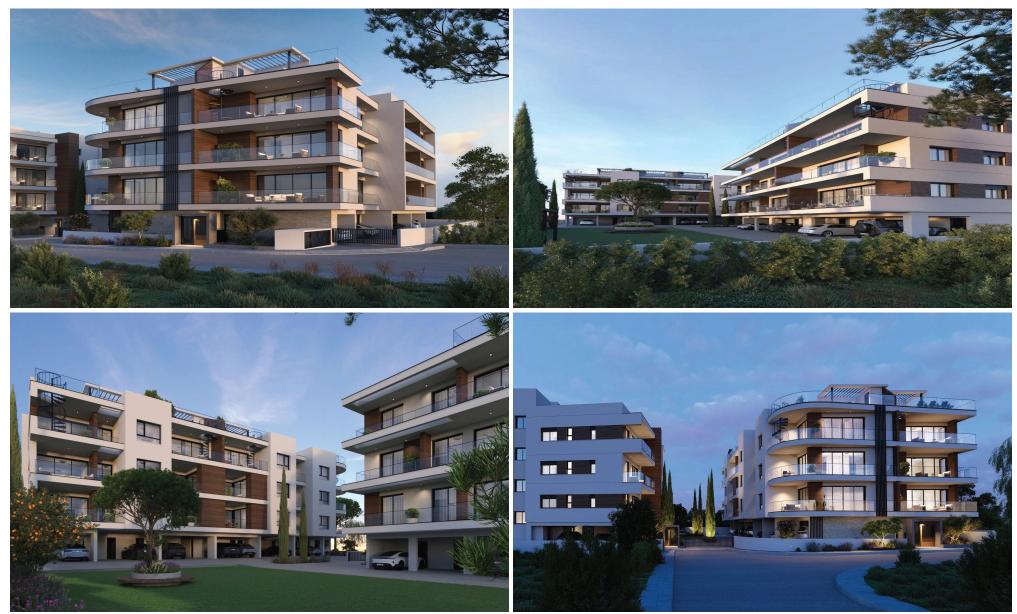

### **2** Bedroom Apartment for Sale in Limassol - Agios Athanasios

Two-bedroom apartment 102, with a living area of 80  $m^2$ , is located on the first floor of a three-storey building in Block A.

This is a project comprised of two apartment blocks, situated on the boundary between Ayios Athanasios and Mesa Geitonia. The project offers a variety of options for potential buyers set amongst its own private landscaped park. Prospective owners can choose between 1, 2 and 3 bedroom apartments as well as 2 and 3 bedroom penthouses that enjoy their own private roof gardens and a premium set of features. A storage unit is provided on the ground floor level as well as covered parking spaces.