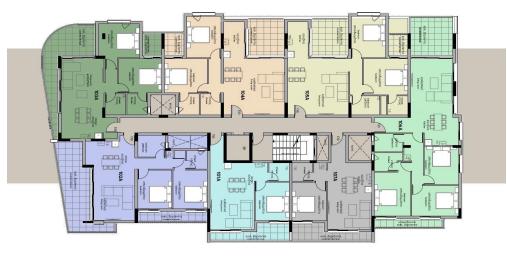

4.00  | Common oxponsos | None |
|-----|----------|--------------------|--------------|-----------------|------|
|     |          | Price per SQM      | €3 672.00/m² | Common expenses | None |

#### **Representative: RealDeal Estates**

| Registration number               | 1311  | Email      | info@realdeal.cy                          |
|-----------------------------------|-------|------------|-------------------------------------------|
| License number                    | 347/E | Legal name | Esperia Estates (Limassol-Paphos) Limited |
| Phone: +35725255505, +35794001333 |       |            |                                           |

### **Price change history**

€407 600 on Jun 18, 2025

# INDEX



#### www.index.cy - All Cyprus Real Estate

# INDEX



#### FIRST FLOOR | BLOCK A