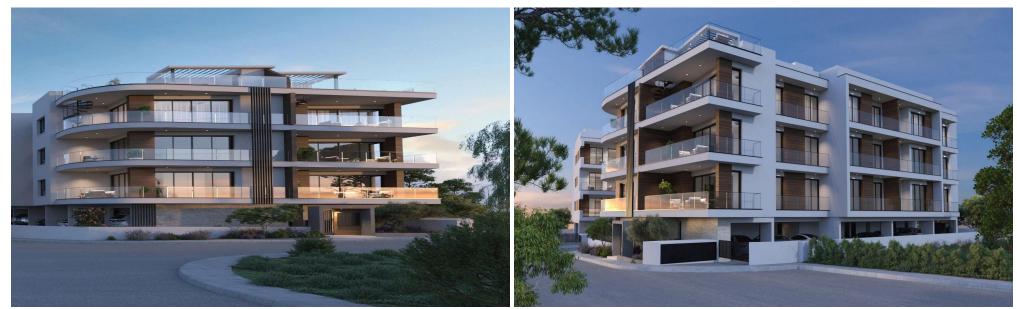

### **2** Bedroom Apartment for Sale in Limassol - Agios Athanasios

Two-bedroom apartment 102, with a living area of 80  $m^2$ , is located on the first floor of a three-storey building in Block A.

This is a project comprised of two apartment blocks, situated on the boundary between Ayios Athanasios and Mesa Geitonia. The project offers a variety of options for potential buyers set amongst its own private landscaped park. Prospective owners can choose between 1, 2 and 3 bedroom apartments as well as 2 and 3 bedroom penthouses that enjoy their own private roof gardens and a premium set of features. A storage unit is provided on the ground floor level as well as covered parking spaces.