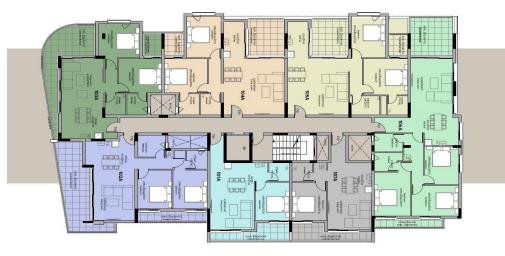

### **2** Bedroom Apartment for Sale in Limassol - Agios Athanasios

Two-bedroom apartment 103, with a living area of 80.05 m<sup>2</sup>, is located on the first floor of a three-storey building in Block A.

#### FIRST FLOOR | BLOCK A