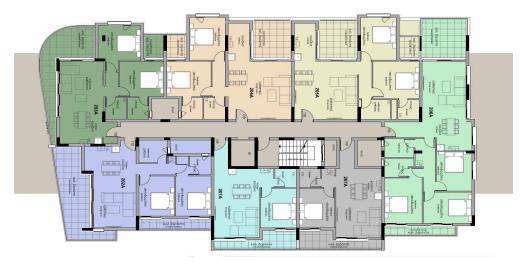

### **1** Bedroom Apartment for Sale in Limassol - Agios Athanasios

One-bedroom apartment 201, with a living area of 53.2 m<sup>2</sup>, is located on the second floor of a three-storey building in Block A.

### INDEX

SECOND FLOOR | BLOCK A