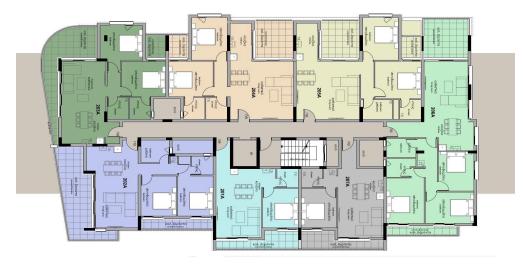

### **2** Bedroom Apartment for Sale in Limassol - Agios Athanasios

Two-bedroom apartment 202, with a living area of 80 m<sup>2</sup>, is located on the second floor of a three-storey building in Block A.

# INDEX

SECOND FLOOR | BLOCK A