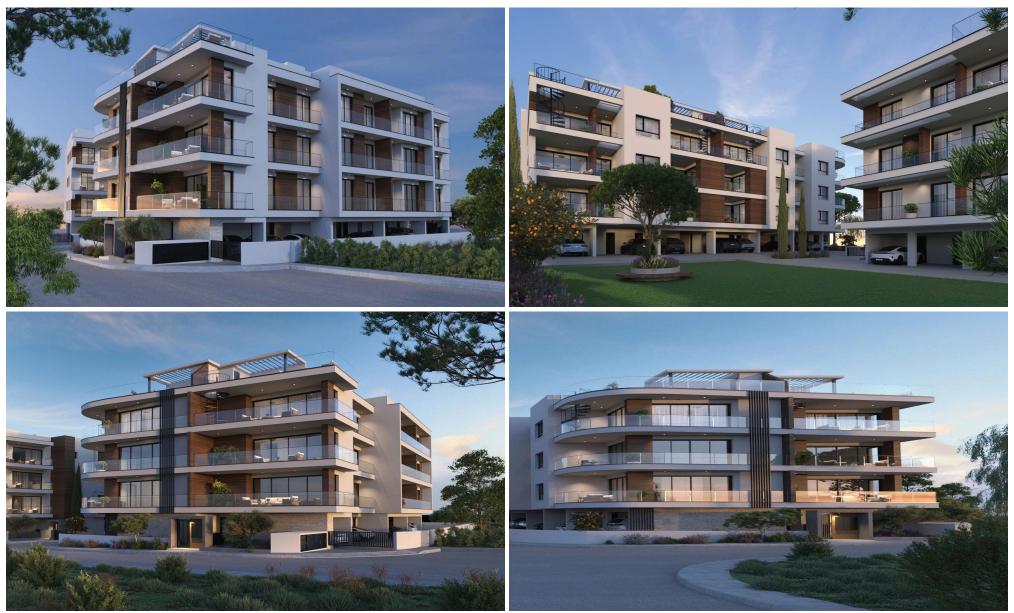

### **3 Bedroom Apartment for Sale in Limassol - Agios Athanasios**

Three-bedroom apartment 206, with a living area of 103.7  $m^2$ , is located on the second floor of a three-storey building in Block A.

This is a project comprised of two apartment blocks, situated on the boundary between Agios Athanasios and Mesa Geitonia. The project offers a variety of options for potential buyers set amongst its own private landscaped park. Prospective owners can choose between 1, 2 and 3 bedroom apartments as well as 2 and 3 bedroom penthouses that enjoy their own private roof gardens and a premium set of features. A storage unit is provided on the ground floor level as well as covered parking spaces.