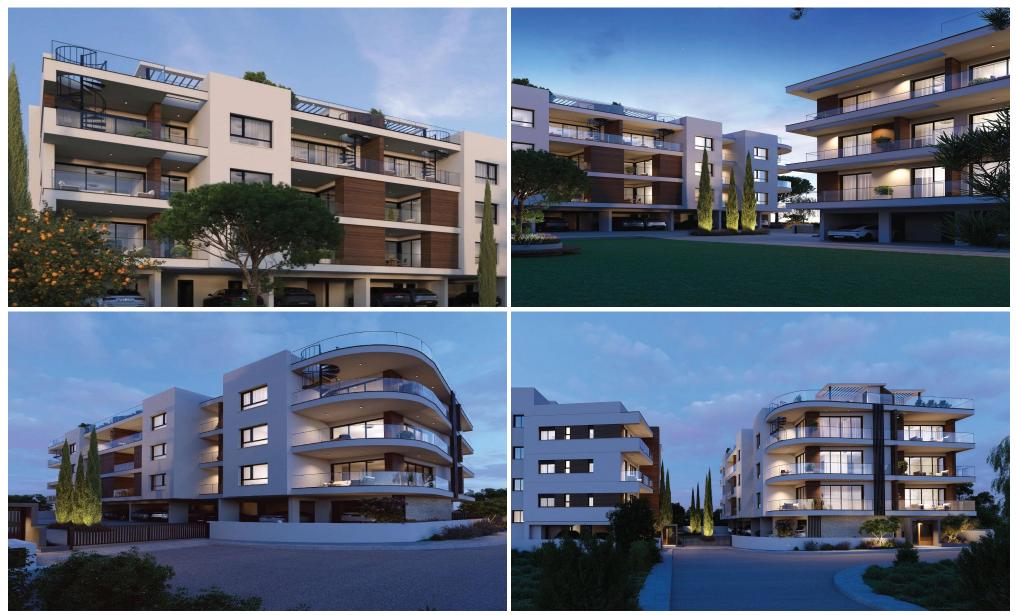

### **3 Bedroom Apartment for Sale in Limassol - Agios Athanasios**

Three-bedroom apartment 206, with a living area of 103.7  $m^2$ , is located on the second floor of a three-storey building in Block A.

This is a project comprised of two apartment blocks, situated on the boundary between Agios Athanasios and Mesa Geitonia. The project offers a variety of options for potential buyers set amongst its own private landscaped park. Prospective owners can choose between 1, 2 and 3 bedroom apartments as well as 2 and 3 bedroom penthouses that enjoy their own private roof gardens and a premium set of features. A storage unit is provided on the ground floor level as well as covered parking spaces.