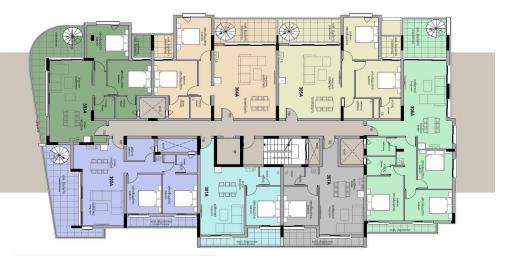

### **2** Bedroom Apartment for Sale in Limassol - Agios Athanasios

Two-bedroom penthouse 302, with a living area of 80  $m^2$  and a 48.3  $m^2$  roof garden, is located on the third floor of a three-storey building in Block A.

## INDEX

THIRD FLOOR | BLOCK A