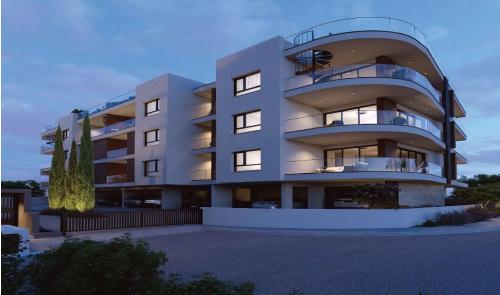

### **2** Bedroom Apartment for Sale in Limassol - Agios Athanasios

Two-bedroom penthouse 302, with a living area of 80  $m^2$  and a 48.3  $m^2$  roof garden, is located on the third floor of a three-storey building in Block A.

This is a project comprised of two apartment blocks, situated on the boundary between Ayios Athanasios and Mesa Geitonia. The project offers a variety of options for potential buyers set amongst its own private landscaped park. Prospective owners can choose between 1, 2 and 3 bedroom apartments as well as 2 and 3 bedroom penthouses that enjoy their own private roof gardens and a premium set of features. A storage unit is provided on the ground floor level as well as covered parking spaces.