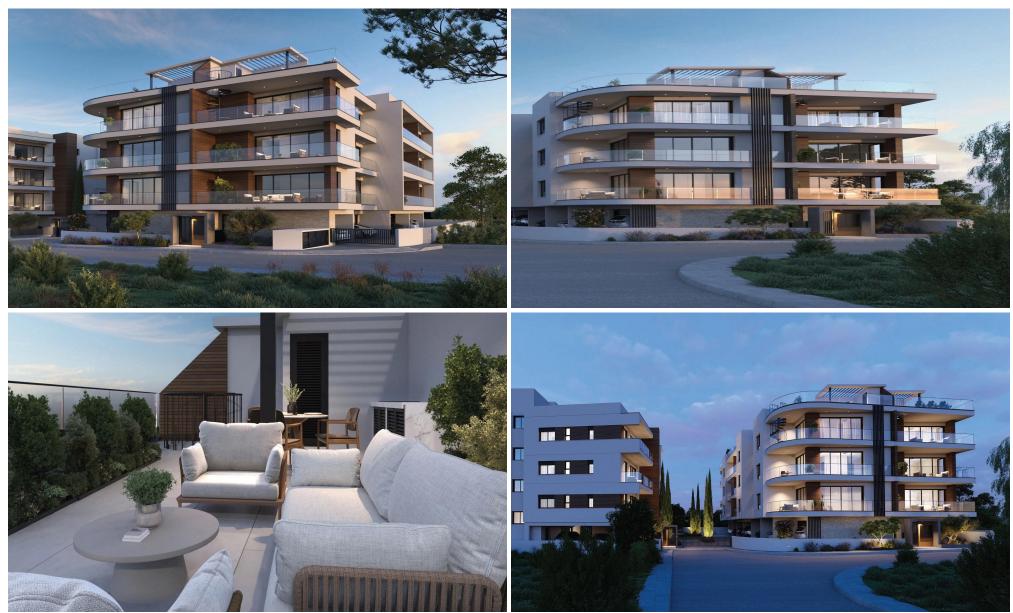

### **2** Bedroom Apartment for Sale in Limassol - Agios Athanasios

Two-bedroom penthouse 302, with a living area of 80  $m^2$  and a 48.3  $m^2$  roof garden, is located on the third floor of a three-storey building in Block A.

This is a project comprised of two apartment blocks, situated on the boundary between Ayios Athanasios and Mesa Geitonia. The project offers a variety of options for potential buyers set amongst its own private landscaped park. Prospective owners can choose between 1, 2 and 3 bedroom apartments as well as 2 and 3 bedroom penthouses that enjoy their own private roof gardens and a premium set of features. A storage unit is provided on the ground floor level as well as covered parking spaces.

All apartments are built to an indu...

| Property Info          |          | Plot / Area lı | nfo          | Additional info  |           |
|------------------------|----------|----------------|--------------|------------------|-----------|
| Covered Area           | 111      |                |              |                  |           |
| Covered Veranda        | 31       |                |              | Reference Number | 6888      |
| Floor Number           | 3        | Parking        | Covered, Yes | Property type    | Apartment |
| Total Number of Floors | 3        |                |              | Bathrooms        | 2         |
| Energy Efficiency      | Α        |                |              |                  |           |
| Amenities              | Location |                |              |                  |           |