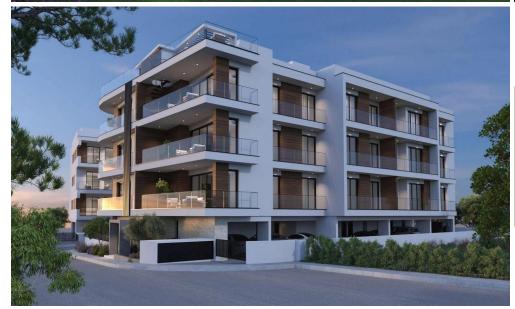

### **2** Bedroom Apartment for Sale in Limassol - Agios Athanasios

Two-bedroom penthouse 302, with a living area of 80  $m^2$  and a 48.3  $m^2$  roof garden, is located on the third floor of a three-storey building in Block A.