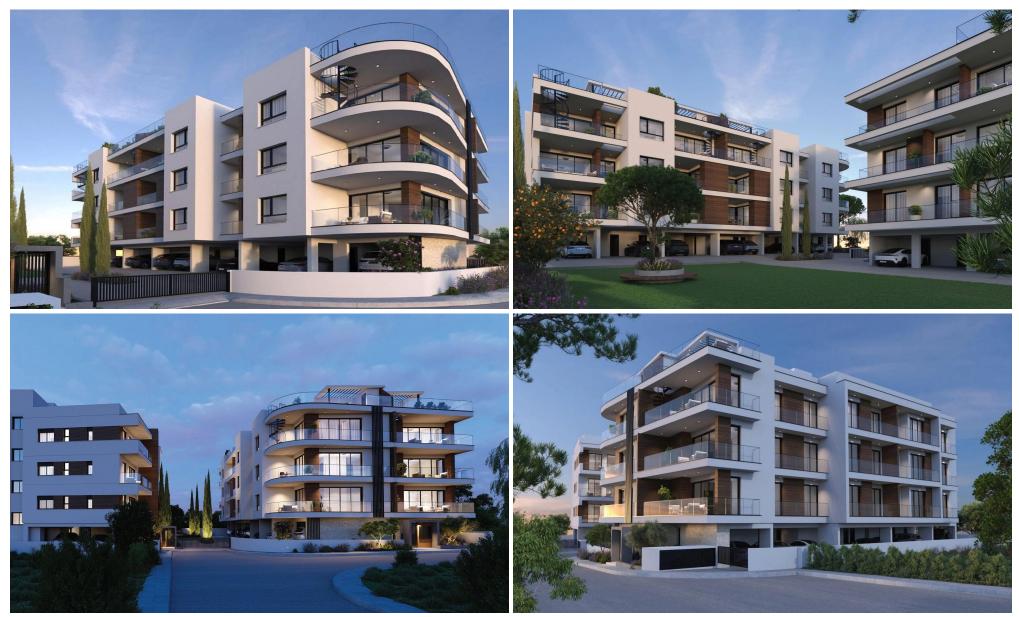

### **2** Bedroom Apartment for Sale in Limassol - Agios Athanasios

Two-bedroom penthouse 304, with a living area of 86.25  $m^2$  and a 35.9  $m^2$  roof garden, is located on the third floor of a three-storey building in Block A..

This is a project comprised of two apartment blocks, situated on the boundary between Ayios Athanasios and Mesa Geitonia. The project offers a variety of options for potential buyers set amongst its own private landscaped park. Prospective owners can choose between 1, 2 and 3 bedroom apartments as well as 2 and 3 bedroom penthouses that enjoy their own private roof gardens and a premium set of features. A storage unit is provided on the ground floor level as well as covered parking spaces.

All apartments are built to an ...

| Property Info          |          | Plot / Area I | nfo          | Additional info  |           |
|------------------------|----------|---------------|--------------|------------------|-----------|
| Covered Area           | 103      |               |              |                  |           |
| Covered Veranda        | 17       |               |              | Reference Number | 6890      |
| Floor Number           | 3        | Parking       | Covered, Yes | Property type    | Apartment |
| Total Number of Floors | 3        |               |              | Bathrooms        | 2         |
| Energy Efficiency      | Α        |               |              |                  |           |
| Amenities              | Location |               |              |                  |           |