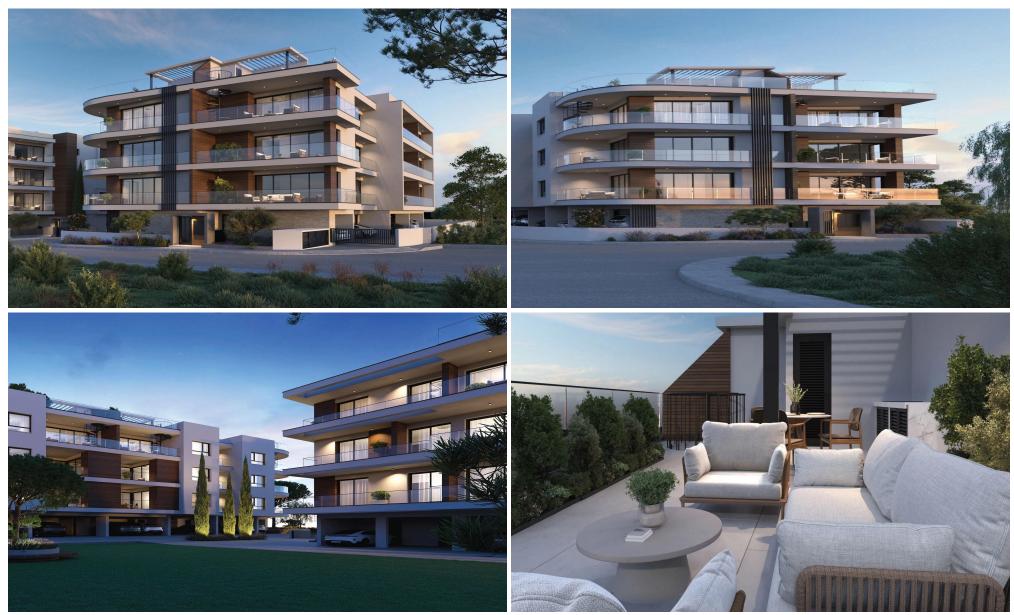

### **2** Bedroom Apartment for Sale in Limassol - Agios Athanasios

Two-bedroom penthouse 304, with a living area of 86.25  $m^2$  and a 35.9  $m^2$  roof garden, is located on the third floor of a three-storey building in Block A..

This is a project comprised of two apartment blocks, situated on the boundary between Ayios Athanasios and Mesa Geitonia. The project offers a variety of options for potential buyers set amongst its own private landscaped park. Prospective owners can choose between 1, 2 and 3 bedroom apartments as well as 2 and 3 bedroom penthouses that enjoy their own private roof gardens and a premium set of features. A storage unit is provided on the ground floor level as well as covered parking spaces.

All apartments are built to an ...

| Property Info          |          | Plot / Area I | nfo          | Additional info  |           |
|------------------------|----------|---------------|--------------|------------------|-----------|
| Covered Area           | 103      |               |              |                  |           |
| Covered Veranda        | 17       |               |              | Reference Number | 6890      |
| Floor Number           | 3        | Parking       | Covered, Yes | Property type    | Apartment |
| Total Number of Floors | 3        |               |              | Bathrooms        | 2         |
| Energy Efficiency      | Α        |               |              |                  |           |
| Amenities              | Location |               |              |                  |           |