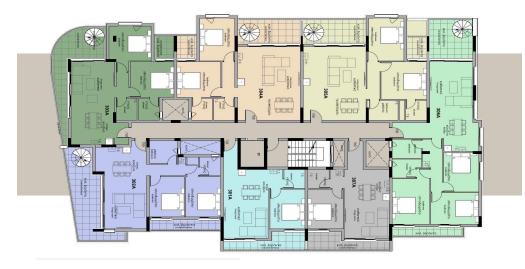

### **3 Bedroom Apartment for Sale in Limassol - Agios Athanasios**

Three-bedroom penthouse 306, with a living area of 103.7  $m^2$  and a 61  $m^2$  roof garden, is located on the third floor of a three-storey building in Block A.

## **INDEX**

THIRD FLOOR | BLOCK A