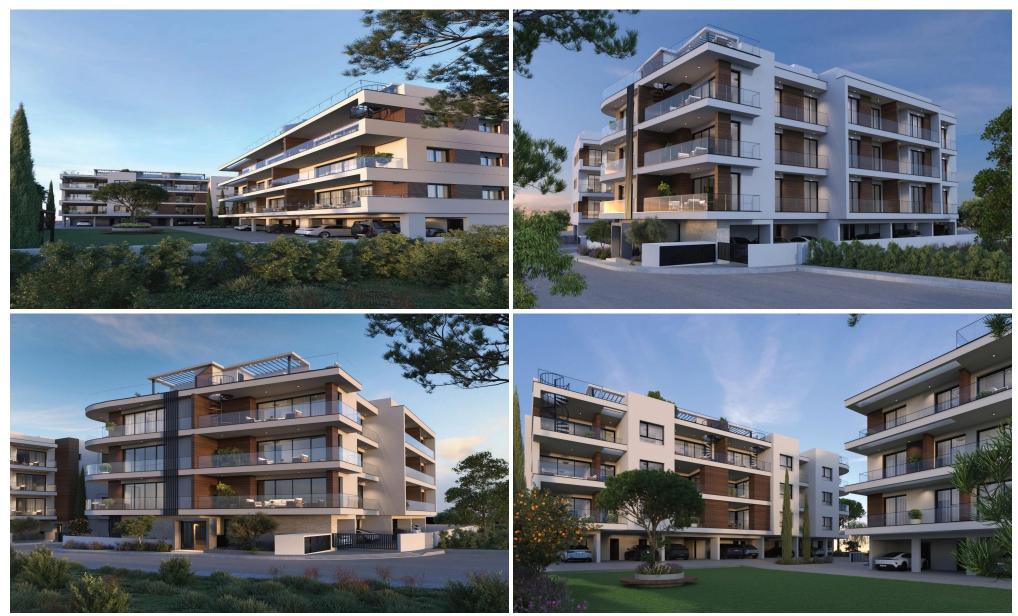

This is a project comprised of two apartment blocks, situated on the boundary between Agios Athanasios and Mesa Geitonia. The project offers a variety of options for potential buyers set amongst its own private landscaped park. Prospective owners can choose between 1, 2 and 3 bedroom apartments as well as 2 and 3 bedroom penthouses that enjoy their own private roof gardens and a premium set of features. A storage unit is provided on the ground floor level as well as covered parking spaces.