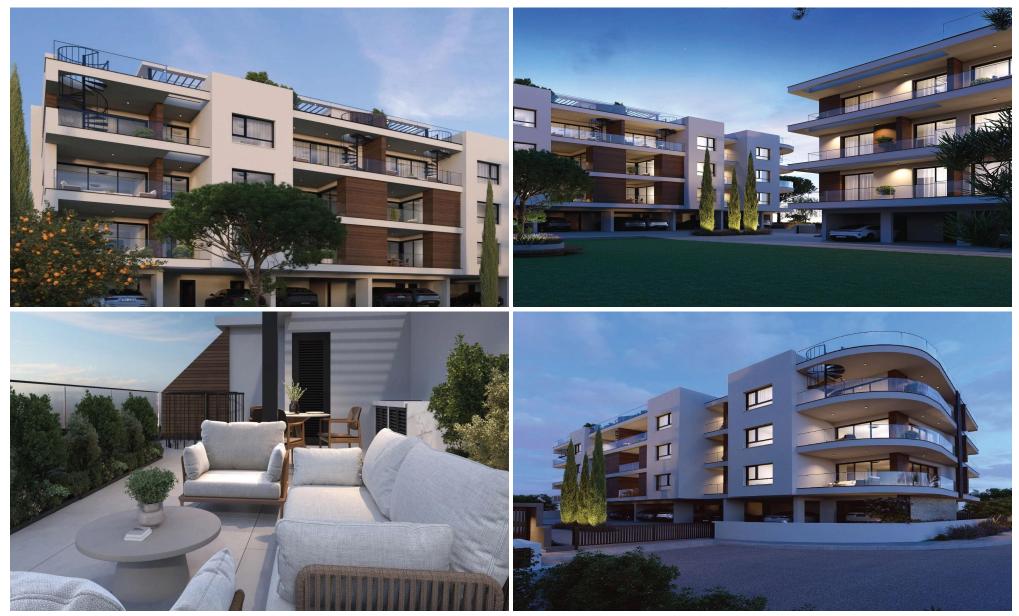

This is a project comprised of two apartment blocks, situated on the boundary between Agios Athanasios and Mesa Geitonia. The project offers a variety of options for potential buyers set amongst its own private landscaped park. Prospective owners can choose between 1, 2 and 3 bedroom apartments as well as 2 and 3 bedroom penthouses that enjoy their own private roof gardens and a premium set of features. A storage unit is provided on the ground floor level as well as covered parking spaces.