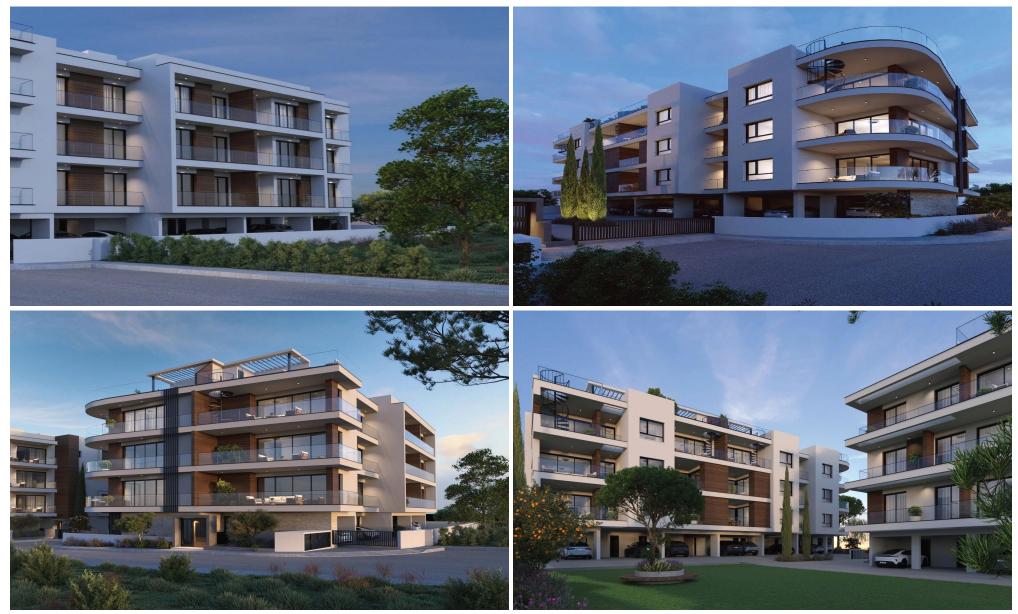

### **1** Bedroom Apartment for Sale in Limassol - Agios Athanasios

One-bedroom apartment 307, with a living area of  $53.55 \text{ m}^2$ , is located on the third floor of a three-storey building in Block A.

This is a project comprised of two apartment blocks, situated on the boundary between Ayios Athanasios and Mesa Geitonia. The project offers a variety of options for potential buyers set amongst its own private landscaped park. Prospective owners can choose between 1, 2 and 3 bedroom apartments as well as 2 and 3 bedroom penthouses that enjoy their own private roof gardens and a premium set of features. A storage unit is provided on the ground floor level as well as covered parking spaces.

All apartments are built to an industry-standard specificat...

| Property Info          |    | Plot / Area I | nfo          | Additional info  |           |
|------------------------|----|---------------|--------------|------------------|-----------|
| Covered Area           | 63 |               |              |                  |           |
| Covered Veranda        | 10 |               |              | Reference Number | 6893      |
| Floor Number           | 3  | Parking       | Covered, Yes | Property type    | Apartment |
| Total Number of Floors | 3  |               |              | Bathrooms        | 1         |
| Energy Efficiency      | Α  |               |              |                  |           |
| Amenities Location     |    |               |              |                  |           |