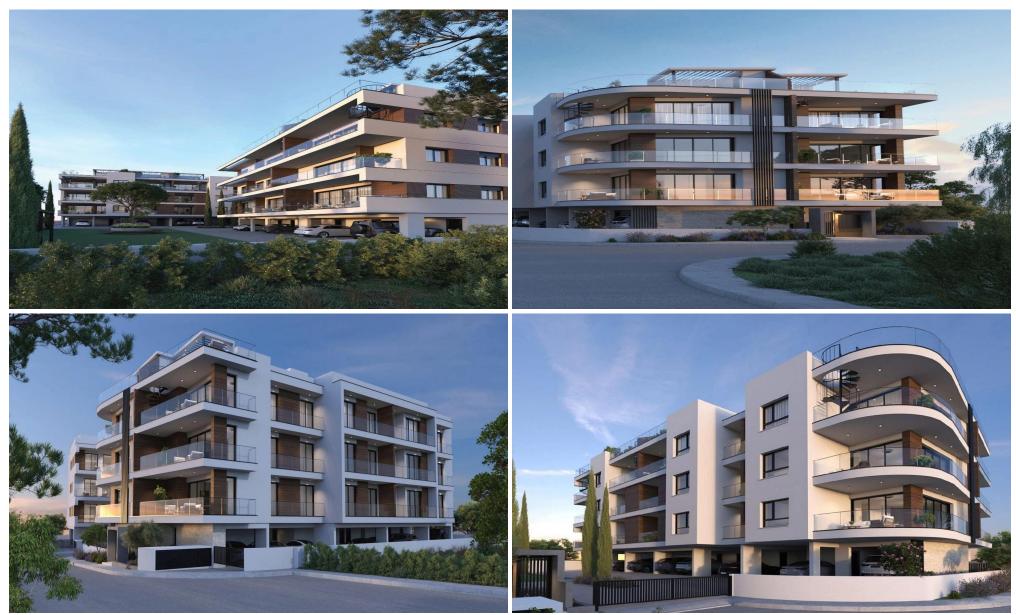

### **1** Bedroom Apartment for Sale in Limassol - Agios Athanasios

One-bedroom apartment 307, with a living area of  $53.55 \text{ m}^2$ , is located on the third floor of a three-storey building in Block A.

This is a project comprised of two apartment blocks, situated on the boundary between Ayios Athanasios and Mesa Geitonia. The project offers a variety of options for potential buyers set amongst its own private landscaped park. Prospective owners can choose between 1, 2 and 3 bedroom apartments as well as 2 and 3 bedroom penthouses that enjoy their own private roof gardens and a premium set of features. A storage unit is provided on the ground floor level as well as covered parking spaces.

All apartments are built to an industry-standard specificat...

| Property Info          |    | Plot / Area I | nfo          | Additional info  |           |
|------------------------|----|---------------|--------------|------------------|-----------|
| Covered Area           | 63 |               |              |                  |           |
| Covered Veranda        | 10 |               |              | Reference Number | 6893      |
| Floor Number           | 3  | Parking       | Covered, Yes | Property type    | Apartment |
| Total Number of Floors | 3  |               |              | Bathrooms        | 1         |
| Energy Efficiency      | Α  |               |              |                  |           |
| Amenities Location     |    |               |              |                  |           |