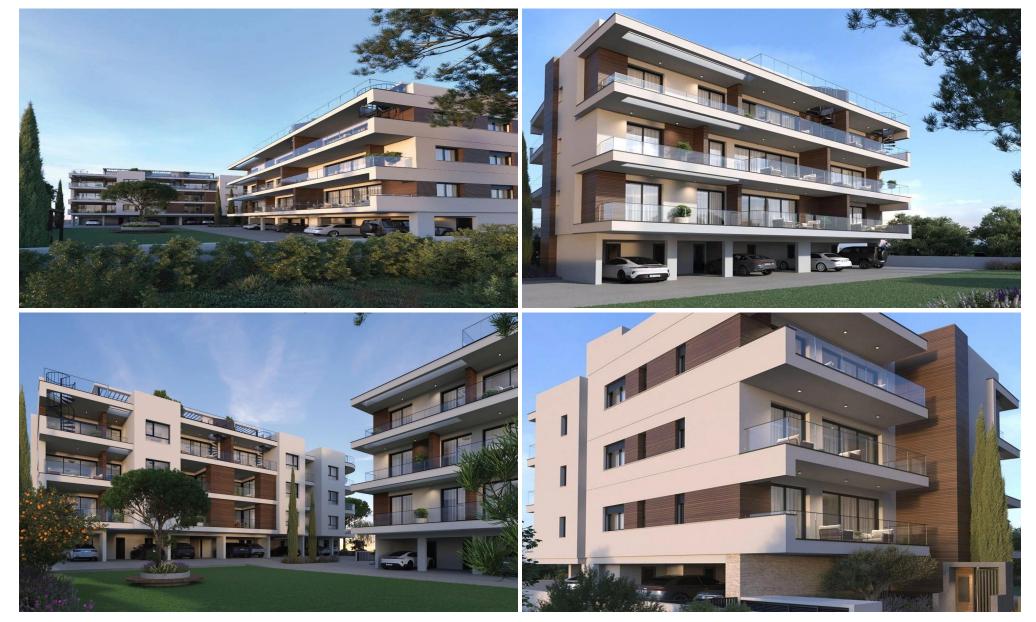

# **2** Bedroom Apartment for Sale in Limassol - Agios Athanasios

Two-bedroom apartment 201, with a living area of 77.15  $m^2$ , is located on the second floor of a three-storey building in Block B.

This is a project comprised of two apartment blocks, situated on the boundary between Agios Athanasios and Mesa Geitonia. The project offers a variety of options for potential buyers set amongst its own private landscaped park. Prospective owners can choose between 1, 2 and 3 bedroom apartments as well as 2 and 3 bedroom penthouses that enjoy their own private roof gardens and a premium set of features. A storage unit is provided on the ground floor level as well as covered parking spaces.