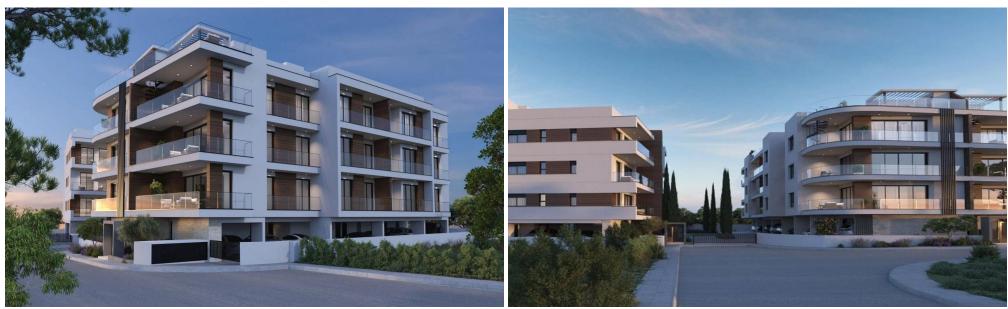

# **2** Bedroom Apartment for Sale in Limassol - Agios Athanasios

Two-bedroom apartment 201, with a living area of 77.15  $m^2$ , is located on the second floor of a three-storey building in Block B.

This is a project comprised of two apartment blocks, situated on the boundary between Agios Athanasios and Mesa Geitonia. The project offers a variety of options for potential buyers set amongst its own private landscaped park. Prospective owners can choose between 1, 2 and 3 bedroom apartments as well as 2 and 3 bedroom penthouses that enjoy their own private roof gardens and a premium set of features. A storage unit is provided on the ground floor level as well as covered parking spaces.