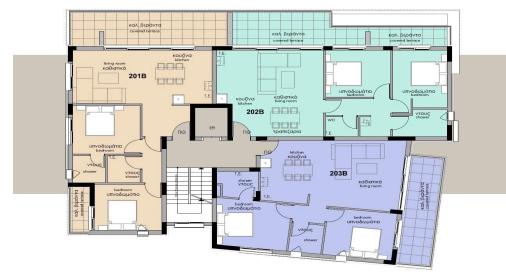

00   |                   | None |
|-----|----------|----------------------------------|-------------------|------|
|     |          | Price per SQM <b>€3 697.00/m</b> | Common expenses N |      |

### **Representative: RealDeal Estates**

| Registration number               | 1311  | Email      | info@realdeal.cy                          |
|-----------------------------------|-------|------------|-------------------------------------------|
| License number                    | 347/E | Legal name | Esperia Estates (Limassol-Paphos) Limited |
| Phone: +35725255505, +35794001333 |       |            |                                           |

# **Price change history**

€377 100 on Jun 18, 2025

### www.index.cy - All Cyprus Real Estate

# INDEX



# INDEX



#### SECOND FLOOR | BLOCK B