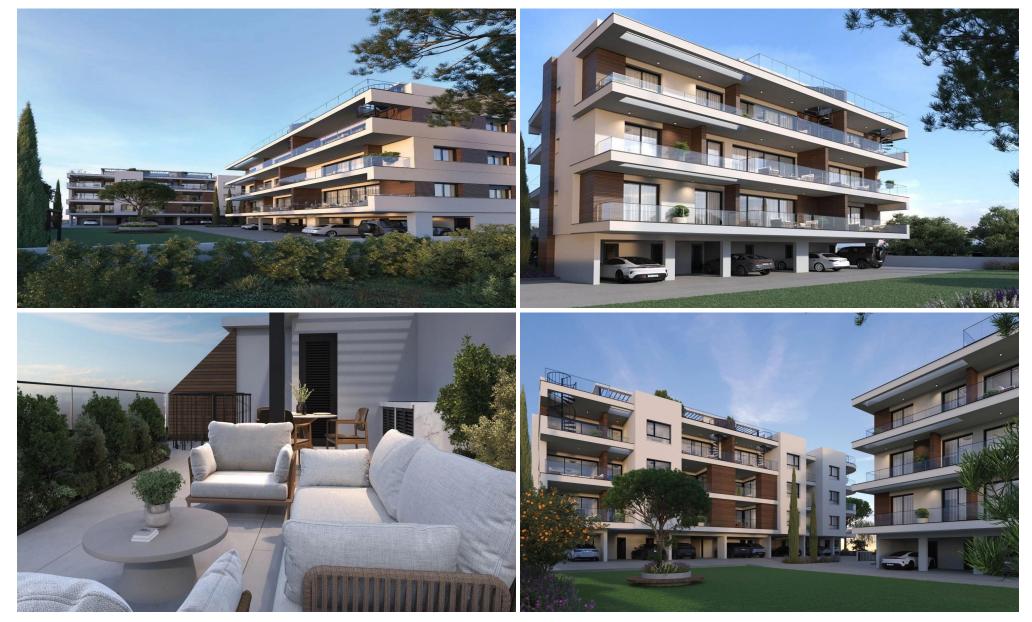

### **2** Bedroom Apartment for Sale in Limassol - Agios Athanasios

Two-bedroom penthouse 301, with a living area of 77.15  $m^2$  and a 45  $m^2$  roof garden, is located on the third floor of a three-storey building in Block B.

This is a project comprised of two apartment blocks, situated on the boundary between Agios Athanasios and Mesa Geitonia. The project offers a variety of options for potential buyers set amongst its own private landscaped park. Prospective owners can choose between 1, 2 and 3 bedroom apartments as well as 2 and 3 bedroom penthouses that enjoy their own private roof gardens and a premium set of features. A storage unit is provided on the ground floor level as well as covered parking spaces.