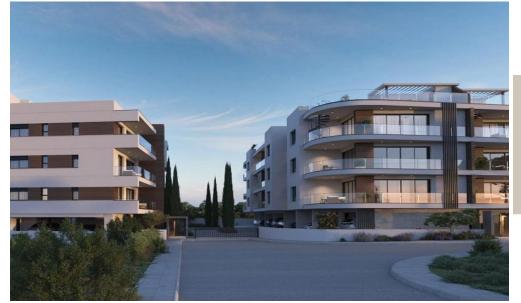

### **2** Bedroom Apartment for Sale in Limassol - Agios Athanasios

Two-bedroom penthouse 301, with a living area of 77.15  $m^2$  and a 45  $m^2$  roof garden, is located on the third floor of a three-storey building in Block B.

This is a project comprised of two apartment blocks, situated on the boundary between Agios Athanasios and Mesa Geitonia. The project offers a variety of options for potential buyers set amongst its own private landscaped park. Prospective owners can choose between 1, 2 and 3 bedroom apartments as well as 2 and 3 bedroom penthouses that enjoy their own private roof gardens and a premium set of features. A storage unit is provided on the ground floor level as well as covered parking spaces.