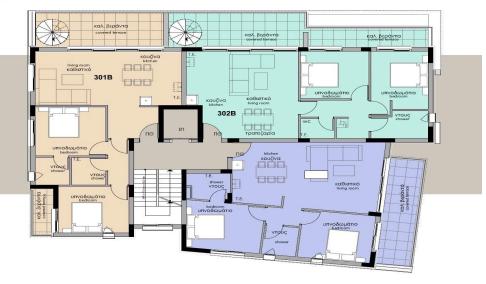

### **2** Bedroom Apartment for Sale in Limassol - Agios Athanasios

Two-bedroom penthouse 301, with a living area of 77.15  $m^2$  and a 45  $m^2$  roof garden, is located on the third floor of a three-storey building in Block B.

## INDEX

THIRD FLOOR | BLOCK B