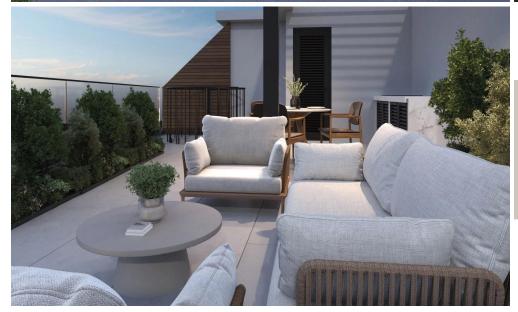

### **2** Bedroom Apartment for Sale in Limassol - Agios Athanasios

Two-bedroom penthouse 302, with a living area of  $78.15 \text{ m}^2$  and a  $45 \text{ m}^2$  roof garden, is located on the third floor of a three-storey building in Block B.

This is a project comprised of two apartment blocks, situated on the boundary between Agios Athanasios and Mesa Geitonia. The project offers a variety of options for potential buyers set amongst its own private landscaped park. Prospective owners can choose between 1, 2 and 3 bedroom apartments as well as 2 and 3 bedroom penthouses that enjoy their own private roof gardens and a premium set of features. A storage unit is provided on the ground floor level as well as covered parking spaces.