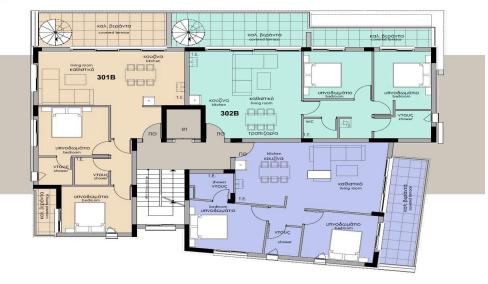

### **2** Bedroom Apartment for Sale in Limassol - Agios Athanasios

Two-bedroom penthouse 302, with a living area of  $78.15 \text{ m}^2$  and a  $45 \text{ m}^2$  roof garden, is located on the third floor of a three-storey building in Block B.

# **INDEX**

THIRD FLOOR | BLOCK B