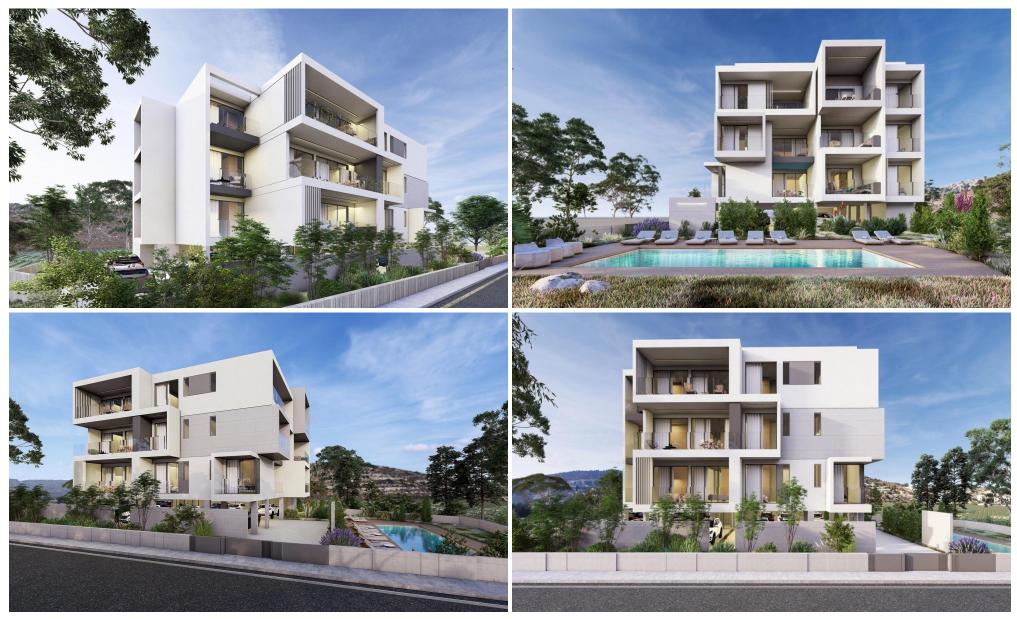

### **2 Bedroom Apartment for Sale in Paphos - Agios Theodoros**

Two-bedroom apartment 102, with a living area of 78  $m^2$ , is located on the first floor of a three-storey building.

This is a new development featuring 12 exclusive two-bedroom luxury apartments. Designed to blend modern comfort with contemporary style, it offers a premium living experience with high-quality finishes and spacious interiors.

Each apartment features large balconies, extending the living spaceand providing a perfect spot for outdoor relaxation. The units comeequipped with advanced features, including a concealed VRV systemfor efficient cooling and heating. Elegantly designed with built-inkitchens and wardrobes, the apartments offer walk-in showers andwall-mounte...