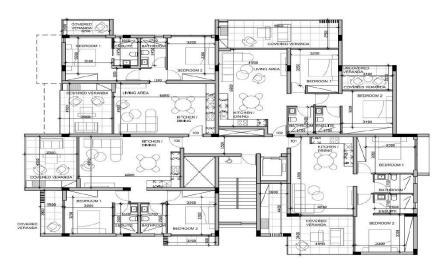

### **2 Bedroom Apartment for Sale in Paphos - Agios Theodoros**

Two-bedroom apartment 102, with a living area of 78  $m^2$ , is located on the first floor of a three-storey building.

This is a new development featuring 12 exclusive two-bedroom luxury apartments. Designed to blend modern comfort with contemporary style, it offers a premium living experience with high-quality finishes and spacious interiors.

Each apartment features large balconies, extending the living spaceand providing a perfect spot for outdoor relaxation. The units comeequipped with advanced features, including a concealed VRV systemfor efficient cooling and heating. Elegantly designed with built-inkitchens and wardrobes, the apartments offer walk-in showers andwall-mounte...

| Property Info          |                      | Plot / Area Info |              | Additional info            |           |
|------------------------|----------------------|------------------|--------------|----------------------------|-----------|
| Covered Area           | 99                   |                  |              |                            |           |
| Covered Veranda        | 21                   |                  |              | Reference Number           | 6922      |
| Floor Number           | 1                    | Pool             | Common, Yes  |                            | Apartment |
| Total Number of Floors | 3                    | Parking          | Covered, Yes | Property type<br>Bathrooms | 2         |
| Energy Efficiency      | Α                    |                  |              | Datilioonis                | 2         |
| Heating                | Central Heating, Yes |                  |              |                            |           |
| Amenities Lo           | cation               |                  |              |                            |           |