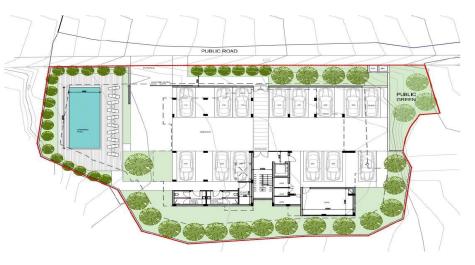

| Property Info          |                      | Plot / Area Info |              | Additional info            |           |
|------------------------|----------------------|------------------|--------------|----------------------------|-----------|
| Covered Area           | 99                   |                  |              |                            |           |
| Covered Veranda        | 21                   |                  |              | Reference Number           | 6922      |
| Floor Number           | 1                    | Pool             | Common, Yes  |                            | Apartment |
| Total Number of Floors | 3                    | Parking          | Covered, Yes | Property type<br>Bathrooms | 2         |
| Energy Efficiency      | Α                    |                  |              | Datilioonis                | 2         |
| Heating                | Central Heating, Yes |                  |              |                            |           |
| Amenities Lo           | cation               |                  |              |                            |           |