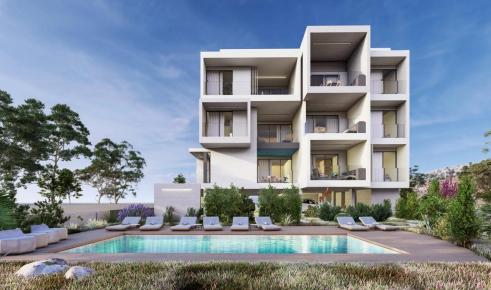

## 2 Bedroom Apartment for Sale in Paphos - Agios Theodoros

Two-bedroom apartment 103, with a living area of 78 m<sup>2</sup>, is located on the first floor of a three-storey building.

This is a new development featuring 12 exclusive two-bedroom luxury apartments. Designed to blend modern comfort with contemporary style, it offers a premium living experience with high-quality finishes and spacious interiors.

Each apartment features large balconies, extending the living spaceand providing a perfect spot for outdoor relaxation. The units comeequipped with advanced features, including a concealed VRV systemfor efficient cooling and heating. Elegantly designed with built-inkitchens and wardrobes, the apartments offer walk-in showers andwall-mounte...