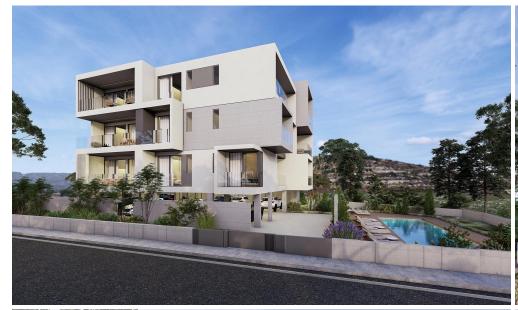

## 2 Bedroom Apartment for Sale in Paphos - Agios Theodoros

Two-bedroom apartment 103, with a living area of 78 m<sup>2</sup>, is located on the first floor of a three-storey building.

This is a new development featuring 12 exclusive two-bedroom luxury apartments. Designed to blend modern comfort with contemporary style, it offers a premium living experience with high-quality finishes and spacious interiors.

Each apartment features large balconies, extending the living spaceand providing a perfect spot for outdoor relaxation. The units comeequipped with advanced features, including a concealed VRV systemfor efficient cooling and heating. Elegantly designed with built-inkitchens and wardrobes, the apartments offer walk-in showers andwall-mounte...