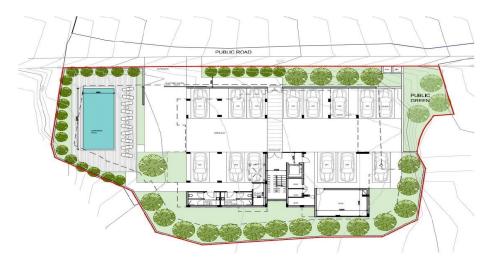

| Property Info          |                      | Plot / Area Info | )            | Additional info             |           |
|------------------------|----------------------|------------------|--------------|-----------------------------|-----------|
| Covered Area           | 98                   |                  |              |                             |           |
| Covered Veranda        | 20                   |                  |              | Deference Number            | 6022      |
| Floor Number           | 1                    | Pool             | Common, Yes  | Reference Number            | 6923      |
| Total Number of Floors | 3                    | Parking          | Covered, Yes | Yes Property type Bathrooms | Apartment |
| Energy Efficiency      | A                    |                  |              | Bathrooms                   | 2         |
| Heating                | Central Heating, Yes |                  |              |                             |           |