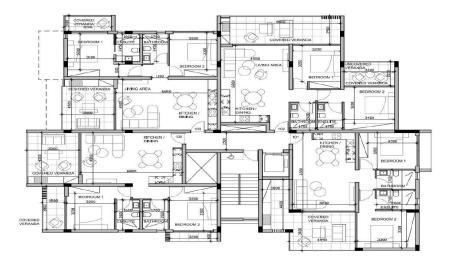

## 2 Bedroom Apartment for Sale in Paphos - Agios Theodoros

Two-bedroom apartment 103, with a living area of 78 m<sup>2</sup>, is located on the first floor of a three-storey building.

This is a new development featuring 12 exclusive two-bedroom luxury apartments. Designed to blend modern comfort with contemporary style, it offers a premium living experience with high-quality finishes and spacious interiors.

Each apartment features large balconies, extending the living spaceand providing a perfect spot for outdoor relaxation. The units comeequipped with advanced features, including a concealed VRV systemfor efficient cooling and heating. Elegantly designed with built-inkitchens and wardrobes, the apartments offer walk-in showers andwall-mounte...

| Property Info          |                      | Plot / Area Info | )            | Additional info             |           |
|------------------------|----------------------|------------------|--------------|-----------------------------|-----------|
| Covered Area           | 98                   |                  |              |                             |           |
| Covered Veranda        | 20                   |                  |              | Deference Number            | 6022      |
| Floor Number           | 1                    | Pool             | Common, Yes  | Reference Number            | 6923      |
| Total Number of Floors | 3                    | Parking          | Covered, Yes | Yes Property type Bathrooms | Apartment |
| Energy Efficiency      | A                    |                  |              | Bathrooms                   | 2         |
| Heating                | Central Heating, Yes |                  |              |                             |           |