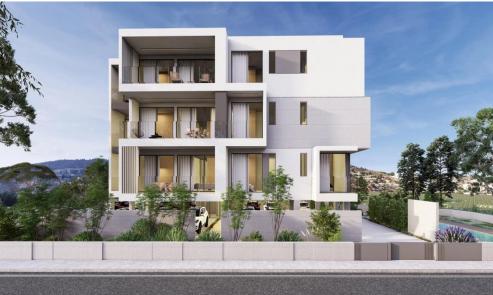

## 2 Bedroom Apartment for Sale in Paphos - Agios Theodoros

Two-bedroom apartment 103, with a living area of 78 m<sup>2</sup>, is located on the first floor of a three-storey building.

This is a new development featuring 12 exclusive two-bedroom luxury apartments. Designed to blend modern comfort with contemporary style, it offers a premium living experience with high-quality finishes and spacious interiors.

Each apartment features large balconies, extending the living spaceand providing a perfect spot for outdoor relaxation. The units comeequipped with advanced features, including a concealed VRV systemfor efficient cooling and heating. Elegantly designed with built-inkitchens and wardrobes, the apartments offer walk-in showers andwall-mounte...