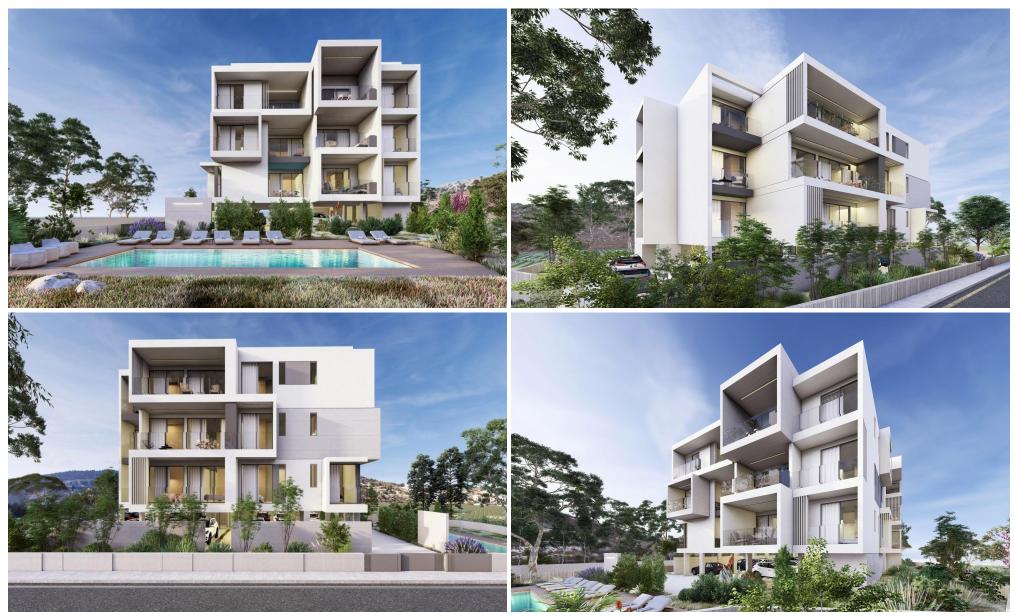

### 2 Bedroom Apartment for Sale in Paphos - Agios Theodoros

Two-bedroom apartment 104, with a living area of 78  $m^2$ , is located on the first floor of a three-storey building.

This is a new development featuring 12 exclusive two-bedroom luxury apartments. Designed to blend modern comfort with contemporary style, it offers a premium living experience with high-quality finishes and spacious interiors.

Each apartment features large balconies, extending the living spaceand providing a perfect spot for outdoor relaxation. The units comeequipped with advanced features, including a concealed VRV systemfor efficient cooling and heating. Elegantly designed with built-inkitchens and wardrobes, the apartments offer walk-in showers andwall-mounte...