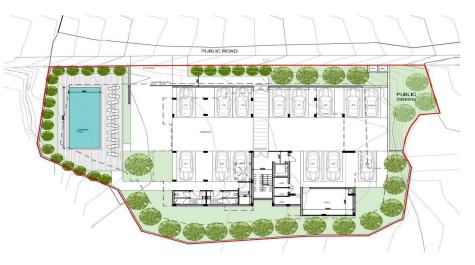

transfer fee | ~€12 000.00  |                 | None |
|-----|----------|--------------------|--------------|-----------------|------|
|     |          | Price per SQM      | €3 929.00/m² | Common expenses | None |

#### **Representative: RealDeal Estates**

| Registration number               | 1311  | Email      | info@realdeal.cy                          |  |  |  |  |
|-----------------------------------|-------|------------|-------------------------------------------|--|--|--|--|
| License number                    | 347/E | Legal name | Esperia Estates (Limassol-Paphos) Limited |  |  |  |  |
| Phone: +35725255505, +35794001333 |       |            |                                           |  |  |  |  |

#### **Price change history**

€385 000 on Jun 18, 2025

## INDEX



# INDEX





First Floor

Ground Floor