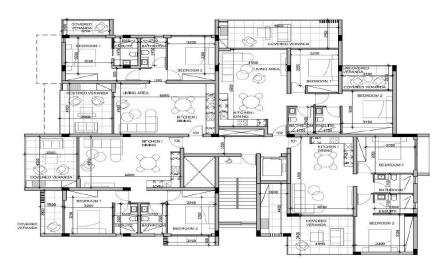

e transfer fee | ~€12 000.00  |                 | None |
|-----|----------|--------------------|--------------|-----------------|------|
|     |          | Price per SQM      | €3 929.00/m² | Common expenses | None |

#### **Representative: RealDeal Estates**

| Registration number               | 1311  | Email      | info@realdeal.cy                          |  |  |  |  |
|-----------------------------------|-------|------------|-------------------------------------------|--|--|--|--|
| License number                    | 347/E | Legal name | Esperia Estates (Limassol-Paphos) Limited |  |  |  |  |
| Phone: +35725255505, +35794001333 |       |            |                                           |  |  |  |  |

#### **Price change history**

€385 000 on Jun 18, 2025

## INDEX



# INDEX





First Floor

Ground Floor