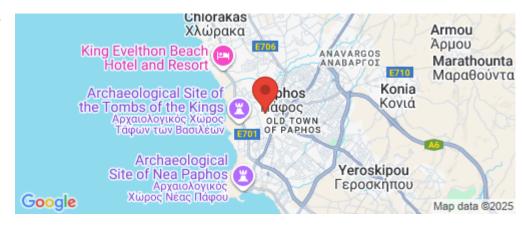

Amenities Location

**Location:** Paphos - Agios Theodoros

Coordinates: **34.777812739464** / **32.416169639693** 

Region: Paphos

**Price: €410 000 + VAT** 

VAT for this property is **€20,500** or **€77,900**. VAT usually is 19%. If it is your first purchase of property, you can have VAT reduced to 5% for the first 150sq.m. of the property.