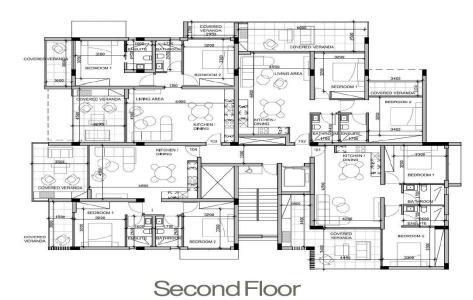

## 2 Bedroom Apartment for Sale in Paphos - Agios Theodoros

Two-bedroom apartment 201, with a living area of 78 m<sup>2</sup>, is located on the second floor of a three-storey building.

This is a new development featuring 12 exclusive two-bedroom luxury apartments. Designed to blend modern comfort with contemporary style, it offers a premium living experience with high-quality finishes and spacious interiors.

| Property Info          |                      | Plot / Area Info | )            | <b>Additional info</b> |           |
|------------------------|----------------------|------------------|--------------|------------------------|-----------|
| Covered Area           | 98                   |                  |              |                        |           |
| Covered Veranda        | 20                   |                  |              | Deference Number       | 6025      |
| Floor Number           | 2                    | Pool             | Common, Yes  | Reference Number       | 6925      |
| Total Number of Floors | 3                    | Parking          | Covered, Yes | Property type          | Apartment |
| Energy Efficiency      | A                    |                  |              | Bathrooms              | 2         |
| Heating                | Central Heating, Yes |                  |              |                        |           |