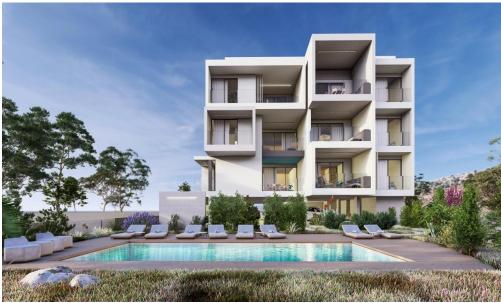

## 2 Bedroom Apartment for Sale in Paphos - Agios Theodoros

Two-bedroom apartment 201, with a living area of 78 m<sup>2</sup>, is located on the second floor of a three-storey building.

This is a new development featuring 12 exclusive two-bedroom luxury apartments. Designed to blend modern comfort with contemporary style, it offers a premium living experience with high-quality finishes and spacious interiors.

Each apartment features large balconies, extending the living spaceand providing a perfect spot for outdoor relaxation. The units comeequipped with advanced features, including a concealed VRV systemfor efficient cooling and heating. Elegantly designed with built-inkitchens and wardrobes, the apartments offer walk-in showers andwall-mount...