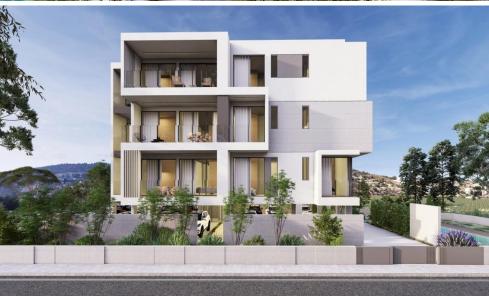

## 2 Bedroom Apartment for Sale in Paphos - Agios Theodoros

Two-bedroom apartment 201, with a living area of 78 m<sup>2</sup>, is located on the second floor of a three-storey building.

This is a new development featuring 12 exclusive two-bedroom luxury apartments. Designed to blend modern comfort with contemporary style, it offers a premium living experience with high-quality finishes and spacious interiors.

Each apartment features large balconies, extending the living spaceand providing a perfect spot for outdoor relaxation. The units comeequipped with advanced features, including a concealed VRV systemfor efficient cooling and heating. Elegantly designed with built-inkitchens and wardrobes, the apartments offer walk-in showers andwall-mount...