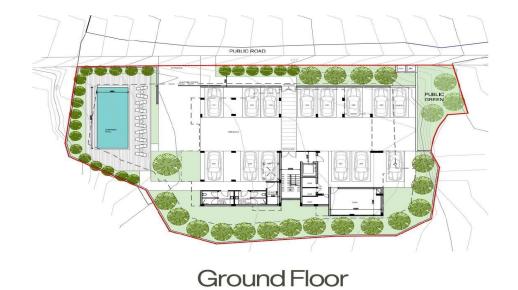

## 2 Bedroom Apartment for Sale in Paphos - Agios Theodoros

Two-bedroom apartment 201, with a living area of 78 m<sup>2</sup>, is located on the second floor of a three-storey building.

This is a new development featuring 12 exclusive two-bedroom luxury apartments. Designed to blend modern comfort with contemporary style, it offers a premium living experience with high-quality finishes and spacious interiors.