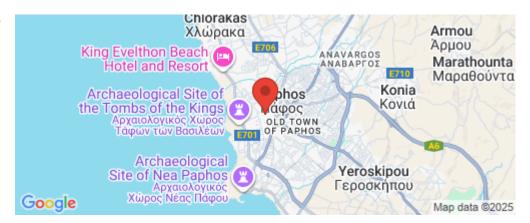

Amenities Location

**Location:** Paphos - Agios Theodoros

Coordinates: **34.777812739464** / **32.416169639693** 

Region: Paphos

**Price: €410 000 + VAT** 

VAT for this property is **€20,500** or **€77,900**. VAT usually is 19%. If it is your first purchase of property, you can have VAT reduced to 5% for the first 150sq.m. of the property.