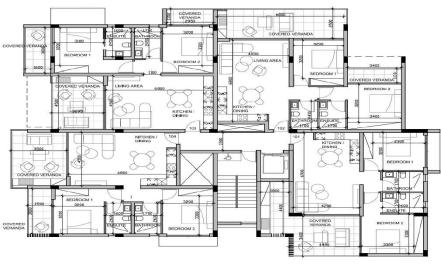

## 2 Bedroom Apartment for Sale in Paphos - Agios Theodoros

Two-bedroom apartment 202, with a living area of 78 m<sup>2</sup>, is located on the second floor of a three-storey building.

This is a new development featuring 12 exclusive two-bedroom luxury apartments. Designed to blend modern comfort with contemporary style, it offers a premium living experience with high-quality finishes and spacious interiors.

Each apartment features large balconies, extending the living spaceand providing a perfect spot for outdoor relaxation. The units comeequipped with advanced features, including a concealed VRV systemfor efficient cooling and heating. Elegantly designed with built-inkitchens and wardrobes, the apartments offer walk-in showers andwall-mount...

| Property Info          |                      | Plot / Area Info | )            | <b>Additional info</b>     |           |
|------------------------|----------------------|------------------|--------------|----------------------------|-----------|
| Covered Area           | 99                   |                  |              |                            |           |
| Covered Veranda        | 21                   |                  |              | Deference Number           | 6026      |
| Floor Number           | 2                    | Pool             | Common, Yes  | Reference Number           | 6926      |
| Total Number of Floors | 3                    | Parking          | Covered, Yes | Property type<br>Bathrooms | Apartment |
| Energy Efficiency      | A                    |                  |              | Bathrooms                  | 2         |
| Heating                | Central Heating, Yes |                  |              |                            |           |