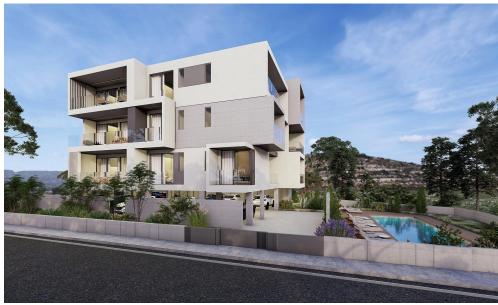

## 2 Bedroom Apartment for Sale in Paphos - Agios Theodoros

Two-bedroom apartment 202, with a living area of 78 m<sup>2</sup>, is located on the second floor of a three-storey building.

This is a new development featuring 12 exclusive two-bedroom luxury apartments. Designed to blend modern comfort with contemporary style, it offers a premium living experience with high-quality finishes and spacious interiors.

Each apartment features large balconies, extending the living spaceand providing a perfect spot for outdoor relaxation. The units comeequipped with advanced features, including a concealed VRV systemfor efficient cooling and heating. Elegantly designed with built-inkitchens and wardrobes, the apartments offer walk-in showers andwall-mount...