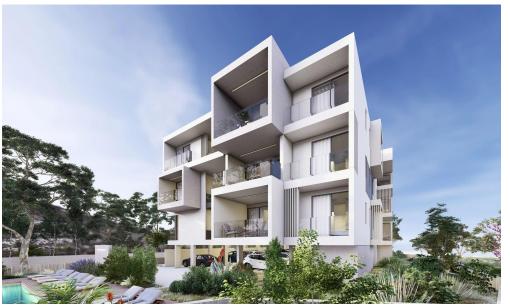

## 2 Bedroom Apartment for Sale in Paphos - Agios Theodoros

Two-bedroom apartment 202, with a living area of 78 m<sup>2</sup>, is located on the second floor of a three-storey building.

This is a new development featuring 12 exclusive two-bedroom luxury apartments. Designed to blend modern comfort with contemporary style, it offers a premium living experience with high-quality finishes and spacious interiors.

Each apartment features large balconies, extending the living spaceand providing a perfect spot for outdoor relaxation. The units comeequipped with advanced features, including a concealed VRV systemfor efficient cooling and heating. Elegantly designed with built-inkitchens and wardrobes, the apartments offer walk-in showers andwall-mount...