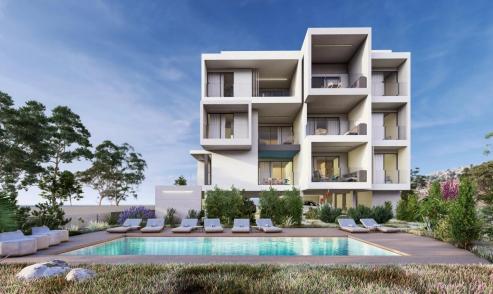

## 2 Bedroom Apartment for Sale in Paphos - Agios Theodoros

Two-bedroom apartment 202, with a living area of 78 m<sup>2</sup>, is located on the second floor of a three-storey building.

This is a new development featuring 12 exclusive two-bedroom luxury apartments. Designed to blend modern comfort with contemporary style, it offers a premium living experience with high-quality finishes and spacious interiors.

Each apartment features large balconies, extending the living spaceand providing a perfect spot for outdoor relaxation. The units comeequipped with advanced features, including a concealed VRV systemfor efficient cooling and heating. Elegantly designed with built-inkitchens and wardrobes, the apartments offer walk-in showers andwall-mount...