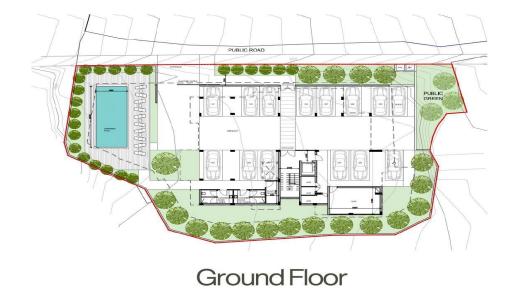

## 2 Bedroom Apartment for Sale in Paphos - Agios Theodoros

Two-bedroom apartment 202, with a living area of 78 m<sup>2</sup>, is located on the second floor of a three-storey building.

This is a new development featuring 12 exclusive two-bedroom luxury apartments. Designed to blend modern comfort with contemporary style, it offers a premium living experience with high-quality finishes and spacious interiors.