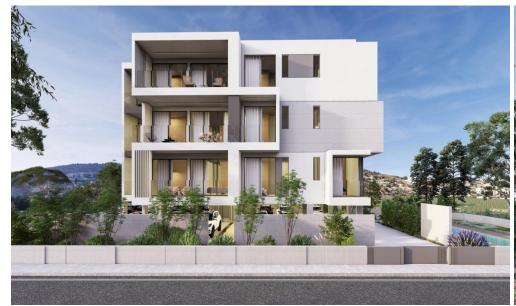

## 2 Bedroom Apartment for Sale in Paphos - Agios Theodoros

Two-bedroom apartment 202, with a living area of 78 m<sup>2</sup>, is located on the second floor of a three-storey building.

This is a new development featuring 12 exclusive two-bedroom luxury apartments. Designed to blend modern comfort with contemporary style, it offers a premium living experience with high-quality finishes and spacious interiors.

Each apartment features large balconies, extending the living spaceand providing a perfect spot for outdoor relaxation. The units comeequipped with advanced features, including a concealed VRV systemfor efficient cooling and heating. Elegantly designed with built-inkitchens and wardrobes, the apartments offer walk-in showers andwall-mount...