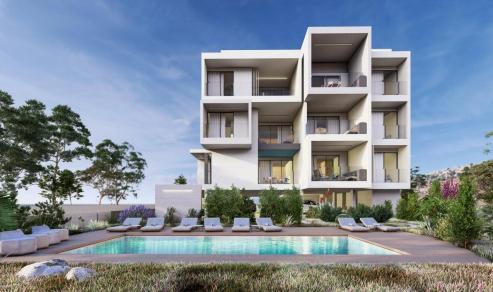

## 2 Bedroom Apartment for Sale in Paphos - Agios Theodoros

Two-bedroom apartment 203, with a living area of 78 m<sup>2</sup>, is located on the second floor of a three-storey building.

This is a new development featuring 12 exclusive two-bedroom luxury apartments. Designed to blend modern comfort with contemporary style, it offers a premium living experience with high-quality finishes and spacious interiors.

Each apartment features large balconies, extending the living spaceand providing a perfect spot for outdoor relaxation. The units comeequipped with advanced features, including a concealed VRV systemfor efficient cooling and heating. Elegantly designed with built-inkitchens and wardrobes, the apartments offer walk-in showers andwall-mount...