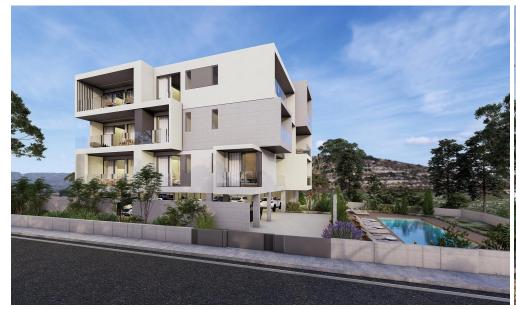

## 2 Bedroom Apartment for Sale in Paphos - Agios Theodoros

Two-bedroom apartment 203, with a living area of 78 m<sup>2</sup>, is located on the second floor of a three-storey building.

This is a new development featuring 12 exclusive two-bedroom luxury apartments. Designed to blend modern comfort with contemporary style, it offers a premium living experience with high-quality finishes and spacious interiors.

Each apartment features large balconies, extending the living spaceand providing a perfect spot for outdoor relaxation. The units comeequipped with advanced features, including a concealed VRV systemfor efficient cooling and heating. Elegantly designed with built-inkitchens and wardrobes, the apartments offer walk-in showers andwall-mount...