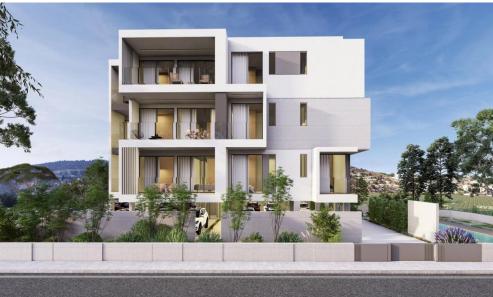

## 2 Bedroom Apartment for Sale in Paphos - Agios Theodoros

Two-bedroom apartment 203, with a living area of 78 m<sup>2</sup>, is located on the second floor of a three-storey building.

This is a new development featuring 12 exclusive two-bedroom luxury apartments. Designed to blend modern comfort with contemporary style, it offers a premium living experience with high-quality finishes and spacious interiors.

Each apartment features large balconies, extending the living spaceand providing a perfect spot for outdoor relaxation. The units comeequipped with advanced features, including a concealed VRV systemfor efficient cooling and heating. Elegantly designed with built-inkitchens and wardrobes, the apartments offer walk-in showers andwall-mount...