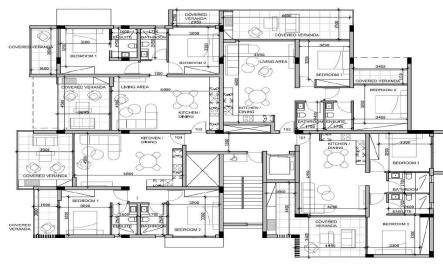

## 2 Bedroom Apartment for Sale in Paphos - Agios Theodoros

Two-bedroom apartment 204, with a living area of 78 m<sup>2</sup>, is located on the second floor of a three-storey building.

This is a new development featuring 12 exclusive two-bedroom luxury apartments. Designed to blend modern comfort with contemporary style, it offers a premium living experience with high-quality finishes and spacious interiors.

Each apartment features large balconies, extending the living spaceand providing a perfect spot for outdoor relaxation. The units comeequipped with advanced features, including a concealed VRV systemfor efficient cooling and heating. Elegantly designed with built-inkitchens and wardrobes, the apartments offer walk-in showers andwall-mount...

| Property Info          |                      | Plot / Area Info |              | <b>Additional info</b>     |                |
|------------------------|----------------------|------------------|--------------|----------------------------|----------------|
| Covered Area           | 98                   |                  |              |                            |                |
| Covered Veranda        | 20                   |                  |              | Deference Number           | 6020           |
| Floor Number           | 2                    | Pool             | Common, Yes  | Reference Number           | 6928           |
| Total Number of Floors | 3                    | Parking          | Covered, Yes | Property type<br>Bathrooms | Apartment<br>2 |
| Energy Efficiency      | A                    |                  |              | Datillooms                 | 2              |
| Heating                | Central Heating, Yes |                  |              |                            |                |