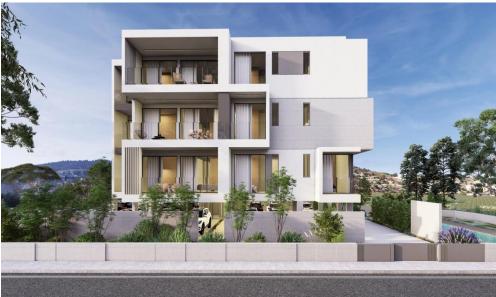

## 2 Bedroom Apartment for Sale in Paphos - Agios Theodoros

Two-bedroom apartment 204, with a living area of 78 m<sup>2</sup>, is located on the second floor of a three-storey building.

This is a new development featuring 12 exclusive two-bedroom luxury apartments. Designed to blend modern comfort with contemporary style, it offers a premium living experience with high-quality finishes and spacious interiors.

Each apartment features large balconies, extending the living spaceand providing a perfect spot for outdoor relaxation. The units comeequipped with advanced features, including a concealed VRV systemfor efficient cooling and heating. Elegantly designed with built-inkitchens and wardrobes, the apartments offer walk-in showers andwall-mount...