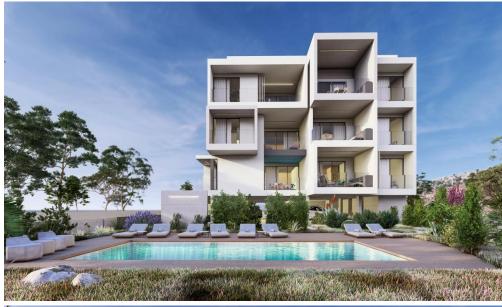

## 2 Bedroom Apartment for Sale in Paphos - Agios Theodoros

Two-bedroom apartment 204, with a living area of 78 m<sup>2</sup>, is located on the second floor of a three-storey building.

This is a new development featuring 12 exclusive two-bedroom luxury apartments. Designed to blend modern comfort with contemporary style, it offers a premium living experience with high-quality finishes and spacious interiors.

Each apartment features large balconies, extending the living spaceand providing a perfect spot for outdoor relaxation. The units comeequipped with advanced features, including a concealed VRV systemfor efficient cooling and heating. Elegantly designed with built-inkitchens and wardrobes, the apartments offer walk-in showers andwall-mount...