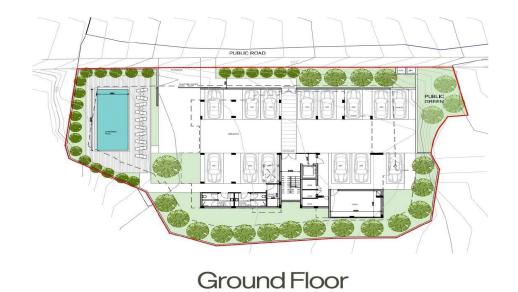

## 2 Bedroom Apartment for Sale in Paphos - Agios Theodoros

Two-bedroom apartment 204, with a living area of 78 m<sup>2</sup>, is located on the second floor of a three-storey building.

This is a new development featuring 12 exclusive two-bedroom luxury apartments. Designed to blend modern comfort with contemporary style, it offers a premium living experience with high-quality finishes and spacious interiors.

| Property Info          |                      | Plot / Area Info |              | <b>Additional info</b>     |                |
|------------------------|----------------------|------------------|--------------|----------------------------|----------------|
| Covered Area           | 98                   |                  |              |                            |                |
| Covered Veranda        | 20                   |                  |              | Deference Number           | 6020           |
| Floor Number           | 2                    | Pool             | Common, Yes  | Reference Number           | 6928           |
| Total Number of Floors | 3                    | Parking          | Covered, Yes | Property type<br>Bathrooms | Apartment<br>2 |
| Energy Efficiency      | A                    |                  |              | Datillooms                 | 2              |
| Heating                | Central Heating, Yes |                  |              |                            |                |