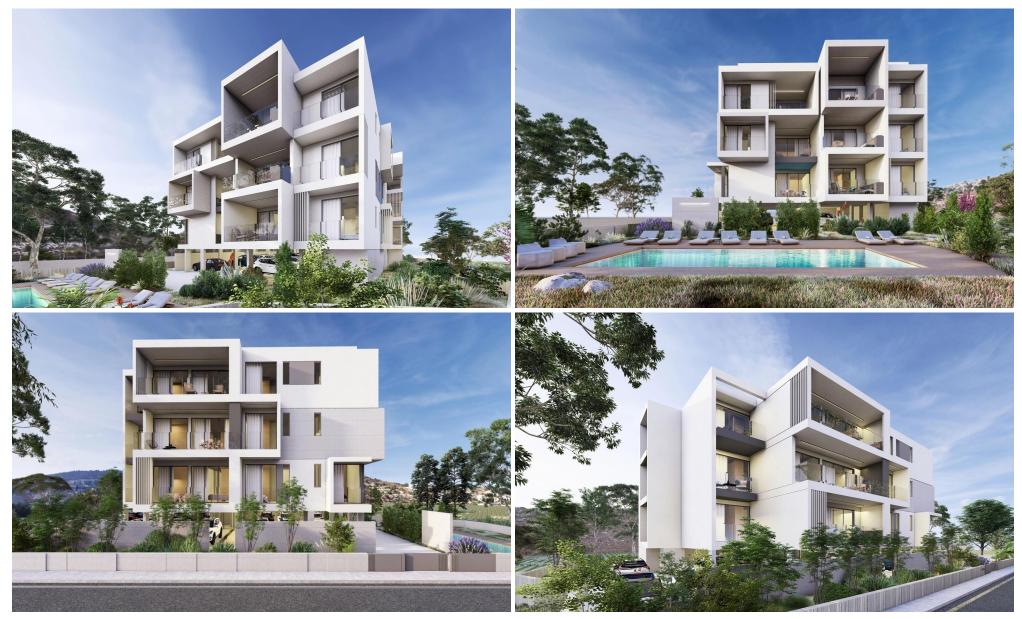

### 2 Bedroom Apartment for Sale in Paphos - Agios Theodoros

Two-bedroom apartment 301, with a living area of 78  $m^2$ , is located on the third floor of a three-storey building.

This is a new development featuring 12 exclusive two-bedroom luxury apartments. Designed to blend modern comfort with contemporary style, it offers a premium living experience with high-quality finishes and spacious interiors.

Each apartment features large balconies, extending the living spaceand providing a perfect spot for outdoor relaxation. The units comeequipped with advanced features, including a concealed VRV systemfor efficient cooling and heating. Elegantly designed with built-inkitchens and wardrobes, the apartments offer walk-in showers andwall-mounte...