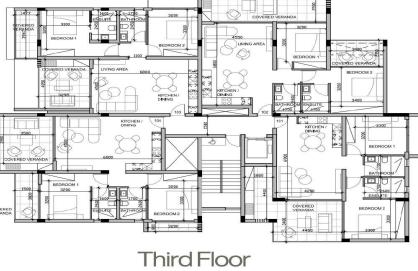

### 2 Bedroom Apartment for Sale in Paphos - Agios Theodoros

Two-bedroom apartment 301, with a living area of 78  $m^2$ , is located on the third floor of a three-storey building.

This is a new development featuring 12 exclusive two-bedroom luxury apartments. Designed to blend modern comfort with contemporary style, it offers a premium living experience with high-quality finishes and spacious interiors.