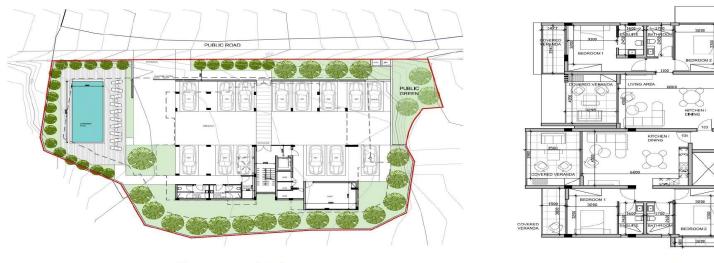

luded | Title transfer fee | ~€14 000.00  | Common oxponsos | None |
|-----|----------|--------------------|--------------|-----------------|------|
|     |          | Price per SQM      | €4 439.00/m² | Common expenses | None |

#### **Representative: RealDeal Estates**

| Registration number               | 1311  | Email      | info@realdeal.cy                          |
|-----------------------------------|-------|------------|-------------------------------------------|
| License number                    | 347/E | Legal name | Esperia Estates (Limassol-Paphos) Limited |
| Phone: +35725255505, +35794001333 |       |            |                                           |

### **Price change history**

€435 000 on Jun 18, 2025

## INDEX

#### www.index.cy - All Cyprus Real Estate









**Ground Floor**