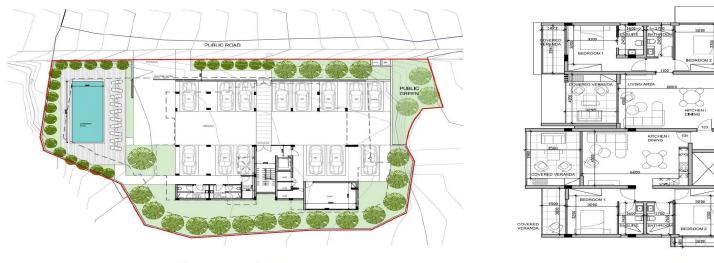

fee | ~€14 000.00  | Common expenses | None |
|-----|----------|--------------------|--------------|-----------------|------|
|     |          | Price per SQM      | €4 394.00/m² |                 | NOTE |

#### **Representative: RealDeal Estates**

| Registration number               | 1311  | Email      | info@realdeal.cy                          |  |  |
|-----------------------------------|-------|------------|-------------------------------------------|--|--|
| License number                    | 347/E | Legal name | Esperia Estates (Limassol-Paphos) Limited |  |  |
| Phone: +35725255505, +35794001333 |       |            |                                           |  |  |

### **Price change history**

€435 000 on Jun 18, 2025

# INDEX

#### www.index.cy - All Cyprus Real Estate









**Ground Floor**