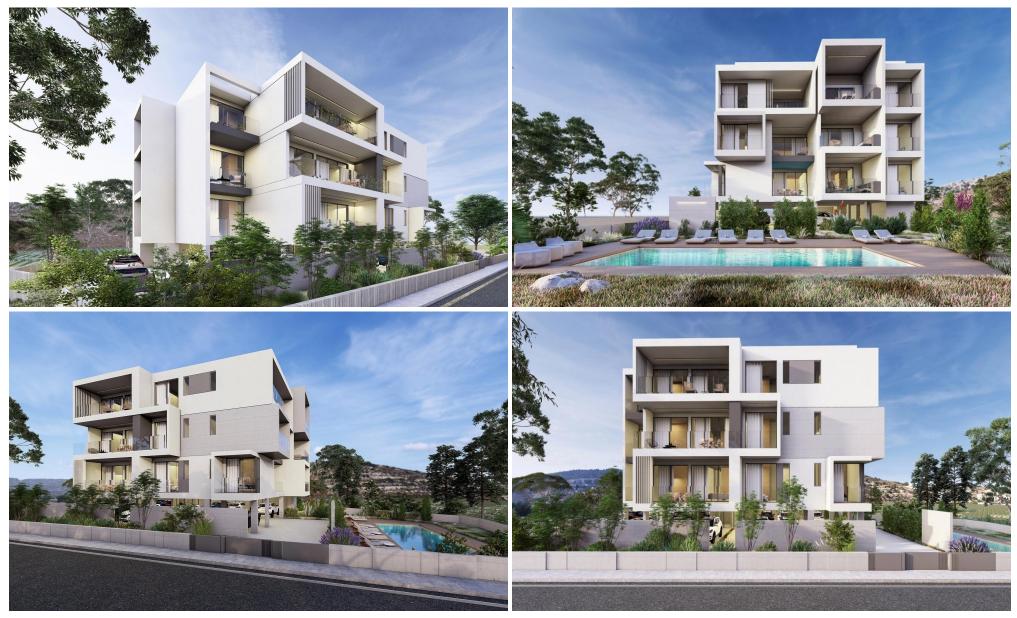

### 2 Bedroom Apartment for Sale in Paphos - Agios Theodoros

Two-bedroom apartment 302, with a living area of 78  $m^2$ , is located on the third floor of a three-storey building.

This is a new development featuring 12 exclusive two-bedroom luxury apartments. Designed to blend modern comfort with contemporary style, it offers a premium living experience with high-quality finishes and spacious interiors.

Each apartment features large balconies, extending the living spaceand providing a perfect spot for outdoor relaxation. The units comeequipped with advanced features, including a concealed VRV systemfor efficient cooling and heating. Elegantly designed with built-inkitchens and wardrobes, the apartments offer walk-in showers andwall-mounte...