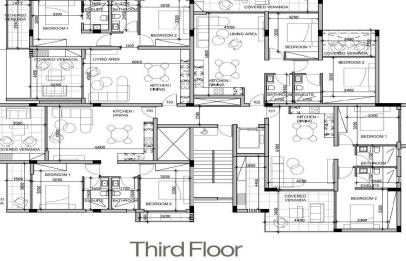

### 2 Bedroom Apartment for Sale in Paphos - Agios Theodoros

Two-bedroom apartment 302, with a living area of 78  $m^2$ , is located on the third floor of a three-storey building.

This is a new development featuring 12 exclusive two-bedroom luxury apartments. Designed to blend modern comfort with contemporary style, it offers a premium living experience with high-quality finishes and spacious interiors.