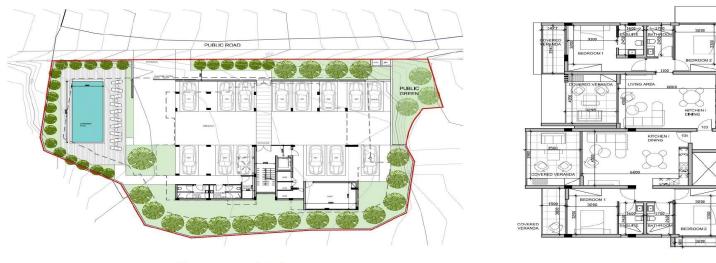

first 150sq.m. of the property.

| VAT | Excluded | Title transfer fee | ~€14 000.00  | Common oxponsos | None |
|-----|----------|--------------------|--------------|-----------------|------|
|     |          | Price per SQM      | €4 439.00/m² | Common expenses | None |

#### **Representative: RealDeal Estates**

| Registration number               | 1311  | Email      | info@realdeal.cy                          |
|-----------------------------------|-------|------------|-------------------------------------------|
| License number                    | 347/E | Legal name | Esperia Estates (Limassol-Paphos) Limited |
| Phone: +35725255505, +35794001333 |       |            |                                           |

### **Price change history**

€435 000 on Jun 18, 2025

# INDEX







Third Floor

ò

**Ground Floor**