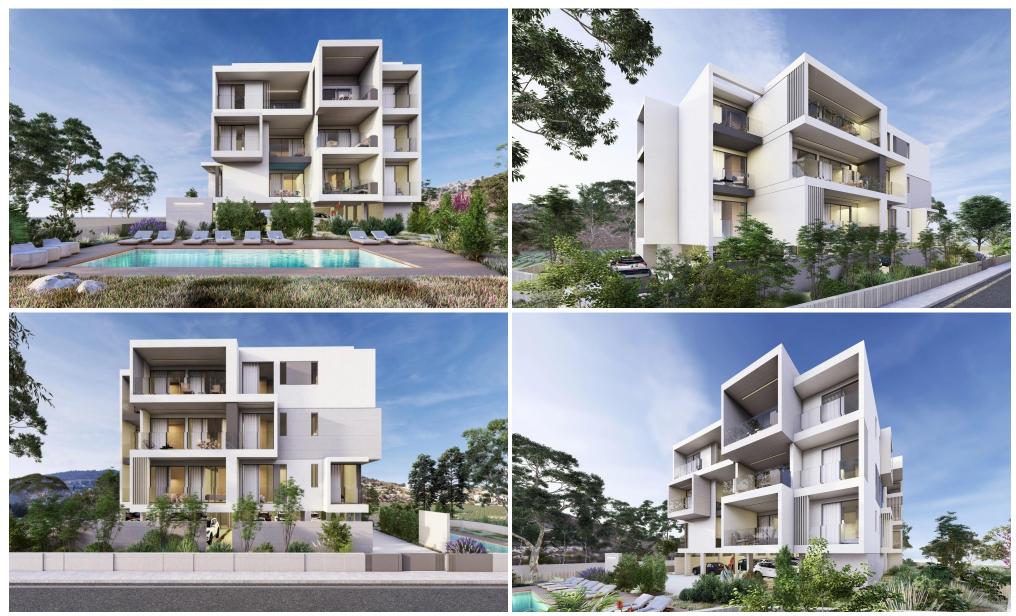

## 2 Bedroom Apartment for Sale in Paphos - Agios Theodoros

Two-bedroom apartment 304, with a living area of 78  $m^2$ , is located on the third floor of a three-storey building.

This is a new development featuring 12 exclusive two-bedroom luxury apartments. Designed to blend modern comfort with contemporary style, it offers a premium living experience with high-quality finishes and spacious interiors.

Each apartment features large balconies, extending the living spaceand providing a perfect spot for outdoor relaxation. The units comeequipped with advanced features, including a concealed VRV systemfor efficient cooling and heating. Elegantly designed with built-inkitchens and wardrobes, the apartments offer walk-in showers andwall-mounte...