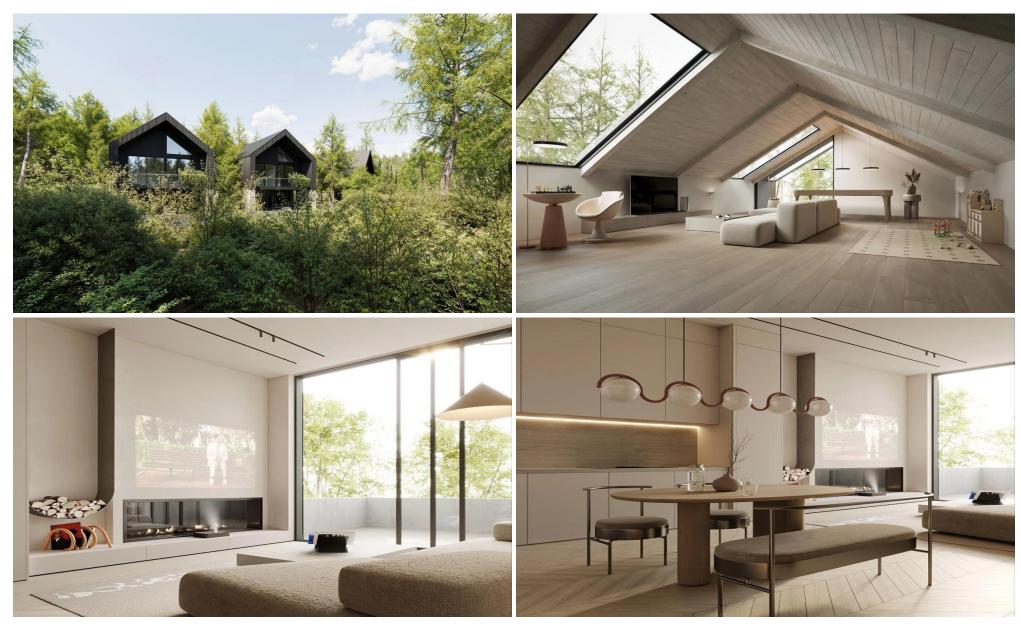

## 3 Bedroom House for Sale in Moniatis, Limassol District

3 bedroom house for sale in the picturesque village of Moniatis, Limassol. The project is located in one of the greenest and most ecologically clean corners of Cyprus, known for its pine forests and fresh mountain air — an ideal place to live or relax away from the hustle and bustle of the city. Each house is designed with high standards of quality, energy efficiency and modern style in mind. Special attention is paid to the interior space: every detail is thought out for optimal use of the area, free air circulation and natural lighting. This approach creates a space that is both functional and visually pleasing. This project uses modern architectural solutions that go beyond local sta...