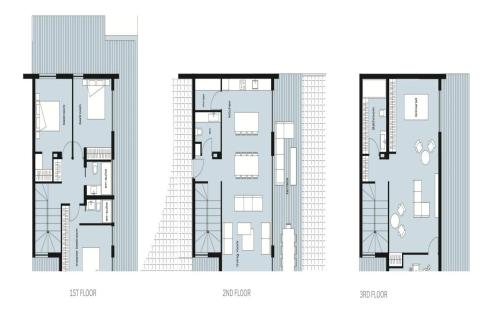

## 3 Bedroom House for Sale in Moniatis, Limassol District

3 bedroom house for sale in the picturesque village of Moniatis, Limassol. The project is located in one of the greenest and most ecologically clean corners of Cyprus, known for its pine forests and fresh mountain air — an ideal place to live or relax away from the hustle and bustle of the city. Each house is designed with high standards of quality, energy efficiency and modern style in mind. Special attention is paid to the interior space: every detail is thought out for optimal use of the area, free air circulation and natural lighting. This approach creates a space that is both functional and visually pleasing. This project uses modern architectural solutions that go beyond local sta...

| Property Info     |                | Plot / Area Info |              | Additional info  |                  |
|-------------------|----------------|------------------|--------------|------------------|------------------|
| Covered Area      | 259            | Parking          | Covered, Yes | Reference Number | 161187           |
| Furnishing        | Unfurnished    |                  |              | Property type    | House            |
| Energy Efficiency | A              |                  |              | Condition        | <b>Brand New</b> |
| Air Conditioning  | All rooms, Yes |                  |              | Bathrooms        | 3                |