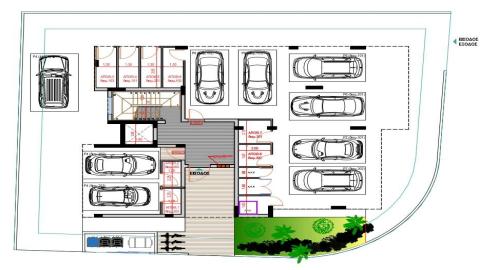

## 2 Bedroom Apartment for Sale in Livadia Larnakas, Larnaca District

Apartment for sale with a roof garden in a new residential complex in Livadia, Larnaca. The complex offers 3 floors and 8 apartments with 1 and 2 bedrooms. The apartments on the 3rd floor have a roof garden. The complex is made using high-quality materials for construction and decoration, offers thoughtful and comfortable apartments for living. Each apartment has cozy bedrooms, a spacious kitchen-living room and verandas with a seating area. There is a parking space and a storage room for each apartment in the complex.

| Property Info     |                         | Plot / Area Info |              | Additional info  |                  |
|-------------------|-------------------------|------------------|--------------|------------------|------------------|
| Covered Area      | Covered Area <b>163</b> |                  |              | Reference Number | 161414           |
| Furnishing        | Unfurnished             | Parking          | Covered, Yes | Property type    | <b>Apartment</b> |
| Energy Efficiency | Α                       | Faiking          |              | Condition        | <b>Brand New</b> |
| Air Conditioning  | No                      |                  |              | Bathrooms        | 2                |

## **Price change history**

€350 000 on Jun 18, 2025

GROUND FLOOR PLAN

2nd FLOOR PLAN

1st FLOOR PLAN