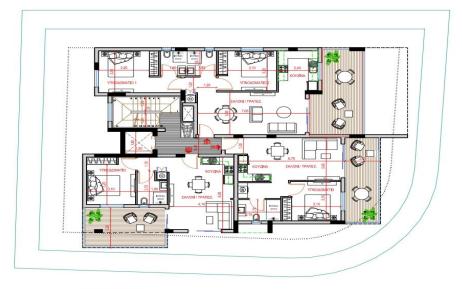

## 2 Bedroom Apartment for Sale in Livadia Larnakas, Larnaca District

Apartment for sale with a roof garden in a new residential complex in Livadia, Larnaca. The complex offers 3 floors and 8 apartments with 1 and 2 bedrooms. The apartments on the 3rd floor have a roof garden. The complex is made using high-quality materials for construction and decoration, offers thoughtful and comfortable apartments for living. Each apartment has cozy bedrooms, a spacious kitchen-living room and verandas with a seating area. There is a parking space and a storage room for each apartment in the complex.

| Property Info     |                         | Plot / Area Info |              | Additional info  |                  |
|-------------------|-------------------------|------------------|--------------|------------------|------------------|
| Covered Area      | Covered Area <b>163</b> |                  |              | Reference Number | 161414           |
| Furnishing        | Unfurnished             | Parking          | Covered, Yes | Property type    | <b>Apartment</b> |
| Energy Efficiency | Α                       | Faiking          |              | Condition        | <b>Brand New</b> |
| Air Conditioning  | No                      |                  |              | Bathrooms        | 2                |

## **Price change history**

€350 000 on Jun 18, 2025

GROUND FLOOR PLAN

2nd FLOOR PLAN

1st FLOOR PLAN