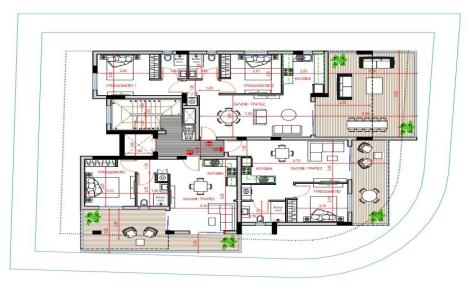

## 2 Bedroom Apartment for Sale in Livadia Larnakas, Larnaca District

Apartment for sale with a roof garden in a new residential complex in Livadia, Larnaca. The complex offers 3 floors and 8 apartments with 1 and 2 bedrooms. The apartments on the 3rd floor have a roof garden. The complex is made using high-quality materials for construction and decoration, offers thoughtful and comfortable apartments for living. Each apartment has cozy bedrooms, a spacious kitchen-living room and verandas with a seating area. There is a parking space and a storage room for each apartment in the complex.

| Property Info     |                         | Plot / Area Info |              | Additional info  |                  |
|-------------------|-------------------------|------------------|--------------|------------------|------------------|
| Covered Area      | Covered Area <b>163</b> |                  |              | Reference Number | 161414           |
| Furnishing        | Unfurnished             | Parking          | Covered, Yes | Property type    | <b>Apartment</b> |
| Energy Efficiency | Α                       | Faiking          |              | Condition        | <b>Brand New</b> |
| Air Conditioning  | No                      |                  |              | Bathrooms        | 2                |

## **Price change history**

€350 000 on Jun 18, 2025

GROUND FLOOR PLAN

2nd FLOOR PLAN

1st FLOOR PLAN