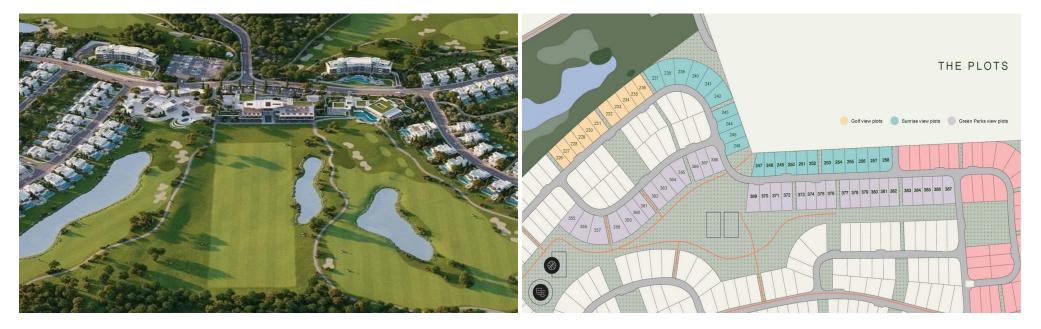

## 654m<sup>2</sup> Plot for Sale in Limassol - Zakaki

Reference ID: #SA25967Price details: €328,000 +VATThe resort is moments away from Limassol's stretch of sandy beach "Lady's Mile" and from an array of blue flag beaches, with easy access to the highway, private schools, villages, mountainsand wineries. Limassol Greens is neighbouring the largest casino resort in the Mediterranean whilst the landmark superyacht Limassol Marina, the Medieval Castle and city centre are only a short tenminute drive away.Limassol Greens is the largest masterplan community development in Cyprus, located in its most versatile and international city. Its ingenious design, sets the residential and commercial units in the centre of the resort, surrounding...