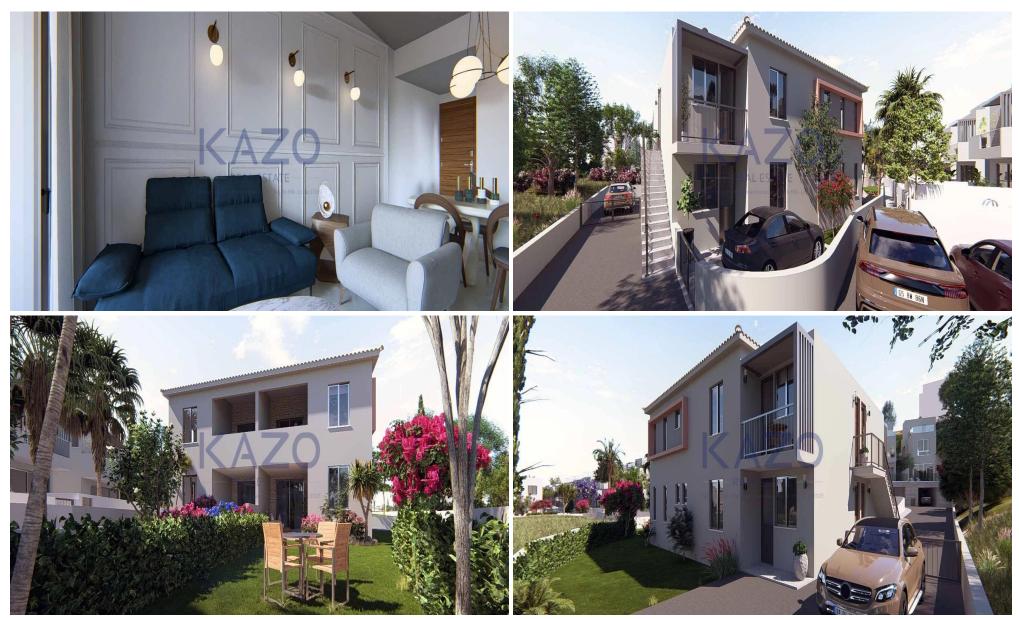

## 2 Bedroom Apartment for Sale in Paphos - Agios Theodoros

For sale is a modern off-plan apartment located in the charming area of Agios Theodoros. This ground-floor residence offers comfortable living with an internal space of 76.6 square meters. The apartment features two well-sized bedrooms, making it ideal for couples, small families, or those seeking extra space for guests or a home office. The building is equipped with an elevator for easy access.