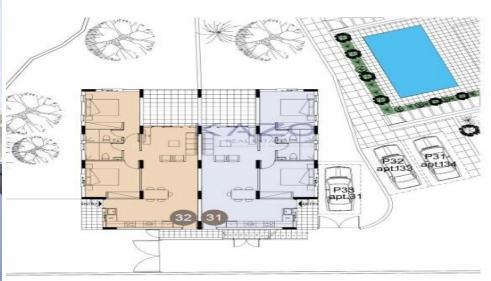

## 2 Bedroom Apartment for Sale in Paphos - Agios Theodoros

For sale is a modern off-plan apartment located in the charming area of Agios Theodoros. This ground-floor residence offers comfortable living with an internal space of 76.6 square meters. The apartment features two well-sized bedrooms, making it ideal for couples, small families, or those seeking extra space for guests or a home office. The building is equipped with an elevator for easy access.

| Property Info                    |                      | Plot / Area Info     |                       | Additional info                                |                                 |
|----------------------------------|----------------------|----------------------|-----------------------|------------------------------------------------|---------------------------------|
| Covered Area<br>Air Conditioning | 77<br>All rooms, Yes | Plot area<br>Parking | 148<br>Uncovered, Yes | Reference Number<br>Property type<br>Condition | 26763<br>Apartment<br>Brand New |