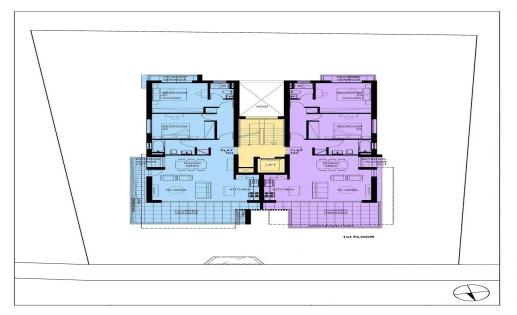

## 2 Bedroom Apartment for Sale in Ypsonas, Limassol District

Two-bedroom apartment 101, with a total area of 111.5 m<sup>2</sup>, is located on the first floor of a three-storey building.

This residential project is designed to offer spacious, functional and revolutionary apartments in Ypsonas, Limassol. It is located at Lofou street, at the attractive new build area of Ypsonas, only few minutes away from the city centre.

The project consists of 6 two-bedroom apartments. Each ap...

| Property Info          |                         | Plot / Area Info | <b>Additional info</b> |                           |
|------------------------|-------------------------|------------------|------------------------|---------------------------|
| Covered Area           | 105                     |                  |                        |                           |
| Covered Veranda        | 20                      |                  | Reference Number       | 6947                      |
| Uncovered Veranda      | 5                       |                  | Property type          | Apartment                 |
| Floor Number           | 1                       |                  | Condition              | <b>Under Construction</b> |
| Total Number of Floors | 3                       |                  | Bathrooms              | 2                         |
| Heating                | Underfloor Heating, Yes |                  |                        |                           |

Elevator

Location

**Location:** Ypsonas Region: **Limassol** 

Coordinates: 34.694935121181 / 32.945626970397

Price: €268 000 + VAT

VAT for this property is €13,400 or €50,920. VAT usually is 19%. If it is your first purchase of property, you can have VAT reduced to 5% for the first 150sq.m. of the property.