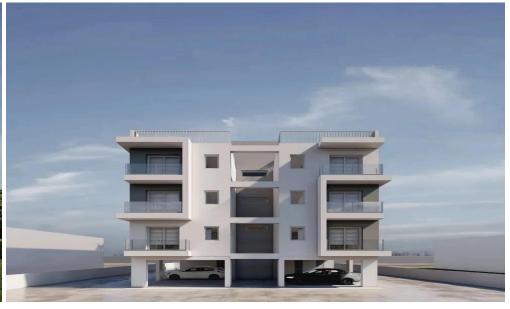

## 2 Bedroom Apartment for Sale in Ypsonas, Limassol District

Two-bedroom apartment 101, with a total area of 111.5 m<sup>2</sup>, is located on the first floor of a three-storey building.

This residential project is designed to offer spacious, functional and revolutionary apartments in Ypsonas, Limassol. It is located at Lofou street, at the attractive new build area of Ypsonas, only few minutes away from the city centre.

It enjoys the benefits of a peaceful environment and a quiet neighbourhood with easy access to all essential community amenities. Great emphasis is given to the design of the building, the comfort of the interiors as well as the functionality of the layout.

The project consists of 6 two-bedroom apartments. Each ap...

| Property Info          |                         | Plot / Area Info | <b>Additional info</b> |                           |
|------------------------|-------------------------|------------------|------------------------|---------------------------|
| Covered Area           | 105                     |                  |                        |                           |
| Covered Veranda        | 20                      |                  | Reference Number       | 6947                      |
| Uncovered Veranda      | 5                       |                  | Property type          | Apartment                 |
| Floor Number           | 1                       |                  | Condition              | <b>Under Construction</b> |
| Total Number of Floors | 3                       |                  | Bathrooms              | 2                         |
| Heating                | Underfloor Heating, Yes |                  |                        |                           |