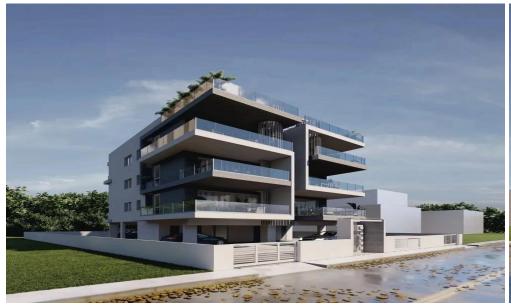

## 2 Bedroom Apartment for Sale in Ypsonas, Limassol District

Two-bedroom apartment 101, with a total area of 111.5 m<sup>2</sup>, is located on the first floor of a three-storey building.

This residential project is designed to offer spacious, functional and revolutionary apartments in Ypsonas, Limassol. It is located at Lofou street, at the attractive new build area of Ypsonas, only few minutes away from the city centre.

It enjoys the benefits of a peaceful environment and a quiet neighbourhood with easy access to all essential community amenities. Great emphasis is given to the design of the building, the comfort of the interiors as well as the functionality of the layout.

The project consists of 6 two-bedroom apartments. Each ap...

| Property Info          |                         | Plot / Area Info | <b>Additional info</b> |                           |
|------------------------|-------------------------|------------------|------------------------|---------------------------|
| Covered Area           | 105                     |                  |                        |                           |
| Covered Veranda        | 20                      |                  | Reference Number       | 6947                      |
| Uncovered Veranda      | 5                       |                  | Property type          | Apartment                 |
| Floor Number           | 1                       |                  | Condition              | <b>Under Construction</b> |
| Total Number of Floors | 3                       |                  | Bathrooms              | 2                         |
| Heating                | Underfloor Heating, Yes |                  |                        |                           |