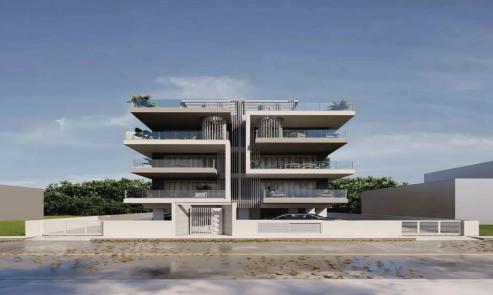

## 2 Bedroom Apartment for Sale in Ypsonas, Limassol District

Two-bedroom apartment 101, with a total area of 111.5 m<sup>2</sup>, is located on the first floor of a three-storey building.

This residential project is designed to offer spacious, functional and revolutionary apartments in Ypsonas, Limassol. It is located at Lofou street, at the attractive new build area of Ypsonas, only few minutes away from the city centre.

It enjoys the benefits of a peaceful environment and a quiet neighbourhood with easy access to all essential community amenities. Great emphasis is given to the design of the building, the comfort of the interiors as well as the functionality of the layout.

The project consists of 6 two-bedroom apartments. Each ap...

| Property Info          |                         | Plot / Area Info | <b>Additional info</b> |                           |
|------------------------|-------------------------|------------------|------------------------|---------------------------|
| Covered Area           | 105                     |                  |                        |                           |
| Covered Veranda        | 20                      |                  | Reference Number       | 6947                      |
| Uncovered Veranda      | 5                       |                  | Property type          | Apartment                 |
| Floor Number           | 1                       |                  | Condition              | <b>Under Construction</b> |
| Total Number of Floors | 3                       |                  | Bathrooms              | 2                         |
| Heating                | Underfloor Heating, Yes |                  |                        |                           |