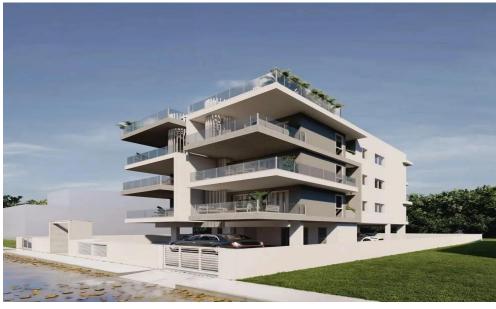

## 2 Bedroom Apartment for Sale in Ypsonas, Limassol District

Two-bedroom apartment 101, with a total area of 111.5 m<sup>2</sup>, is located on the first floor of a three-storey building.

This residential project is designed to offer spacious, functional and revolutionary apartments in Ypsonas, Limassol. It is located at Lofou street, at the attractive new build area of Ypsonas, only few minutes away from the city centre.

It enjoys the benefits of a peaceful environment and a quiet neighbourhood with easy access to all essential community amenities. Great emphasis is given to the design of the building, the comfort of the interiors as well as the functionality of the layout.

The project consists of 6 two-bedroom apartments. Each ap...

| Property Info          |                         | Plot / Area Info | <b>Additional info</b> |                           |
|------------------------|-------------------------|------------------|------------------------|---------------------------|
| Covered Area           | 105                     |                  |                        |                           |
| Covered Veranda        | 20                      |                  | Reference Number       | 6947                      |
| Uncovered Veranda      | 5                       |                  | Property type          | Apartment                 |
| Floor Number           | 1                       |                  | Condition              | <b>Under Construction</b> |
| Total Number of Floors | 3                       |                  | Bathrooms              | 2                         |
| Heating                | Underfloor Heating, Yes |                  |                        |                           |