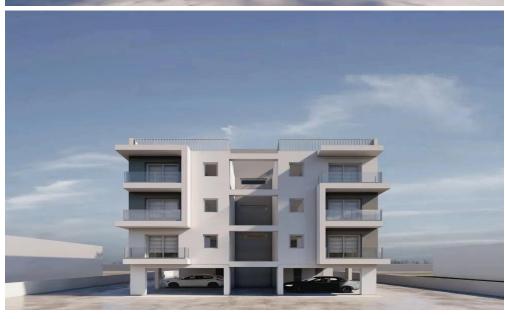

## 2 Bedroom Apartment for Sale in Ypsonas, Limassol District

Two-bedroom apartment 201, with a total area of 107.1 m<sup>2</sup>, is located on the second floor of a three-storey building.

This residential project is designed to offer spacious, functional and revolutionary apartments in Ypsonas, Limassol. It is located at Lofou street, at the attractive new build area of Ypsonas, only few minutes away from the city centre.

It enjoys the benefits of a peaceful environment and a quiet neighbourhood with easy access to all essential community amenities. Great emphasis is given to the design of the building, the comfort of the interiors as well as the functionality of the layout.

The project consists of 6 two-bedroom apartments. Each a...

| Property Info                 |                         | Plot / Area Info | Additional info  |                           |
|-------------------------------|-------------------------|------------------|------------------|---------------------------|
| Covered Area                  | 104                     |                  |                  |                           |
| Covered Veranda               | 19                      |                  | Reference Number | 6950                      |
| Uncovered Veranda             | 2                       |                  | Property type    | Apartment                 |
| Floor Number                  | 2                       |                  | Condition        | <b>Under Construction</b> |
| <b>Total Number of Floors</b> | 3                       |                  | Bathrooms        | 2                         |
| Heating                       | Underfloor Heating, Yes | <b>i</b>         |                  |                           |