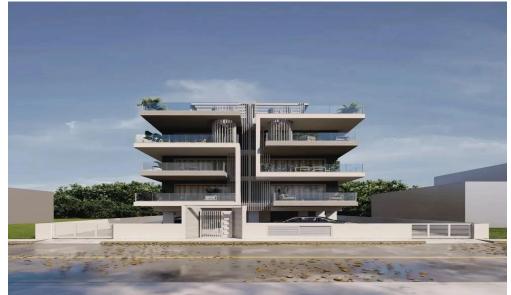

## 2 Bedroom Apartment for Sale in Ypsonas, Limassol District

Two-bedroom apartment 201, with a total area of 107.1 m<sup>2</sup>, is located on the second floor of a three-storey building.

This residential project is designed to offer spacious, functional and revolutionary apartments in Ypsonas, Limassol. It is located at Lofou street, at the attractive new build area of Ypsonas, only few minutes away from the city centre.

It enjoys the benefits of a peaceful environment and a quiet neighbourhood with easy access to all essential community amenities. Great emphasis is given to the design of the building, the comfort of the interiors as well as the functionality of the layout.

The project consists of 6 two-bedroom apartments. Each a...

| Property Info                 |                         | Plot / Area Info | Additional info  |                           |
|-------------------------------|-------------------------|------------------|------------------|---------------------------|
| Covered Area                  | 104                     |                  |                  |                           |
| Covered Veranda               | 19                      |                  | Reference Number | 6950                      |
| Uncovered Veranda             | 2                       |                  | Property type    | Apartment                 |
| Floor Number                  | 2                       |                  | Condition        | <b>Under Construction</b> |
| <b>Total Number of Floors</b> | 3                       |                  | Bathrooms        | 2                         |
| Heating                       | Underfloor Heating, Yes | <b>i</b>         |                  |                           |