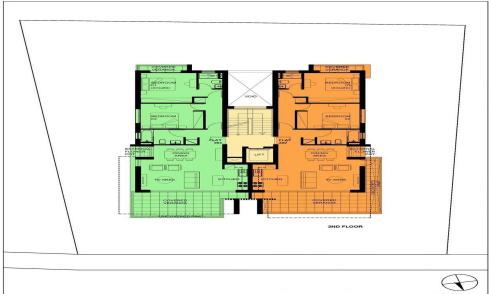

## 2 Bedroom Apartment for Sale in Ypsonas, Limassol District

Two-bedroom apartment 201, with a total area of 107.1 m<sup>2</sup>, is located on the second floor of a three-storey building.

This residential project is designed to offer spacious, functional and revolutionary apartments in Ypsonas, Limassol. It is located at Lofou street, at the attractive new build area of Ypsonas, only few minutes away from the city centre.

The project consists of 6 two-bedroom apartments. Each a...

| Property Info                 |                         | Plot / Area Info | Additional info  |                           |
|-------------------------------|-------------------------|------------------|------------------|---------------------------|
| Covered Area                  | 104                     |                  |                  |                           |
| Covered Veranda               | 19                      |                  | Reference Number | 6950                      |
| Uncovered Veranda             | 2                       |                  | Property type    | Apartment                 |
| Floor Number                  | 2                       |                  | Condition        | <b>Under Construction</b> |
| <b>Total Number of Floors</b> | 3                       |                  | Bathrooms        | 2                         |
| Heating                       | Underfloor Heating, Yes | <b>i</b>         |                  |                           |