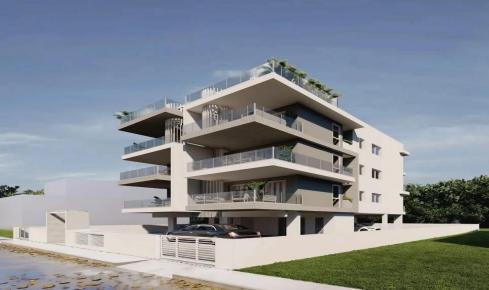

## 2 Bedroom Apartment for Sale in Ypsonas, Limassol District

Two-bedroom apartment 201, with a total area of 107.1 m<sup>2</sup>, is located on the second floor of a three-storey building.

This residential project is designed to offer spacious, functional and revolutionary apartments in Ypsonas, Limassol. It is located at Lofou street, at the attractive new build area of Ypsonas, only few minutes away from the city centre.

It enjoys the benefits of a peaceful environment and a quiet neighbourhood with easy access to all essential community amenities. Great emphasis is given to the design of the building, the comfort of the interiors as well as the functionality of the layout.

The project consists of 6 two-bedroom apartments. Each a...

| Property Info                 |                         | Plot / Area Info | Additional info  |                           |
|-------------------------------|-------------------------|------------------|------------------|---------------------------|
| Covered Area                  | 104                     |                  |                  |                           |
| Covered Veranda               | 19                      |                  | Reference Number | 6950                      |
| Uncovered Veranda             | 2                       |                  | Property type    | Apartment                 |
| Floor Number                  | 2                       |                  | Condition        | <b>Under Construction</b> |
| <b>Total Number of Floors</b> | 3                       |                  | Bathrooms        | 2                         |
| Heating                       | Underfloor Heating, Yes | <b>i</b>         |                  |                           |