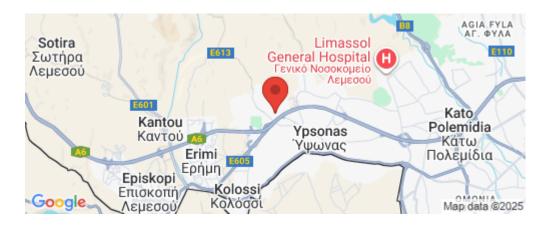

Elevator

Location

**Location:** Ypsonas Region: **Limassol** 

Coordinates: 34.694935121181 / 32.945626970397

Price: €275 000 + VAT

VAT for this property is €13,750 or €52,250. VAT usually is 19%. If it is your first purchase of property, you can have VAT reduced to 5% for the first 150sq.m. of the property.