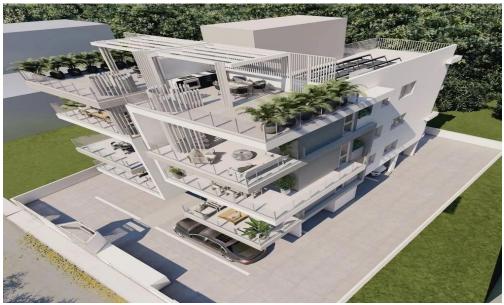

## 2 Bedroom Apartment for Sale in Ypsonas, Limassol District

Two-bedroom apartment 201, with a total area of 107.1 m<sup>2</sup>, is located on the second floor of a three-storey building.

This residential project is designed to offer spacious, functional and revolutionary apartments in Ypsonas, Limassol. It is located at Lofou street, at the attractive new build area of Ypsonas, only few minutes away from the city centre.

It enjoys the benefits of a peaceful environment and a quiet neighbourhood with easy access to all essential community amenities. Great emphasis is given to the design of the building, the comfort of the interiors as well as the functionality of the layout.