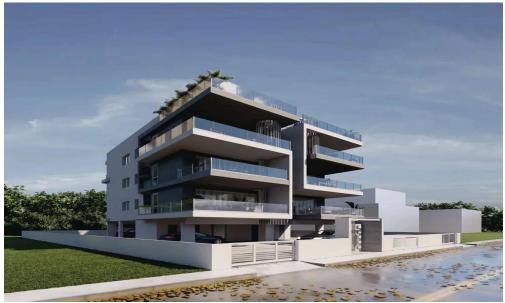

## 2 Bedroom Apartment for Sale in Ypsonas, Limassol District

Two-bedroom apartment 202, with a totol area of 111.9 m<sup>2</sup>, is located on the second floor of a three-storey building.

This residential project is designed to offer spacious, functional and revolutionary apartments in Ypsonas, Limassol. It is located at Lofou street, at the attractive new build area of Ypsonas, only few minutes away from the city centre.

It enjoys the benefits of a peaceful environment and a quiet neighbourhood with easy access to all essential community amenities. Great emphasis is given to the design of the building, the comfort of the interiors as well as the functionality of the layout.

The project consists of 6 two-bedroom apartments. Each a...

| Property Info          | Pl                      | ot / Area Info | Additional info  |                           |
|------------------------|-------------------------|----------------|------------------|---------------------------|
| Covered Area           | 106                     |                |                  |                           |
| Covered Veranda        | 21                      |                | Reference Number | 6951                      |
| Uncovered Veranda      | 5                       |                | Property type    | Apartment                 |
| Floor Number           | 2                       |                | Condition        | <b>Under Construction</b> |
| Total Number of Floors | 3                       |                | Bathrooms        | 2                         |
| Heating                | Underfloor Heating, Yes |                |                  |                           |