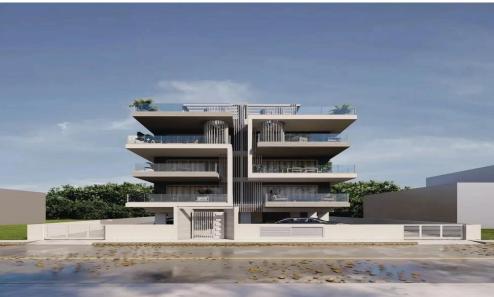

## 2 Bedroom Apartment for Sale in Ypsonas, Limassol District

Two-bedroom apartment 202, with a totol area of 111.9 m<sup>2</sup>, is located on the second floor of a three-storey building.

This residential project is designed to offer spacious, functional and revolutionary apartments in Ypsonas, Limassol. It is located at Lofou street, at the attractive new build area of Ypsonas, only few minutes away from the city centre.

It enjoys the benefits of a peaceful environment and a quiet neighbourhood with easy access to all essential community amenities. Great emphasis is given to the design of the building, the comfort of the interiors as well as the functionality of the layout.

The project consists of 6 two-bedroom apartments. Each a...

| Property Info          | Pl                      | ot / Area Info | Additional info  |                           |
|------------------------|-------------------------|----------------|------------------|---------------------------|
| Covered Area           | 106                     |                |                  |                           |
| Covered Veranda        | 21                      |                | Reference Number | 6951                      |
| Uncovered Veranda      | 5                       |                | Property type    | Apartment                 |
| Floor Number           | 2                       |                | Condition        | <b>Under Construction</b> |
| Total Number of Floors | 3                       |                | Bathrooms        | 2                         |
| Heating                | Underfloor Heating, Yes |                |                  |                           |