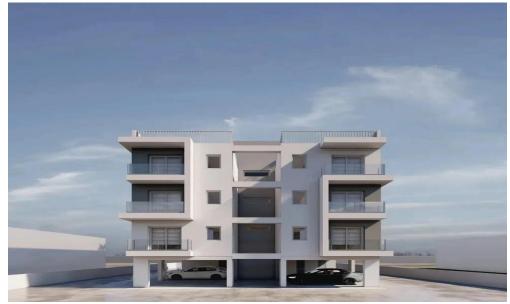

## 2 Bedroom Apartment for Sale in Ypsonas, Limassol District

Two-bedroom apartment 202, with a totol area of 111.9 m<sup>2</sup>, is located on the second floor of a three-storey building.

This residential project is designed to offer spacious, functional and revolutionary apartments in Ypsonas, Limassol. It is located at Lofou street, at the attractive new build area of Ypsonas, only few minutes away from the city centre.

It enjoys the benefits of a peaceful environment and a quiet neighbourhood with easy access to all essential community amenities. Great emphasis is given to the design of the building, the comfort of the interiors as well as the functionality of the layout.

The project consists of 6 two-bedroom apartments. Each a...

| Property Info          | Pl                      | ot / Area Info | Additional info  |                           |
|------------------------|-------------------------|----------------|------------------|---------------------------|
| Covered Area           | 106                     |                |                  |                           |
| Covered Veranda        | 21                      |                | Reference Number | 6951                      |
| Uncovered Veranda      | 5                       |                | Property type    | Apartment                 |
| Floor Number           | 2                       |                | Condition        | <b>Under Construction</b> |
| Total Number of Floors | 3                       |                | Bathrooms        | 2                         |
| Heating                | Underfloor Heating, Yes |                |                  |                           |