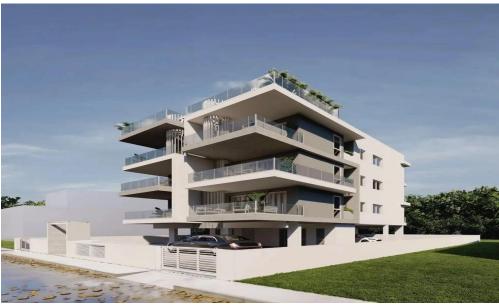

## 2 Bedroom Apartment for Sale in Ypsonas, Limassol District

Two-bedroom apartment 202, with a totol area of 111.9 m<sup>2</sup>, is located on the second floor of a three-storey building.

This residential project is designed to offer spacious, functional and revolutionary apartments in Ypsonas, Limassol. It is located at Lofou street, at the attractive new build area of Ypsonas, only few minutes away from the city centre.

It enjoys the benefits of a peaceful environment and a quiet neighbourhood with easy access to all essential community amenities. Great emphasis is given to the design of the building, the comfort of the interiors as well as the functionality of the layout.

The project consists of 6 two-bedroom apartments. Each a...

| Property Info          | Pl                      | ot / Area Info | Additional info  |                           |
|------------------------|-------------------------|----------------|------------------|---------------------------|
| Covered Area           | 106                     |                |                  |                           |
| Covered Veranda        | 21                      |                | Reference Number | 6951                      |
| Uncovered Veranda      | 5                       |                | Property type    | Apartment                 |
| Floor Number           | 2                       |                | Condition        | <b>Under Construction</b> |
| Total Number of Floors | 3                       |                | Bathrooms        | 2                         |
| Heating                | Underfloor Heating, Yes |                |                  |                           |