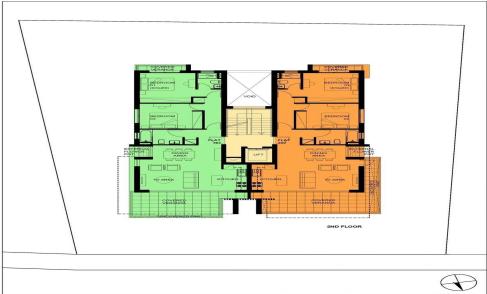

## 2 Bedroom Apartment for Sale in Ypsonas, Limassol District

Two-bedroom apartment 202, with a totol area of 111.9 m<sup>2</sup>, is located on the second floor of a three-storey building.

This residential project is designed to offer spacious, functional and revolutionary apartments in Ypsonas, Limassol. It is located at Lofou street, at the attractive new build area of Ypsonas, only few minutes away from the city centre.

The project consists of 6 two-bedroom apartments. Each a...

| Property Info          | Pl                      | ot / Area Info | Additional info  |                           |
|------------------------|-------------------------|----------------|------------------|---------------------------|
| Covered Area           | 106                     |                |                  |                           |
| Covered Veranda        | 21                      |                | Reference Number | 6951                      |
| Uncovered Veranda      | 5                       |                | Property type    | Apartment                 |
| Floor Number           | 2                       |                | Condition        | <b>Under Construction</b> |
| Total Number of Floors | 3                       |                | Bathrooms        | 2                         |
| Heating                | Underfloor Heating, Yes |                |                  |                           |