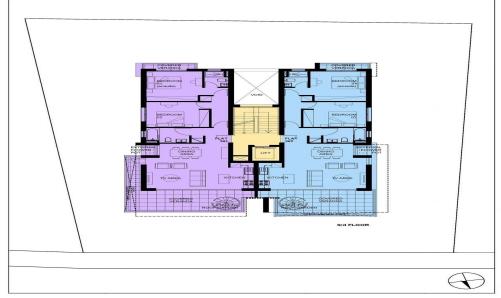

## 2 Bedroom Apartment for Sale in Ypsonas, Limassol District

Two-bedroom penthouse 301, with a total area of 147.75 m<sup>2</sup>, is located on the third floor of a three-storey building.

This residential project is designed to offer spacious, functional and revolutionary apartments in Ypsonas, Limassol. It is located at Lofou street, at the attractive new build area of Ypsonas, only few minutes away from the city centre.

The project consists of 6 two-bedroom apartments. Each a...

| Property Info          | P                              | Plot / Area Info | <b>Additional info</b> |                           |
|------------------------|--------------------------------|------------------|------------------------|---------------------------|
| Covered Area           | 105                            |                  |                        |                           |
| Covered Veranda        | 19                             |                  | Reference Number       | 6952                      |
| Uncovered Veranda      | 4                              |                  | Property type          | Apartment                 |
| Floor Number           | 3                              |                  | Condition              | <b>Under Construction</b> |
| Total Number of Floors | 3                              |                  | Bathrooms              | 2                         |
| Heating                | <b>Underfloor Heating, Yes</b> |                  |                        |                           |