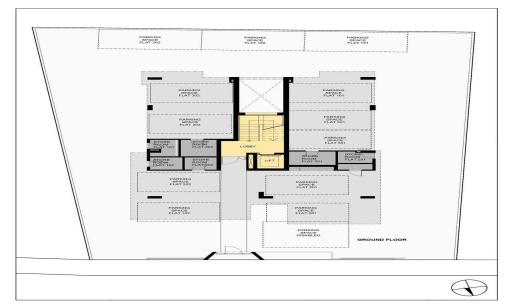

## 2 Bedroom Apartment for Sale in Ypsonas, Limassol District

Two-bedroom penthouse 301, with a total area of 147.75 m<sup>2</sup>, is located on the third floor of a three-storey building.

This residential project is designed to offer spacious, functional and revolutionary apartments in Ypsonas, Limassol. It is located at Lofou street, at the attractive new build area of Ypsonas, only few minutes away from the city centre.

The project consists of 6 two-bedroom apartments. Each a...

| Property Info          | P                              | Plot / Area Info | <b>Additional info</b> |                           |
|------------------------|--------------------------------|------------------|------------------------|---------------------------|
| Covered Area           | 105                            |                  |                        |                           |
| Covered Veranda        | 19                             |                  | Reference Number       | 6952                      |
| Uncovered Veranda      | 4                              |                  | Property type          | Apartment                 |
| Floor Number           | 3                              |                  | Condition              | <b>Under Construction</b> |
| Total Number of Floors | 3                              |                  | Bathrooms              | 2                         |
| Heating                | <b>Underfloor Heating, Yes</b> |                  |                        |                           |