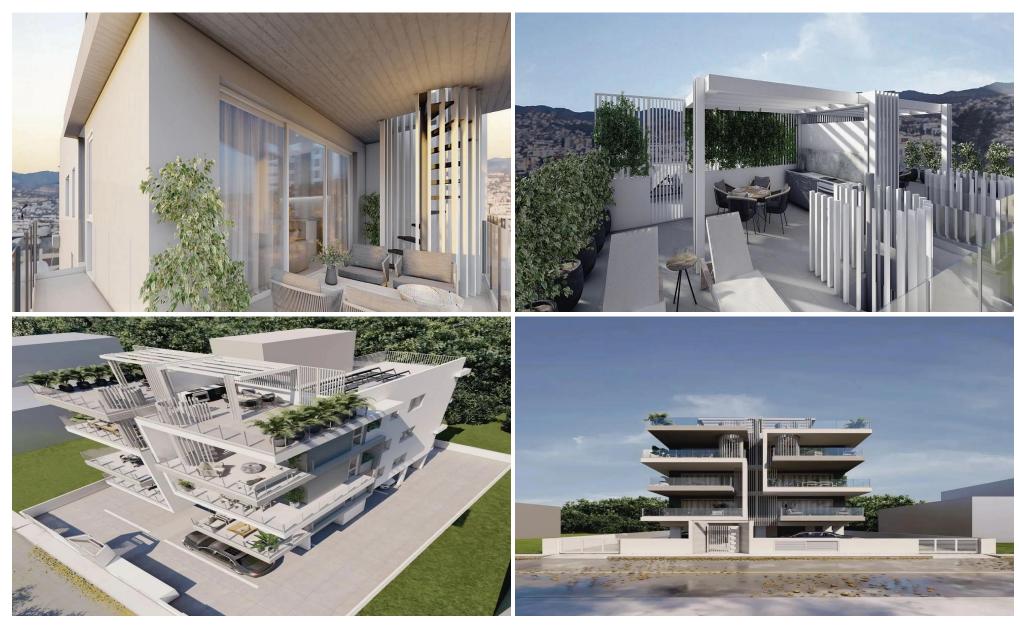

## 2 Bedroom Apartment for Sale in Ypsonas, Limassol District

Two-bedroom penthouse 301, with a total area of 147.75 m<sup>2</sup>, is located on the third floor of a three-storey building.

This residential project is designed to offer spacious, functional and revolutionary apartments in Ypsonas, Limassol. It is located at Lofou street, at the attractive new build area of Ypsonas, only few minutes away from the city centre.

It enjoys the benefits of a peaceful environment and a quiet neighbourhood with easy access to all essential community amenities. Great emphasis is given to the design of the building, the comfort of the interiors as well as the functionality of the layout.

The project consists of 6 two-bedroom apartments. Each a...

| Property Info          | P                              | Plot / Area Info | <b>Additional info</b> |                           |
|------------------------|--------------------------------|------------------|------------------------|---------------------------|
| Covered Area           | 105                            |                  |                        |                           |
| Covered Veranda        | 19                             |                  | Reference Number       | 6952                      |
| Uncovered Veranda      | 4                              |                  | Property type          | Apartment                 |
| Floor Number           | 3                              |                  | Condition              | <b>Under Construction</b> |
| Total Number of Floors | 3                              |                  | Bathrooms              | 2                         |
| Heating                | <b>Underfloor Heating, Yes</b> |                  |                        |                           |

Roof Garden