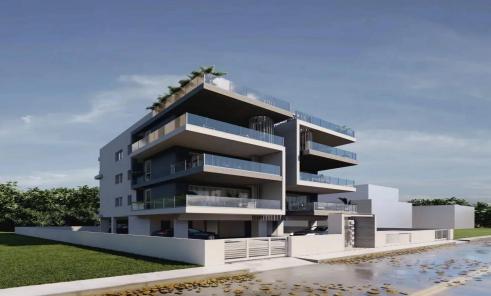

## 2 Bedroom Apartment for Sale in Ypsonas, Limassol District

Two-bedroom penthouse 301, with a total area of 147.75 m<sup>2</sup>, is located on the third floor of a three-storey building.

This residential project is designed to offer spacious, functional and revolutionary apartments in Ypsonas, Limassol. It is located at Lofou street, at the attractive new build area of Ypsonas, only few minutes away from the city centre.

It enjoys the benefits of a peaceful environment and a quiet neighbourhood with easy access to all essential community amenities. Great emphasis is given to the design of the building, the comfort of the interiors as well as the functionality of the layout.

The project consists of 6 two-bedroom apartments. Each a...

| Property Info          | P                              | Plot / Area Info | <b>Additional info</b> |                           |
|------------------------|--------------------------------|------------------|------------------------|---------------------------|
| Covered Area           | 105                            |                  |                        |                           |
| Covered Veranda        | 19                             |                  | Reference Number       | 6952                      |
| Uncovered Veranda      | 4                              |                  | Property type          | Apartment                 |
| Floor Number           | 3                              |                  | Condition              | <b>Under Construction</b> |
| Total Number of Floors | 3                              |                  | Bathrooms              | 2                         |
| Heating                | <b>Underfloor Heating, Yes</b> |                  |                        |                           |