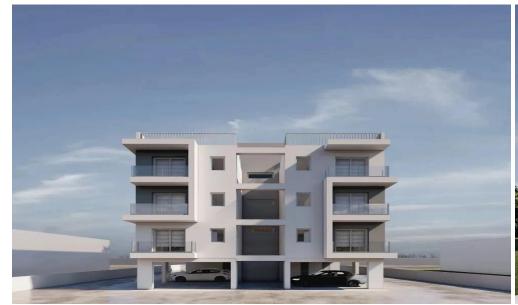

## 2 Bedroom Apartment for Sale in Ypsonas, Limassol District

Two-bedroom penthouse 301, with a total area of 147.75 m<sup>2</sup>, is located on the third floor of a three-storey building.

This residential project is designed to offer spacious, functional and revolutionary apartments in Ypsonas, Limassol. It is located at Lofou street, at the attractive new build area of Ypsonas, only few minutes away from the city centre.

It enjoys the benefits of a peaceful environment and a quiet neighbourhood with easy access to all essential community amenities. Great emphasis is given to the design of the building, the comfort of the interiors as well as the functionality of the layout.

The project consists of 6 two-bedroom apartments. Each a...

| Property Info          | P                              | Plot / Area Info | <b>Additional info</b> |                           |
|------------------------|--------------------------------|------------------|------------------------|---------------------------|
| Covered Area           | 105                            |                  |                        |                           |
| Covered Veranda        | 19                             |                  | Reference Number       | 6952                      |
| Uncovered Veranda      | 4                              |                  | Property type          | Apartment                 |
| Floor Number           | 3                              |                  | Condition              | <b>Under Construction</b> |
| Total Number of Floors | 3                              |                  | Bathrooms              | 2                         |
| Heating                | <b>Underfloor Heating, Yes</b> |                  |                        |                           |