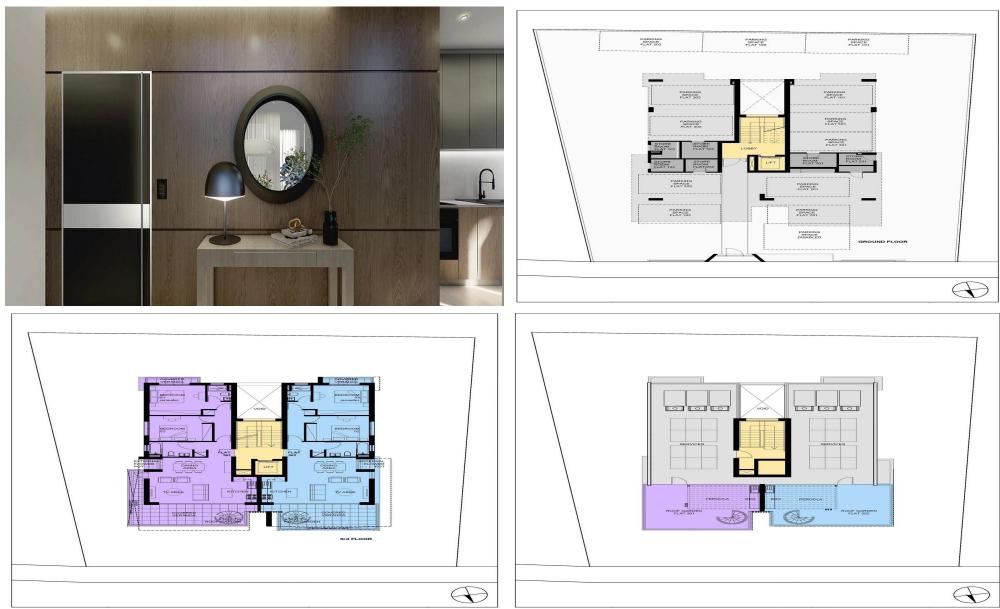

### 2 Bedroom Apartment for Sale in Ypsonas, Limassol District

Two-bedroom penthouse 302, with a total area of 145.2  $m^2$ , is located on the third floor of a three-storey building.

This residential project is designed to offer spacious, functional and revolutionary apartments in Ypsonas, Limassol. It is located at Lofou street, at the attractive new build area of Ypsonas, only few minutes away from the city centre.

The project consists of 6 two-bedroom apartments. Each ap...

| Property Info          |                         | Plot / Area Info | Additional info  |                    |
|------------------------|-------------------------|------------------|------------------|--------------------|
| Covered Area           | 103                     |                  |                  |                    |
| Covered Veranda        | 18                      |                  | Reference Number | 6953               |
| Uncovered Veranda      | 2                       |                  | Property type    | Apartment          |
| Floor Number           | 3                       |                  | Condition        | Under Construction |
| Total Number of Floors | 3                       |                  | Bathrooms        | 2                  |
| Heating                | Underfloor Heating, Yes |                  |                  |                    |