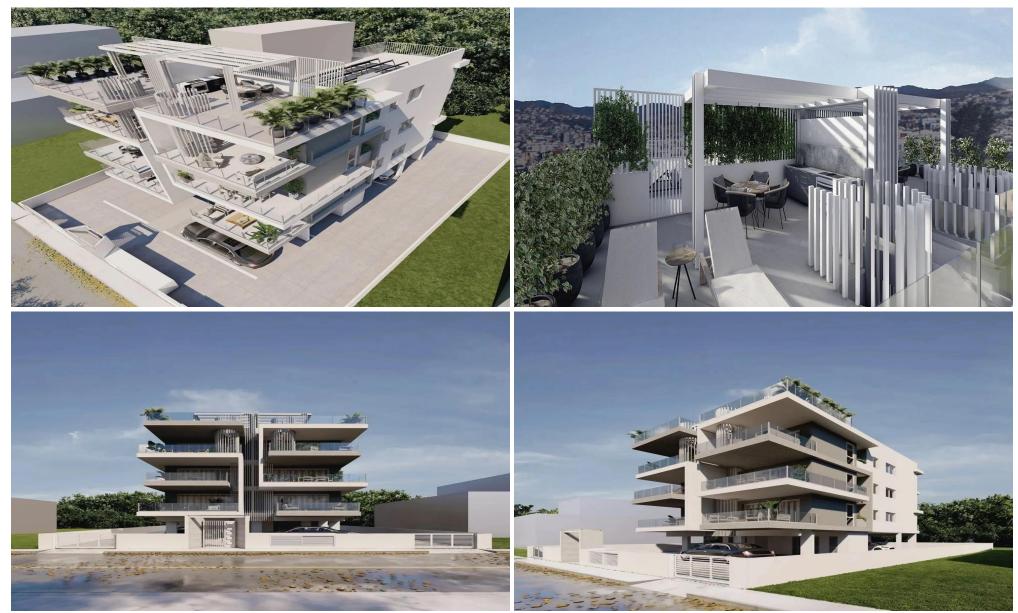

### 2 Bedroom Apartment for Sale in Ypsonas, Limassol District

Two-bedroom penthouse 302, with a total area of 145.2  $m^2$ , is located on the third floor of a three-storey building.

This residential project is designed to offer spacious, functional and revolutionary apartments in Ypsonas, Limassol. It is located at Lofou street, at the attractive new build area of Ypsonas, only few minutes away from the city centre.

It enjoys the benefits of a peaceful environment and a quiet neighbourhood with easy access to all essential community amenities. Great emphasis is given to the design of the building, the comfort of the interiors as well as the functionality of the layout.

The project consists of 6 two-bedroom apartments. Each ap...

| Property Info          |                         | Plot / Area Info | Additional info  |                    |
|------------------------|-------------------------|------------------|------------------|--------------------|
| Covered Area           | 103                     |                  |                  |                    |
| Covered Veranda        | 18                      |                  | Reference Number | 6953               |
| Uncovered Veranda      | 2                       |                  | Property type    | Apartment          |
| Floor Number           | 3                       |                  | Condition        | Under Construction |
| Total Number of Floors | 3                       |                  | Bathrooms        | 2                  |
| Heating                | Underfloor Heating, Yes |                  |                  |                    |