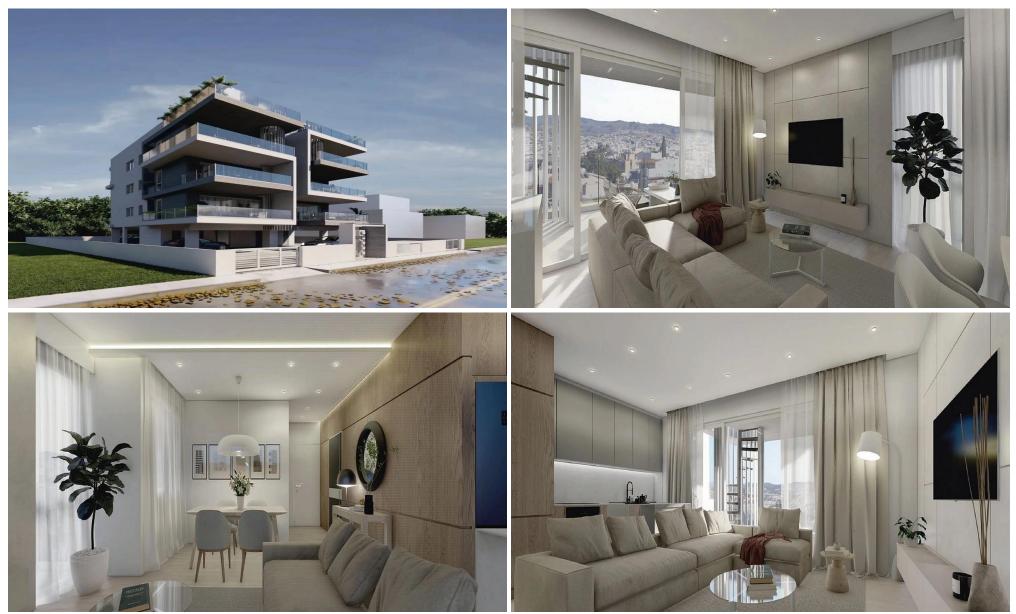

### 2 Bedroom Apartment for Sale in Ypsonas, Limassol District

Two-bedroom penthouse 302, with a total area of 145.2  $m^2$ , is located on the third floor of a three-storey building.

This residential project is designed to offer spacious, functional and revolutionary apartments in Ypsonas, Limassol. It is located at Lofou street, at the attractive new build area of Ypsonas, only few minutes away from the city centre.

It enjoys the benefits of a peaceful environment and a quiet neighbourhood with easy access to all essential community amenities. Great emphasis is given to the design of the building, the comfort of the interiors as well as the functionality of the layout.