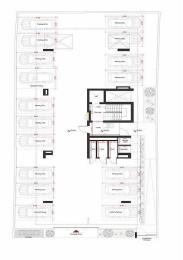

----------|--------------------|--------------|-----------------|------|
|     |          | Price per SQM      | €4 595.00/m² | Common expenses |      |

#### **Representative: RealDeal Estates**

| Registration number               | 1311  | Email      | info@realdeal.cy                          |  |  |  |
|-----------------------------------|-------|------------|-------------------------------------------|--|--|--|
| License number                    | 347/E | Legal name | Esperia Estates (Limassol-Paphos) Limited |  |  |  |
| Phone: +35725255505, +35794001333 |       |            |                                           |  |  |  |

#### **Price change history**

€193 000 on Jun 19, 2025

## INDEX

#### www.index.cy - All Cyprus Real Estate



### INDEX



Plans **First** floor: