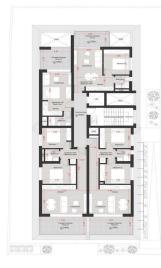

---|----------|--------------------|--------------|-----------------|------|
|     |          | Price per SQM      | €4 595.00/m² | Common expenses |      |

#### **Representative: RealDeal Estates**

| Registration number               | 1311  | Email      | info@realdeal.cy                          |  |  |  |
|-----------------------------------|-------|------------|-------------------------------------------|--|--|--|
| License number                    | 347/E | Legal name | Esperia Estates (Limassol-Paphos) Limited |  |  |  |
| Phone: +35725255505, +35794001333 |       |            |                                           |  |  |  |

#### **Price change history**

€193 000 on Jun 19, 2025

## INDEX

#### www.index.cy - All Cyprus Real Estate



### INDEX



Plans **First** floor: