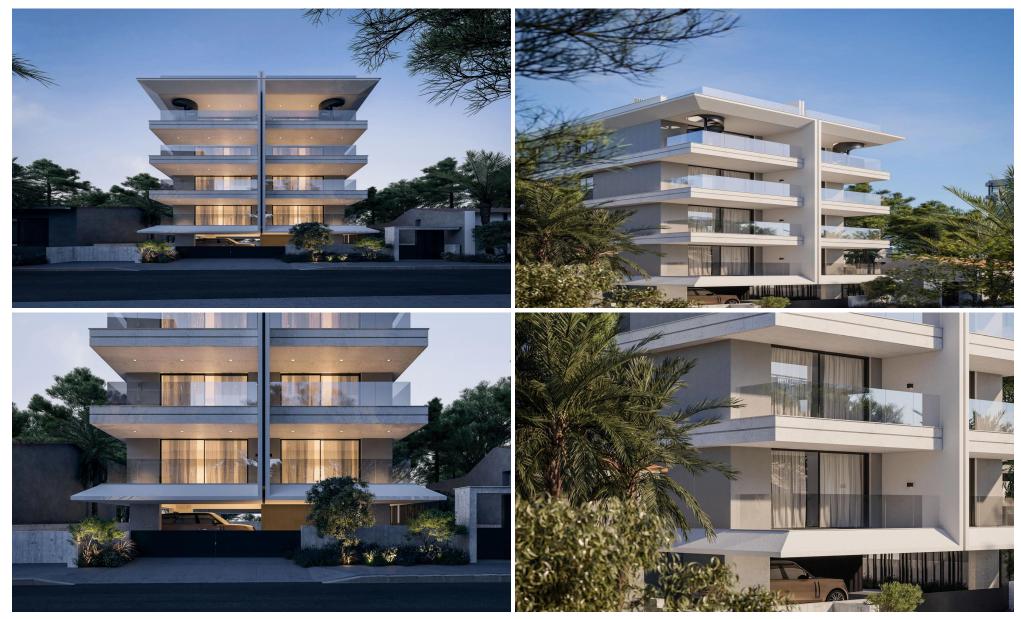

### 42m<sup>2</sup> Apartment for Sale in Limassol - Agia Zoni

Studio 103, with a living area of 30  $m^2$ , is located on the first floor of a four-storey building.

This is a stylish new development located in the vibrant neighborhood of Agia Zoni, Limassol. It comprises 14 thoughtfully designed units, including 2 studios, 2 one-bedroom, 8 two-bedroom, and 2 three-bedroom apartments. Among them, three premium penthouses—two 2-bedroom and one 3-bedroom—offer elevated living with private rooftop features.

Each unit is crafted with modern interiors, abundant natural light, and private parking spaces for residents.

Situated between Gladstonos Street and Makariou Avenue this exclusive project provides effortless access to shopping ar...