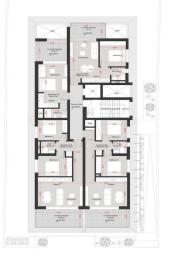

| None |
|-----|----------|-----------------------------------------------|-----------------|------|
|     |          | Price per SQM <b>€4 113.00/m</b> <sup>2</sup> | Common expenses | NOTE |

#### **Representative: RealDeal Estates**

| Registration number               | 1311  | Email      | info@realdeal.cy                          |  |  |  |
|-----------------------------------|-------|------------|-------------------------------------------|--|--|--|
| License number                    | 347/E | Legal name | Esperia Estates (Limassol-Paphos) Limited |  |  |  |
| Phone: +35725255505, +35794001333 |       |            |                                           |  |  |  |

### **Price change history**

€329 000 on Jun 19, 2025



# INDEX



## INDEX



Plans Ground floor:







 $\triangleleft$