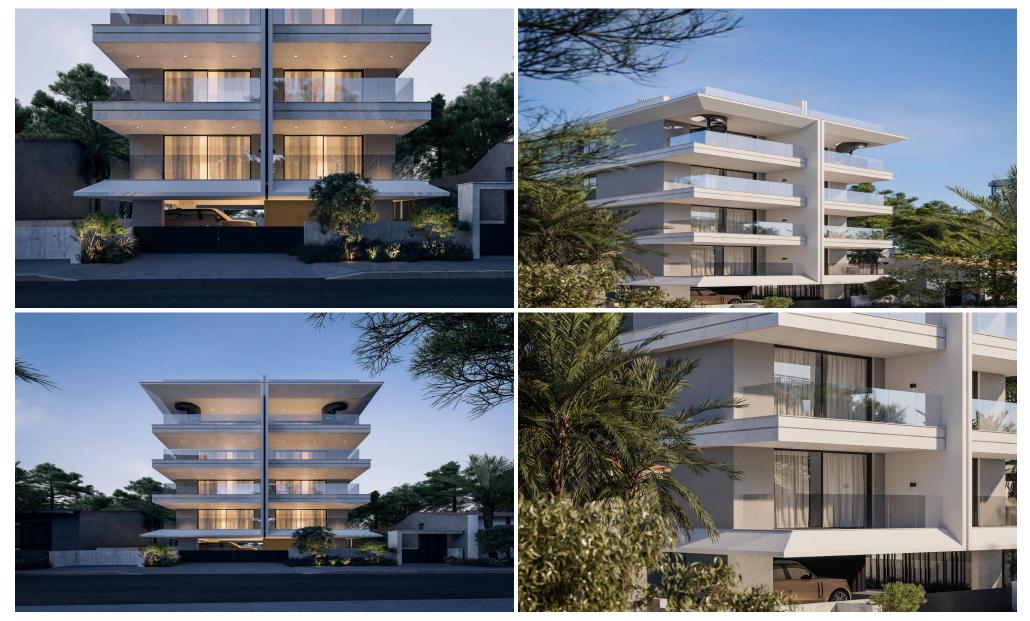

### 2 Bedroom Apartment for Sale in Limassol - Agia Zoni

Two-bedroom apartment 201, with a living area of 65 m<sup>2</sup>, is located on the second floor of a four-storey building.

This is a stylish new development located in the vibrant neighborhood of Agia Zoni, Limassol. It comprises 14 thoughtfully designed units, including 2 studios, 2 one-bedroom, 8 two-bedroom, and 2 three-bedroom apartments. Among them, three premium penthouses—two 2-bedroom and one 3-bedroom—offer elevated living with private rooftop features.

Each unit is crafted with modern interiors, abundant natural light, and private parking spaces for residents.

Situated between Gladstonos Street and Makariou Avenue this exclusive project provides effortless acces...