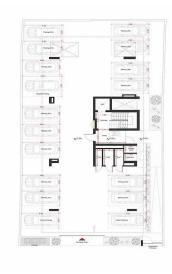

| None |
|-----|----------|-----------------------------------------------|-----------------|------|
|     |          | Price per SQM <b>€4 113.00/m</b> <sup>2</sup> | Common expenses | NOTE |

#### **Representative: RealDeal Estates**

| Registration number               | 1311  | Email      | info@realdeal.cy                          |  |  |  |
|-----------------------------------|-------|------------|-------------------------------------------|--|--|--|
| License number                    | 347/E | Legal name | Esperia Estates (Limassol-Paphos) Limited |  |  |  |
| Phone: +35725255505, +35794001333 |       |            |                                           |  |  |  |

### **Price change history**

€329 000 on Jun 19, 2025



# INDEX



## INDEX



Plans Ground floor:







 $\triangleleft$