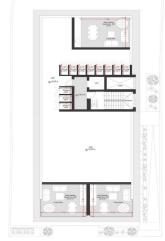

----------|----------------------------------|-------------------------------------|
|     |          | Price per SQM <b>€4 675.00/m</b> | 1 <sup>2</sup> Common expenses None |

### **Representative: RealDeal Estates**

| Registration number               | 1311  | Email      | info@realdeal.cy                          |
|-----------------------------------|-------|------------|-------------------------------------------|
| License number                    | 347/E | Legal name | Esperia Estates (Limassol-Paphos) Limited |
| Phone: +35725255505, +35794001333 |       |            |                                           |

### **Price change history**

€374 000 on Jun 19, 2025

### www.index.cy - All Cyprus Real Estate



### www.index.cy - All Cyprus Real Estate



Plans

Roof Garden: