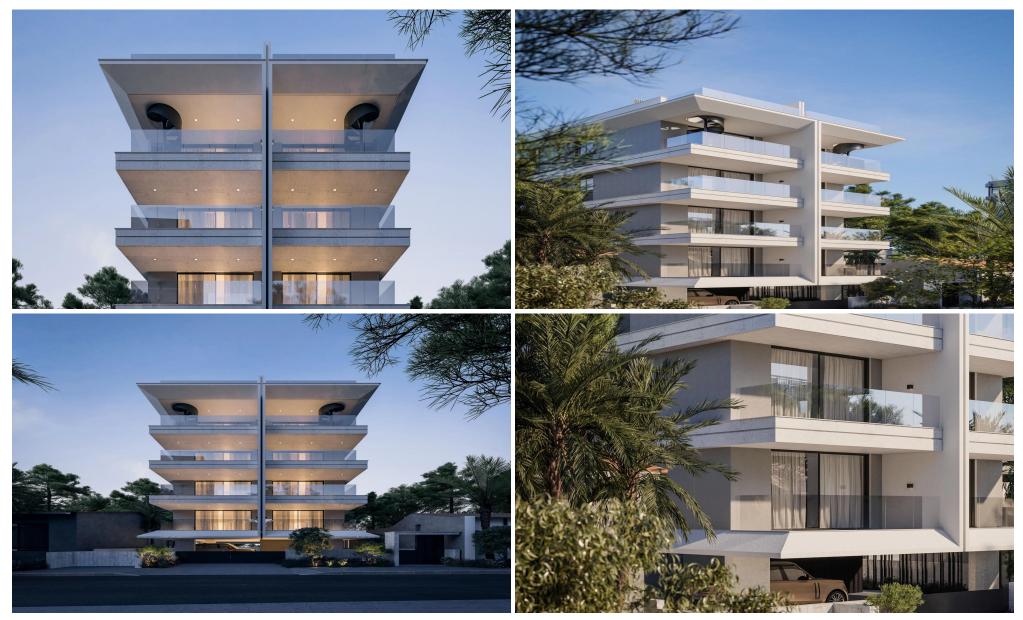

## 2 Bedroom Apartment for Sale in Limassol - Agia Zoni

Two-bedroom penthouse 401, with a total area of 103 m<sup>2</sup>, is located on the fourth floor of a four-storey building.

This is a stylish new development located in the vibrant neighborhood of Agia Zoni, Limassol. It comprises 14 thoughtfully designed units, including 2 studios, 2 one-bedroom, 8 two-bedroom, and 2 three-bedroom apartments. Among them, three premium penthouses—two 2-bedroom and one 3bedroom—offer elevated living with private rooftop features.

Each unit is crafted with modern interiors, abundant natural light, and private parking spaces for residents.

Situated between Gladstonos Street and Makariou Avenue this exclusive project provides effortless acces...