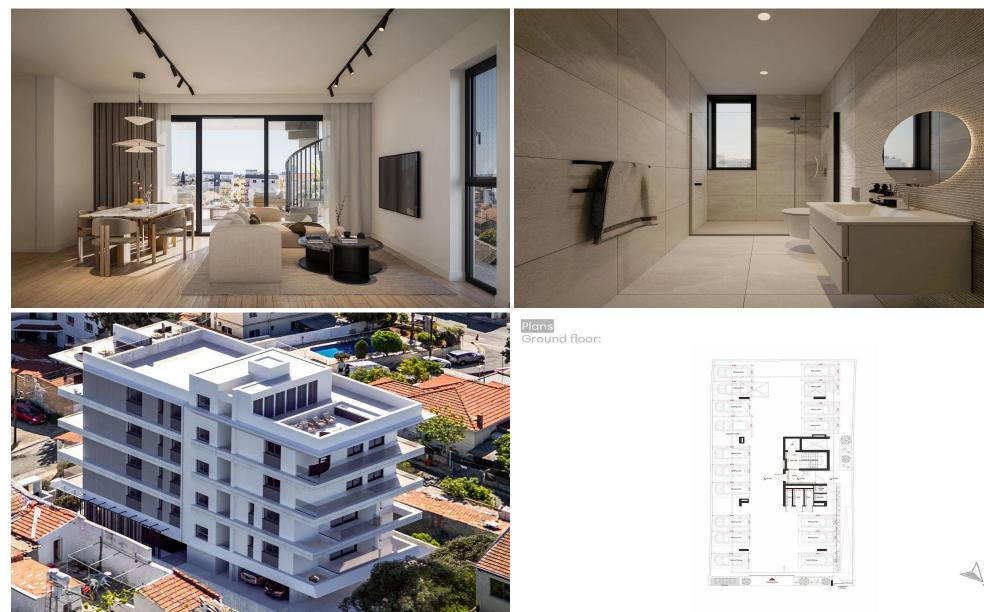

## 2 Bedroom Apartment for Sale in Limassol - Agia Zoni

Two-bedroom penthouse 401, with a total area of 103 m<sup>2</sup>, is located on the fourth floor of a four-storey building.

This is a stylish new development located in the vibrant neighborhood of Agia Zoni, Limassol. It comprises 14 thoughtfully designed units, including 2 studios, 2 one-bedroom, 8 two-bedroom, and 2 three-bedroom apartments. Among them, three premium penthouses—two 2-bedroom and one 3bedroom—offer elevated living with private rooftop features.

Each unit is crafted with modern interiors, abundant natural light, and private parking spaces for residents.

Situated between Gladstonos Street and Makariou Avenue this exclusive project provides effortless acces...