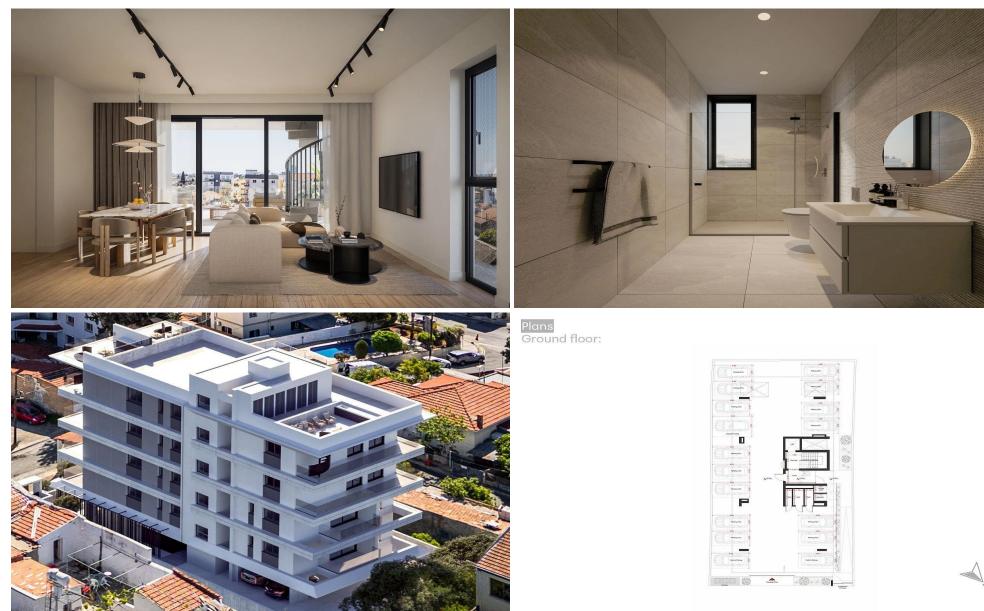

## 2 Bedroom Apartment for Sale in Limassol - Agia Zoni

Two-bedroom penthouse 402, with a total area of 106 m<sup>2</sup>, is located on the fourth floor of a four-storey building.

This is a stylish new development located in the vibrant neighborhood of Agia Zoni, Limassol. It comprises 14 thoughtfully designed units, including 2 studios, 2 one-bedroom, 8 two-bedroom, and 2 three-bedroom apartments. Among them, three premium penthouses—two 2-bedroom and one 3-bedroom—offer elevated living with private rooftop features.

Each unit is crafted with modern interiors, abundant natural light, and private parking spaces for residents.

Situated between Gladstonos Street and Makariou Avenue this exclusive project provides effortless acces...