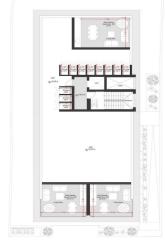

-----|--------------------|-----------------|------|
|     |          | Price per SQM €4     | l 617.00/m²        |                 |      |

### **Representative: RealDeal Estates**

| Registration number               | 1311  | Email      | info@realdeal.cy                          |  |  |  |
|-----------------------------------|-------|------------|-------------------------------------------|--|--|--|
| License number                    | 347/E | Legal name | Esperia Estates (Limassol-Paphos) Limited |  |  |  |
| Phone: +35725255505, +35794001333 |       |            |                                           |  |  |  |

### **Price change history**

€374 000 on Jun 19, 2025

### www.index.cy - All Cyprus Real Estate



### www.index.cy - All Cyprus Real Estate



Plans

Roof Garden: