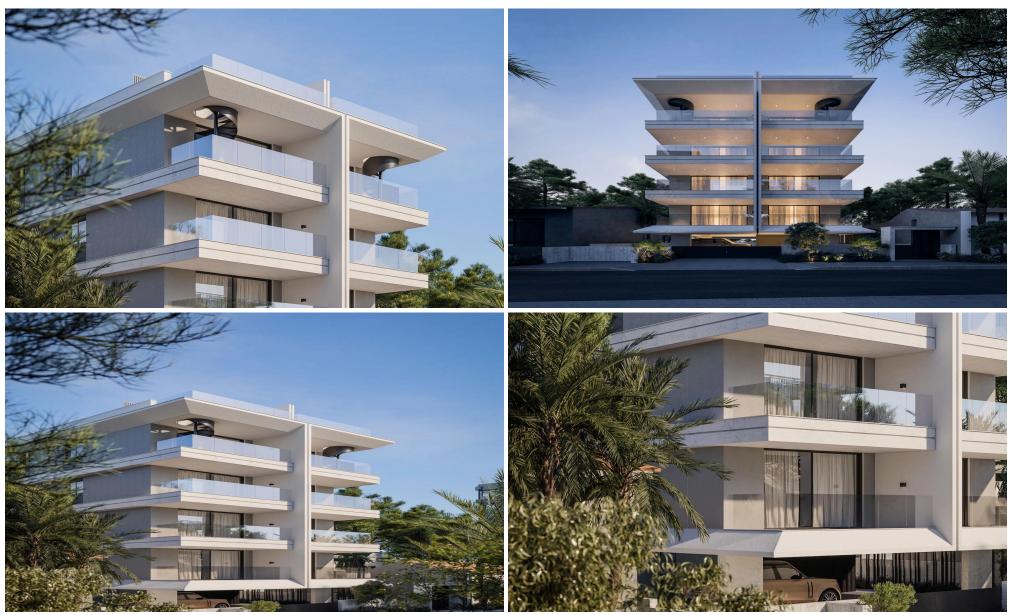

## 2 Bedroom Apartment for Sale in Limassol - Agia Zoni

Two-bedroom penthouse 402, with a total area of 106 m<sup>2</sup>, is located on the fourth floor of a four-storey building.

This is a stylish new development located in the vibrant neighborhood of Agia Zoni, Limassol. It comprises 14 thoughtfully designed units, including 2 studios, 2 one-bedroom, 8 two-bedroom, and 2 three-bedroom apartments. Among them, three premium penthouses—two 2-bedroom and one 3-bedroom—offer elevated living with private rooftop features.

Each unit is crafted with modern interiors, abundant natural light, and private parking spaces for residents.

Situated between Gladstonos Street and Makariou Avenue this exclusive project provides effortless acces...