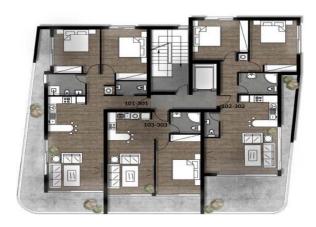

## **Price change history**

€350 000 on Jun 19, 2025

GROUND FLOOR

1st, 2nd, 3rd FLOORS