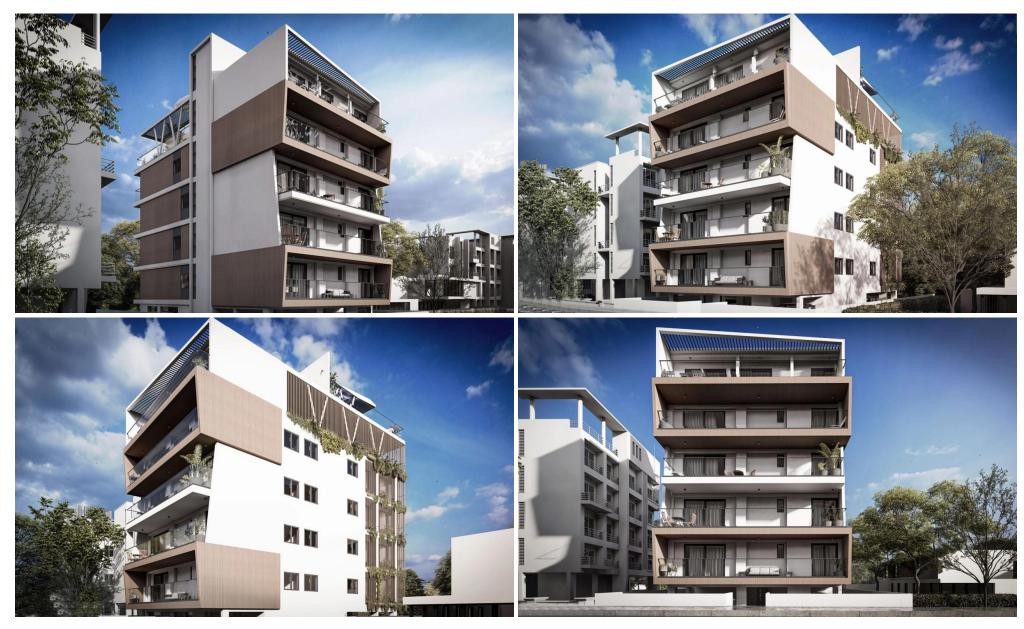

## 3 Bedroom Apartment for Sale in Limassol District

Modern residential complex located in the prestigious Neapolis district of Limassol. The project offers contemporary, fully furnished apartments equipped with high-quality Bosch, Midea, and Samsung appliances. It is an excellent choice for those valuing comfort, convenience, and a prime urban location.

1/4

**Key Features** 

Covered parking for residents
CCTV video surveillance throughout the complex
Fully furnished with premium Bosch, Midea, and Samsung appliances
Modern design and high-quality finishes
Ready for immediate occupancy

AVAILABILITY
Apartment 5th floor

Internal area 118,20 sq.m. Covered verandas 71,53 sq.m.

• •

Property Info Plot / Area Info

Covered Area 190

**Additional info** 

Reference Number 55088

Property type **Apartment** 

Condition Under Construction

Construction Year **2025**Bathrooms **2** 

**Amenities** Location

• Roof Garden Region: **Limassol** 

**Price: €1 100 000 + VAT** 

VAT for this property is €87,421 or €209,000. VAT usually is 19%. If it is your first purchase of property, you can have VAT reduced to 5% for the first 150sq.m. of the property.