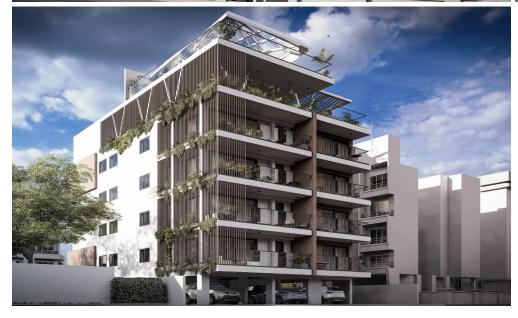

## 3 Bedroom Apartment for Sale in Limassol District

Modern residential complex located in the prestigious Neapolis district of Limassol. The project offers contemporary, fully furnished apartments equipped with high-quality Bosch, Midea, and Samsung appliances. It is an excellent choice for those valuing comfort, convenience, and a prime urban location.

1/4

**Key Features** 

Covered parking for residents
CCTV video surveillance throughout the complex
Fully furnished with premium Bosch, Midea, and Samsung appliances
Modern design and high-quality finishes
Ready for immediate occupancy

AVAILABILITY
Apartment 5th floor

Internal area 118,20 sq.m. Covered verandas 71,53 sq.m.

• •

Property Info Plot / Area Info

Covered Area 190

**Additional info** 

Reference Number 55088

Property type **Apartment** 

Condition Under Construction

Construction Year **2025**Bathrooms **2** 

**Amenities** Location

• Roof Garden Region: **Limassol** 

**Price: €1 100 000 + VAT** 

VAT for this property is €87,421 or €209,000. VAT usually is 19%. If it is your first purchase of property, you can have VAT reduced to 5% for the first 150sq.m. of the property.