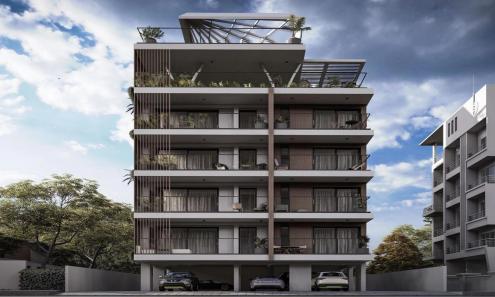

## 3 Bedroom Apartment for Sale in Limassol District

Modern residential complex located in the prestigious Neapolis district of Limassol. The project offers contemporary, fully furnished apartments equipped with high-quality Bosch, Midea, and Samsung appliances. It is an excellent choice for those valuing comfort, convenience, and a prime urban location.

1/4

**Key Features** 

Covered parking for residents
CCTV video surveillance throughout the complex
Fully furnished with premium Bosch, Midea, and Samsung appliances
Modern design and high-quality finishes
Ready for immediate occupancy

AVAILABILITY
Apartment 5th floor

Internal area 118,20 sq.m. Covered verandas 71,53 sq.m.

• •

Property Info Plot / Area Info

Covered Area 190

**Additional info** 

Reference Number 55088

Property type **Apartment** 

Condition Under Construction

Construction Year **2025**Bathrooms **2** 

**Amenities** Location

• Roof Garden Region: **Limassol** 

**Price: €1 100 000 + VAT** 

VAT for this property is €87,421 or €209,000. VAT usually is 19%. If it is your first purchase of property, you can have VAT reduced to 5% for the first 150sq.m. of the property.