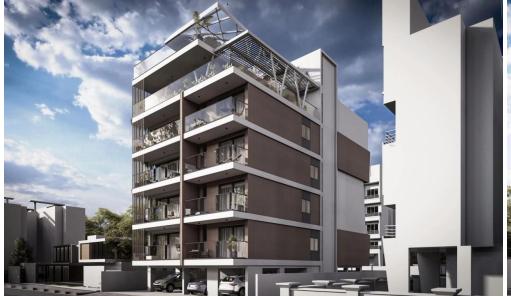

## 3 Bedroom Apartment for Sale in Limassol District

Modern residential complex located in the prestigious Neapolis district of Limassol. The project offers contemporary, fully furnished apartments equipped with high-quality Bosch, Midea, and Samsung appliances. It is an excellent choice for those valuing comfort, convenience, and a prime urban location.

1/4

**Key Features** 

Covered parking for residents
CCTV video surveillance throughout the complex
Fully furnished with premium Bosch, Midea, and Samsung appliances
Modern design and high-quality finishes
Ready for immediate occupancy

AVAILABILITY
Apartment 5th floor

Internal area 118,20 sq.m. Covered verandas 71,53 sq.m.

• •

Property Info Plot / Area Info

Covered Area 190

**Additional info** 

Reference Number 55088

Property type **Apartment** 

Condition Under Construction

Construction Year **2025**Bathrooms **2** 

**Amenities** Location

• Roof Garden Region: **Limassol** 

**Price: €1 100 000 + VAT** 

VAT for this property is €87,421 or €209,000. VAT usually is 19%. If it is your first purchase of property, you can have VAT reduced to 5% for the first 150sq.m. of the property.