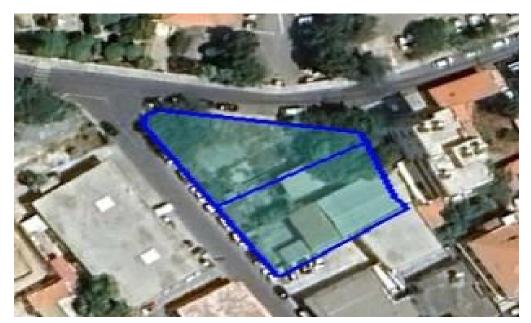

## for Sale in Limassol - Katholiki

Residential Plots for Sale in Katholiki Area, Limassol Two centrally located residential plots available in the sought-after Katholiki area:

Plot 1: Includes an old house on the land

Plot 2: Vacant plot

Density: 140% (both plots)

Zone: Residential

Location: Prime central location with easy access to all city amenities

Excellent opportunity for development in one of Limassol's most central and established neighborhoods.

| Property Info Plot / Area Info |           |      | Additional info                   |       |
|--------------------------------|-----------|------|-----------------------------------|-------|
|                                | Plot area | 1193 | Reference Number<br>Property type | 58365 |